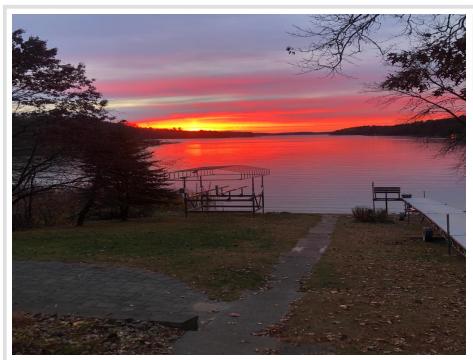

## **Description:**

This spectacular home on beautiful Lake Shamineau is on 1.25 acres and features 150ft of lake frontage – gradual to the lake. Lake bottom is hard/excellent sandy beach/ bay & panoramic views. From its excellent landscaped lawn with underground irrigation system to its well-maintained both inside and outside. Kitchen includes hickory cabinets, granite counter tops, knotty pine ceilings, six panel doors, tile kitchen floor, pantry. Main bedroom/ whirlpool tub/ walk in closet/ doors to the deck with amazing view of the lake. 3 beds/ 2 baths with all living area on one level. Livingroom with huge A frame windows/ vaulted ceiling and doors to deck to enjoy the lake and MN weather year – around. attached 2 stall garage with all utilities for easy access which is heated and insulated. Second garage/ guest area could have so many uses from storage to guest area. It has kitchen/ dining area that overlooks the beautiful views/ bathroom/ sauna – cedar wood. This property has so much to offer and a MUST SEE!