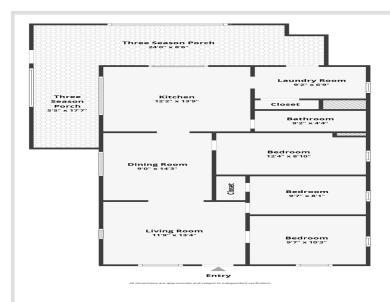

## **Description:**

This well-located 3-bedroom, 1-bath home offers an excellent opportunity for homeowners or investors alike. With approximately 1,200 sq ft of living space, this home is situated on a spacious lot that backs up to beautiful, wooded city land—offering privacy and a peaceful natural setting right in town. One of the standout features of this property is the inviting 3-season wraparound porch—perfect for enjoying your morning coffee, relaxing in the evening, or entertaining guests while taking in the surrounding nature. The unfinished basement provides ample storage space and room to expand or customize to your needs. Enjoy the convenience of being centrally located near shopping, schools, parks, and other amenities that Bemidji has to offer. Don't miss your chance to own a home in one of Bemidji's most desirable and peaceful locations—with a backyard that feels like your own private forest!

## **Additional Details:**

Year Built 1915 Lot Acres 0.16 Lot Dimensions 50x140 School District 31 Taxes \$1,654 Taxes with Assessments \$1,654 Tax Year 2025