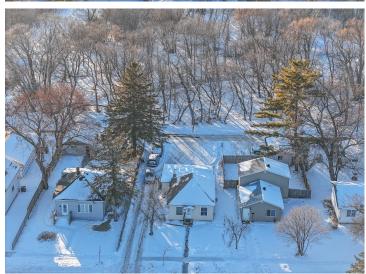

## **Description:**

This well-located 3-bedroom, 1-bath home offers an excellent opportunity for homeowners or investors alike. With approximately 1,200 sq ft of living space, this home is situated on a spacious lot that backs up to beautiful, wooded city land—offering privacy and a peaceful natural setting right in town. One of the standout features of this property is the inviting 3-season wraparound porch—perfect for enjoying your morning coffee, relaxing in the evening, or entertaining guests while taking in the surrounding nature. The unfinished basement provides ample storage space and room to expand or customize to your needs. Enjoy the convenience of being centrally located near shopping, schools, parks, and other amenities that Bemidji has to offer. Don't miss your chance to own a home in one of Bemidji's most desirable and peaceful locations—with a backyard that feels like your own private forest!

## **Additional Details:**

Year Built 1915 Lot Acres 0.16 Lot Dimensions 50x140 School District 31 Taxes \$1,654 Taxes with Assessments \$1,654 Tax Year 2025