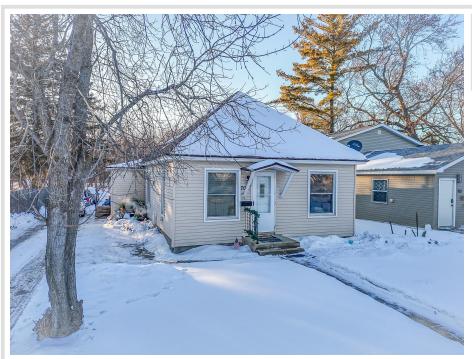

MLS 6694046 Residential

\$149,750

1,100 sq ft 3 bedrooms 1 baths

709 Mississippi Avenue Bemidji MN 56601

Status: Active

## **Description:**

This well-located 3-bedroom, 1-bath home offers an excellent opportunity for homeowners or investors alike. With approximately 1,200 sq ft of living space, this home is situated on a spacious lot that backs up to beautiful, wooded city land—offering privacy and a peaceful natural setting right in town. One of the standout features of this property is the inviting 3-season wraparound porch—perfect for enjoying your morning coffee, relaxing in the evening, or entertaining guests while taking in the surrounding nature. The unfinished basement provides ample storage space and room to expand or customize to your needs. Enjoy the convenience of being centrally located near shopping, schools, parks, and other amenities that Bemidji has to offer. Don't miss your chance to own a home in one of Bemidji's most desirable and peaceful locations—with a backyard that feels like your own private forest!