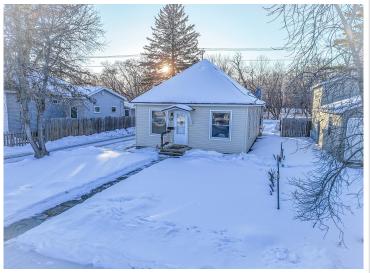

MLS 6694046 Residential

\$149,750

1,100 sq ft 3 bedrooms 1 baths

709 Mississippi Avenue Bemidji MN 56601

Status: Active

## **Description:**

This well-located 3-bedroom, 1-bath home offers an excellent opportunity for homeowners or investors alike. With approximately 1,200 sq ft of living space, this home is situated on a spacious lot that backs up to beautiful, wooded city land—offering privacy and a peaceful natural setting right in town. One of the standout features of this property is the inviting 3-season wraparound porch—perfect for enjoying your morning coffee, relaxing in the evening, or entertaining guests while taking in the surrounding nature. The unfinished basement provides ample storage space and room to expand or customize to your needs. Enjoy the convenience of being centrally located near shopping, schools, parks, and other amenities that Bemidji has to offer. Don't miss your chance to own a home in one of Bemidji's most desirable and peaceful locations—with a backyard that feels like your own private forest!