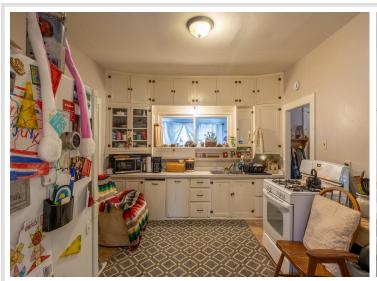

## **Description:**

This well-located 3-bedroom, 1-bath home offers an excellent opportunity for homeowners or investors alike. With approximately 1,200 sq ft of living space, this home is situated on a spacious lot that backs up to beautiful, wooded city land—offering privacy and a peaceful natural setting right in town. One of the standout features of this property is the inviting 3-season wraparound porch—perfect for enjoying your morning coffee, relaxing in the evening, or entertaining guests while taking in the surrounding nature. The unfinished basement provides ample storage space and room to expand or customize to your needs. Enjoy the convenience of being centrally located near shopping, schools, parks, and other amenities that Bemidji has to offer. Don't miss your chance to own a home in one of Bemidji's most desirable and peaceful locations—with a backyard that feels like your own private forest!