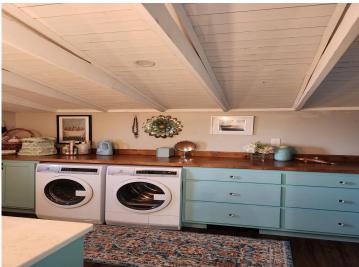

## **Description:**

You must see this property to appreciate the great potential and the amenities that are already in place. A 40x60 metal shop (which is above and beyond for finishing touches-every man's dream shop) with approx. 500 sq ft of upper living - situated on 150 ft - PRISTINE ROSE LAKE. The shop has a 14 x 16 main overhead door, a 12 x 12 side overhead door, along with dual heat (which includes floor heat), a/c and 1/2 bath. The studio/apartment has exposed rafters and is designed for comfort and convenience (Designed & decorated like something showcased in a magazine). The laundry/bath area has great storage with a walk-in tiled shower, vanity and stool. Sit and relax on the expansive deck -enjoying your morning coffee or watching some of the greatest sunsets you can see!! Enjoy lake living at it's best!! There's a 4" well and holding tank servicing the shop/studio. It also includes a 200A service for a camper hookup. The owners riprapped the shoreline and the cost was approx. \$10,000. THE SELLERS HAVE AGREED TO INSTALL A HILLSIDE TRAM (which is a minimum of \$50K) It also includes a small wooded lot adjacent to the property. This property would make a great WEEK-END RETREAT or ample space to build your dream home. A great package deal!!