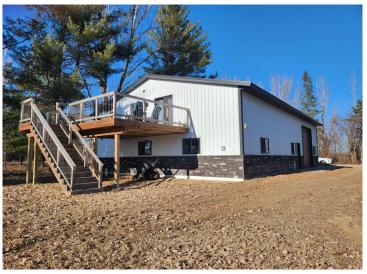

## **Description:**

You must see this property to appreciate the great potential and the amenities that are already in place. A 40x60 metal shop (which is above and beyond for finishing touches-every man's dream shop) with approx. 500 sq ft of upper living - situated on 150 ft - PRISTINE ROSE LAKE. The shop has a 14 x 16 main overhead door, a 12 x 12 side overhead door, along with dual heat (which includes floor heat), a/c and 1/2 bath. The studio/apartment has exposed rafters and is designed for comfort and convenience (Designed & decorated like something showcased in a magazine). The laundry/bath area has great storage with a walk-in tiled shower, vanity and stool. Sit and relax on the expansive deck -enjoying your morning coffee or watching some of the greatest sunsets you can see!! Enjoy lake living at it's best!! There's a 4" well and holding tank servicing the shop/studio. It also includes a 200A service for a camper hookup. The owners riprapped the shoreline and the cost was approx. \$10,000. THE SELLERS HAVE AGREED TO INSTALL A HILLSIDE TRAM (which is a minimum of \$50K) It also includes a small wooded lot adjacent to the property. This property would make a great WEEK-END RETREAT or ample space to build your dream home. A great package deal!!