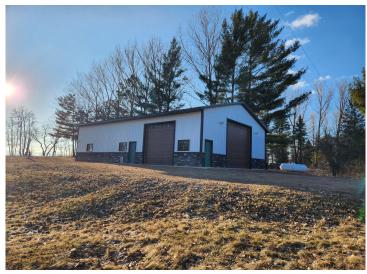

## **Description:**

You must see this property to appreciate the great potential and the amenities that are already in place. A 40x60 metal shop (which is above and beyond for finishing touches-every man's dream shop) with approx. 500 sq ft of upper living - situated on 150 ft - PRISTINE ROSE LAKE. The shop has a 14 x 16 main overhead door, a 12 x 12 side overhead door, along with dual heat (which includes floor heat), a/c and 1/2 bath. The studio/apartment has exposed rafters and is designed for comfort and convenience (Designed & decorated like something showcased in a magazine). The laundry/bath area has great storage with a walk-in tiled shower, vanity and stool. Sit and relax on the expansive deck -enjoying your morning coffee or watching some of the greatest sunsets you can see!! Enjoy lake living at it's best!! There's a 4" well and holding tank servicing the shop/studio. It also includes a 200A service for a camper hookup. The owners riprapped the shoreline and the cost was approx. \$10,000. THE SELLERS HAVE AGREED TO INSTALL A HILLSIDE TRAM (which is a minimum of \$50K) It also includes a small wooded lot adjacent to the property. This property would make a great WEEK-END RETREAT or ample space to build your dream home. A great package deal!!