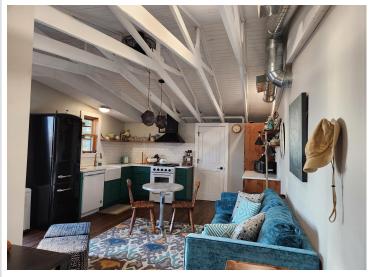

## **Description:**

You must see this property to appreciate the great potential and the amenities that are already in place. A 40x60 metal shop (which is above and beyond for finishing touches-every man's dream shop) with approx. 500 sq ft of upper living - situated on 150 ft - PRISTINE ROSE LAKE. The shop has a 14 x 16 main overhead door, a 12 x 12 side overhead door, along with dual heat (which includes floor heat), a/c and 1/2 bath. The studio/apartment has exposed rafters and is designed for comfort and convenience (Designed & decorated like something showcased in a magazine). The laundry/bath area has great storage with a walk-in tiled shower, vanity and stool. Sit and relax on the expansive deck -enjoying your morning coffee or watching some of the greatest sunsets you can see!! Enjoy lake living at it's best!! There's a 4" well and holding tank servicing the shop/studio. It also includes a 200A service for a camper hookup. The owners riprapped the shoreline and the cost was approx. \$10,000. THE SELLERS HAVE AGREED TO INSTALL A HILLSIDE TRAM (which is a minimum of \$50K) It also includes a small wooded lot adjacent to the property. This property would make a great WEEK-END RETREAT or ample space to build your dream home. A great package deal!!