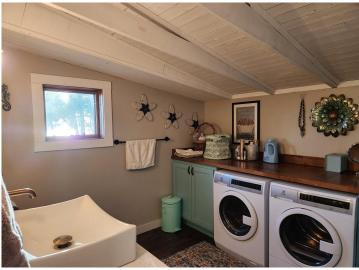

## **Description:**

You must see this property to appreciate the great potential and the amenities that are already in place. A 40x60 metal shop (which is above and beyond for finishing touches-every man's dream shop) with approx. 500 sq ft of upper living - situated on 150 ft - PRISTINE ROSE LAKE. The shop has a 14 x 16 main overhead door, a 12 x 12 side overhead door, along with dual heat (which includes floor heat), a/c and 1/2 bath. The studio/apartment has exposed rafters and is designed for comfort and convenience (Designed & decorated like something showcased in a magazine). The laundry/bath area has great storage with a walk-in tiled shower, vanity and stool. Sit and relax on the expansive deck -enjoying your morning coffee or watching some of the greatest sunsets you can see!! Enjoy lake living at it's best!! There's a 4" well and holding tank servicing the shop/studio. It also includes a 200A service for a camper hookup. The owners riprapped the shoreline and the cost was approx. \$10,000. THE SELLERS HAVE AGREED TO INSTALL A HILLSIDE TRAM (which is a minimum of \$50K) It also includes a small wooded lot adjacent to the property. This property would make a great WEEK-END RETREAT or ample space to build your dream home. A great package deal!!