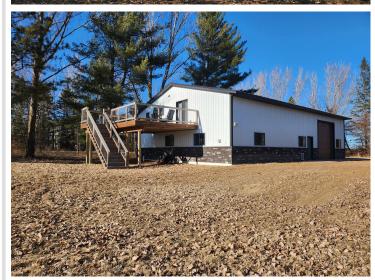

## **Description:**

You must see this property to appreciate the great potential and the amenities that are already in place. A 40x60 metal shop (which is above and beyond for finishing touches-every man's dream shop) with approx. 500 sq ft of upper living - situated on 150 ft - PRISTINE ROSE LAKE. The shop has a 14 x 16 main overhead door, a 12 x 12 side overhead door, along with dual heat (which includes floor heat), a/c and 1/2 bath. The studio/apartment has exposed rafters and is designed for comfort and convenience (Designed & decorated like something showcased in a magazine). The laundry/bath area has great storage with a walk-in tiled shower, vanity and stool. Sit and relax on the expansive deck -enjoying your morning coffee or watching some of the greatest sunsets you can see!! Enjoy lake living at it's best!! There's a 4" well and holding tank servicing the shop/studio. It also includes a 200A service for a camper hookup. The owners riprapped the shoreline and the cost was approx. \$10,000. THE SELLERS HAVE AGREED TO INSTALL A HILLSIDE TRAM (which is a minimum of \$50K) It also includes a small wooded lot adjacent to the property. This property would make a great WEEK-END RETREAT or ample space to build your dream home. A great package deal!!