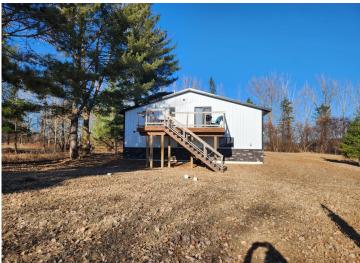

## **Description:**

You must see this property to appreciate the great potential and the amenities that are already in place. A 40x60 metal shop (which is above and beyond for finishing touches-every man's dream shop) with approx. 500 sq ft of upper living - situated on 150 ft - PRISTINE ROSE LAKE. The shop has a 14 x 16 main overhead door, a 12 x 12 side overhead door, along with dual heat (which includes floor heat), a/c and 1/2 bath. The studio/apartment has exposed rafters and is designed for comfort and convenience (Designed & decorated like something showcased in a magazine). The laundry/bath area has great storage with a walk-in tiled shower, vanity and stool. Sit and relax on the expansive deck -enjoying your morning coffee or watching some of the greatest sunsets you can see!! Enjoy lake living at it's best!! There's a 4" well and holding tank servicing the shop/studio. It also includes a 200A service for a camper hookup. The owners riprapped the shoreline and the cost was approx. \$10,000. THE SELLERS HAVE AGREED TO INSTALL A HILLSIDE TRAM (which is a minimum of \$50K) It also includes a small wooded lot adjacent to the property. This property would make a great WEEK-END RETREAT or ample space to build your dream home. A great package deal!!