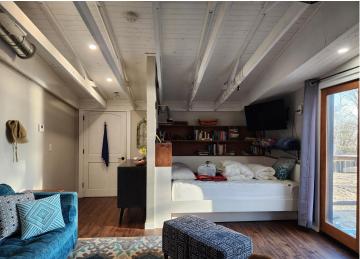

## **Description:**

You must see this property to appreciate the great potential and the amenities that are already in place. A 40x60 metal shop (which is above and beyond for finishing touches-every man's dream shop) with approx. 500 sq ft of upper living - situated on 150 ft - PRISTINE ROSE LAKE. The shop has a 14 x 16 main overhead door, a 12 x 12 side overhead door, along with dual heat (which includes floor heat), a/c and 1/2 bath. The studio/apartment has exposed rafters and is designed for comfort and convenience (Designed & decorated like something showcased in a magazine). The laundry/bath area has great storage with a walk-in tiled shower, vanity and stool. Sit and relax on the expansive deck -enjoying your morning coffee or watching some of the greatest sunsets you can see!! Enjoy lake living at it's best!! There's a 4" well and holding tank servicing the shop/studio. It also includes a 200A service for a camper hookup. The owners riprapped the shoreline and the cost was approx. \$10,000. THE SELLERS HAVE AGREED TO INSTALL A HILLSIDE TRAM (which is a minimum of \$50K) It also includes a small wooded lot adjacent to the property. This property would make a great WEEK-END RETREAT or ample space to build your dream home. A great package deal!!