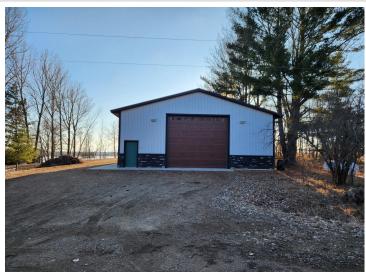

## **Description:**

You must see this property to appreciate the great potential and the amenities that are already in place. A 40x60 metal shop (which is above and beyond for finishing touches-every man's dream shop) with approx. 500 sq ft of upper living - situated on 150 ft - PRISTINE ROSE LAKE. The shop has a 14 x 16 main overhead door, a 12 x 12 side overhead door, along with dual heat (which includes floor heat), a/c and 1/2 bath. The studio/apartment has exposed rafters and is designed for comfort and convenience (Designed & decorated like something showcased in a magazine). The laundry/bath area has great storage with a walk-in tiled shower, vanity and stool. Sit and relax on the expansive deck -enjoying your morning coffee or watching some of the greatest sunsets you can see!! Enjoy lake living at it's best!! There's a 4" well and holding tank servicing the shop/studio. It also includes a 200A service for a camper hookup. The owners riprapped the shoreline and the cost was approx. \$10,000. THE SELLERS HAVE AGREED TO INSTALL A HILLSIDE TRAM (which is a minimum of \$50K) It also includes a small wooded lot adjacent to the property. This property would make a great WEEK-END RETREAT or ample space to build your dream home. A great package deal!!