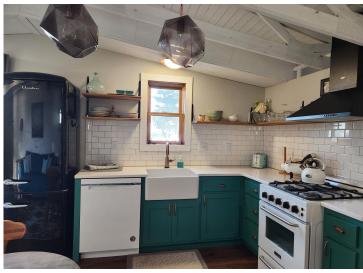

## **Description:**

You must see this property to appreciate the great potential and the amenities that are already in place. A 40x60 metal shop (which is above and beyond for finishing touches-every man's dream shop) with approx. 500 sq ft of upper living - situated on 150 ft - PRISTINE ROSE LAKE. The shop has a 14 x 16 main overhead door, a 12 x 12 side overhead door, along with dual heat (which includes floor heat), a/c and 1/2 bath. The studio/apartment has exposed rafters and is designed for comfort and convenience (Designed & decorated like something showcased in a magazine). The laundry/bath area has great storage with a walk-in tiled shower, vanity and stool. Sit and relax on the expansive deck -enjoying your morning coffee or watching some of the greatest sunsets you can see!! Enjoy lake living at it's best!! There's a 4" well and holding tank servicing the shop/studio. It also includes a 200A service for a camper hookup. The owners riprapped the shoreline and the cost was approx. \$10,000. THE SELLERS HAVE AGREED TO INSTALL A HILLSIDE TRAM (which is a minimum of \$50K) It also includes a small wooded lot adjacent to the property. This property would make a great WEEK-END RETREAT or ample space to build your dream home. A great package deal!!