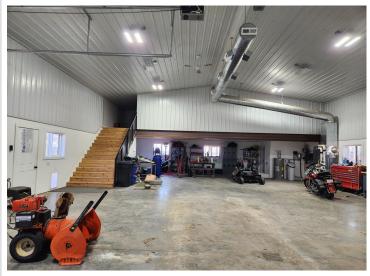

## **Description:**

You must see this property to appreciate the great potential and the amenities that are already in place. A 40x60 metal shop (which is above and beyond for finishing touches-every man's dream shop) with approx. 500 sq ft of upper living - situated on 150 ft - PRISTINE ROSE LAKE. The shop has a 14 x 16 main overhead door, a 12 x 12 side overhead door, along with dual heat (which includes floor heat), a/c and 1/2 bath. The studio/apartment has exposed rafters and is designed for comfort and convenience (Designed & decorated like something showcased in a magazine). The laundry/bath area has great storage with a walk-in tiled shower, vanity and stool. Sit and relax on the expansive deck -enjoying your morning coffee or watching some of the greatest sunsets you can see!! Enjoy lake living at it's best!! There's a 4" well and holding tank servicing the shop/studio. It also includes a 200A service for a camper hookup. The owners riprapped the shoreline and the cost was approx. \$10,000. THE SELLERS HAVE AGREED TO INSTALL A HILLSIDE TRAM (which is a minimum of \$50K) It also includes a small wooded lot adjacent to the property. This property would make a great WEEK-END RETREAT or ample space to build your dream home. A great package deal!!