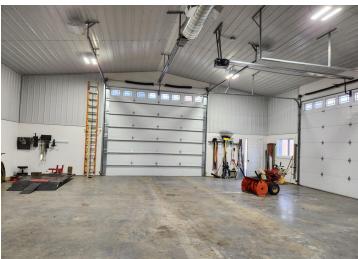

## **Description:**

You must see this property to appreciate the great potential and the amenities that are already in place. A 40x60 metal shop (which is above and beyond for finishing touches-every man's dream shop) with approx. 500 sq ft of upper living - situated on 150 ft - PRISTINE ROSE LAKE. The shop has a 14 x 16 main overhead door, a 12 x 12 side overhead door, along with dual heat (which includes floor heat), a/c and 1/2 bath. The studio/apartment has exposed rafters and is designed for comfort and convenience (Designed & decorated like something showcased in a magazine). The laundry/bath area has great storage with a walk-in tiled shower, vanity and stool. Sit and relax on the expansive deck -enjoying your morning coffee or watching some of the greatest sunsets you can see!! Enjoy lake living at it's best!! There's a 4" well and holding tank servicing the shop/studio. It also includes a 200A service for a camper hookup. The owners riprapped the shoreline and the cost was approx. \$10,000. THE SELLERS HAVE AGREED TO INSTALL A HILLSIDE TRAM (which is a minimum of \$50K) It also includes a small wooded lot adjacent to the property. This property would make a great WEEK-END RETREAT or ample space to build your dream home. A great package deal!!