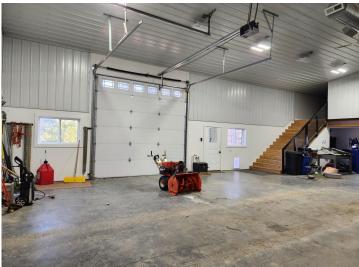

## **Description:**

You must see this property to appreciate the great potential and the amenities that are already in place. A 40x60 metal shop (which is above and beyond for finishing touches-every man's dream shop) with approx. 500 sq ft of upper living - situated on 150 ft - PRISTINE ROSE LAKE. The shop has a 14 x 16 main overhead door, a 12 x 12 side overhead door, along with dual heat (which includes floor heat), a/c and 1/2 bath. The studio/apartment has exposed rafters and is designed for comfort and convenience (Designed & decorated like something showcased in a magazine). The laundry/bath area has great storage with a walk-in tiled shower, vanity and stool. Sit and relax on the expansive deck -enjoying your morning coffee or watching some of the greatest sunsets you can see!! Enjoy lake living at it's best!! There's a 4" well and holding tank servicing the shop/studio. It also includes a 200A service for a camper hookup. The owners riprapped the shoreline and the cost was approx. \$10,000. THE SELLERS HAVE AGREED TO INSTALL A HILLSIDE TRAM (which is a minimum of \$50K) It also includes a small wooded lot adjacent to the property. This property would make a great WEEK-END RETREAT or ample space to build your dream home. A great package deal!!