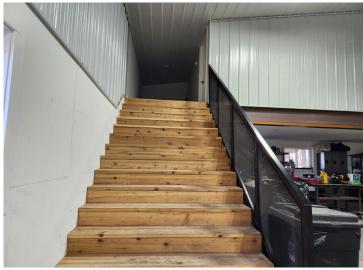

## **Description:**

You must see this property to appreciate the great potential and the amenities that are already in place. A 40x60 metal shop (which is above and beyond for finishing touches-every man's dream shop) with approx. 500 sq ft of upper living - situated on 150 ft - PRISTINE ROSE LAKE. The shop has a 14 x 16 main overhead door, a 12 x 12 side overhead door, along with dual heat (which includes floor heat), a/c and 1/2 bath. The studio/apartment has exposed rafters and is designed for comfort and convenience (Designed & decorated like something showcased in a magazine). The laundry/bath area has great storage with a walk-in tiled shower, vanity and stool. Sit and relax on the expansive deck -enjoying your morning coffee or watching some of the greatest sunsets you can see!! Enjoy lake living at it's best!! There's a 4" well and holding tank servicing the shop/studio. It also includes a 200A service for a camper hookup. The owners riprapped the shoreline and the cost was approx. \$10,000. THE SELLERS HAVE AGREED TO INSTALL A HILLSIDE TRAM (which is a minimum of \$50K) It also includes a small wooded lot adjacent to the property. This property would make a great WEEK-END RETREAT or ample space to build your dream home. A great package deal!!