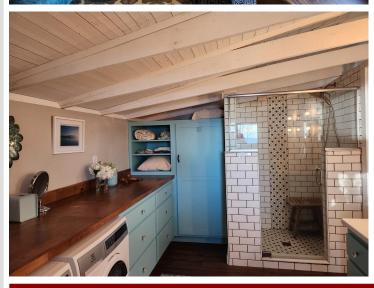

## **Description:**

You must see this property to appreciate the great potential and the amenities that are already in place. A 40x60 metal shop (which is above and beyond for finishing touches-every man's dream shop) with approx. 500 sq ft of upper living - situated on 150 ft - PRISTINE ROSE LAKE. The shop has a 14 x 16 main overhead door, a 12 x 12 side overhead door, along with dual heat (which includes floor heat), a/c and 1/2 bath. The studio/apartment has exposed rafters and is designed for comfort and convenience (Designed & decorated like something showcased in a magazine). The laundry/bath area has great storage with a walk-in tiled shower, vanity and stool. Sit and relax on the expansive deck -enjoying your morning coffee or watching some of the greatest sunsets you can see!! Enjoy lake living at it's best!! There's a 4" well and holding tank servicing the shop/studio. It also includes a 200A service for a camper hookup. The owners riprapped the shoreline and the cost was approx. \$10,000. THE SELLERS HAVE AGREED TO INSTALL A HILLSIDE TRAM (which is a minimum of \$50K) It also includes a small wooded lot adjacent to the property. This property would make a great WEEK-END RETREAT or ample space to build your dream home. A great package deal!!