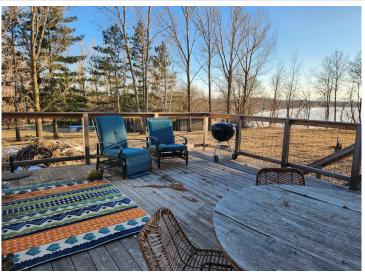

## **Description:**

You must see this property to appreciate the great potential and the amenities that are already in place. A 40x60 metal shop (which is above and beyond for finishing touches-every man's dream shop) with approx. 500 sq ft of upper living - situated on 150 ft - PRISTINE ROSE LAKE. The shop has a 14 x 16 main overhead door, a 12 x 12 side overhead door, along with dual heat (which includes floor heat), a/c and 1/2 bath. The studio/apartment has exposed rafters and is designed for comfort and convenience (Designed & decorated like something showcased in a magazine). The laundry/bath area has great storage with a walk-in tiled shower, vanity and stool. Sit and relax on the expansive deck -enjoying your morning coffee or watching some of the greatest sunsets you can see!! Enjoy lake living at it's best!! There's a 4" well and holding tank servicing the shop/studio. It also includes a 200A service for a camper hookup. The owners riprapped the shoreline and the cost was approx. \$10,000. THE SELLERS HAVE AGREED TO INSTALL A HILLSIDE TRAM (which is a minimum of \$50K) It also includes a small wooded lot adjacent to the property. This property would make a great WEEK-END RETREAT or ample space to build your dream home. A great package deal!!