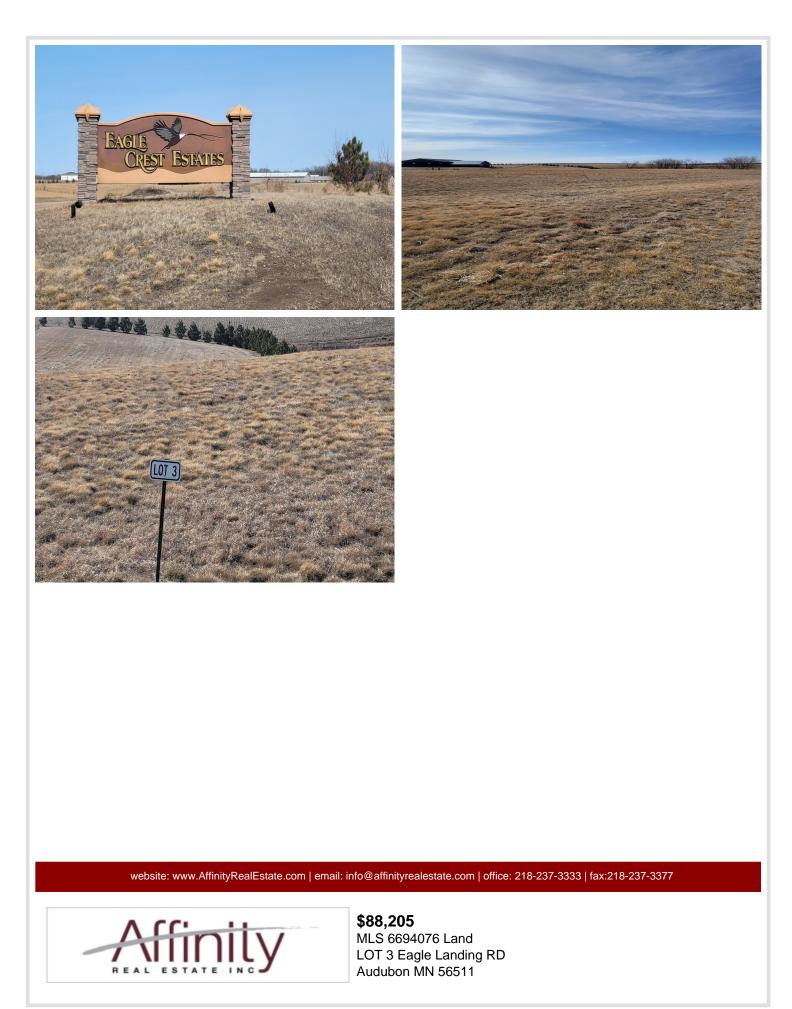

# \$88,205

3.27 Acres Finished Lot(s)

LOT 3 Eagle Landing RD Audubon MN 56511

Status: Active

#### Additional Details:

| Lot Acres              | 3.27              |
|------------------------|-------------------|
| Lot Dimensions         | 690 +/- x 195 +/- |
| School District        | 2889              |
| Taxes                  | \$200             |
| Taxes with Assessments | \$200             |
| Tax Year               | 2024              |

#### **Driving Directions:**

South of Audubon on County 11 about 10 miles. Turn right onto Eagle Landing Rd. 3rd lot on the left.

Listed By: Cormorant Realty

Affinity Real Estate Inc. participates in the Regional Multiple Listing Service of Minnesota, Inc Broker Reciprocity (sm) program, allowing us to display other broker's listings on our website. All properties are subject to prior sale, change or withdrawal.