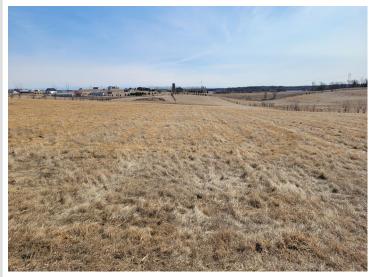

## **Additional Details:**

Lot Acres 2.7

Lot Dimensions 570+/- x 200+/-

School District 2889
Taxes \$186
Taxes with Assessments \$186
Tax Year 2024