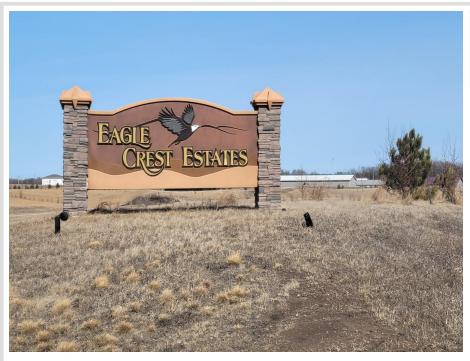

MLS 6694084 Land

\$68,050

2.7 Acres Finished Lot(s)

Lot 10 Eagle Landing RD Audubon MN 56511

Status: Active

## **Driving Directions:**

South of Audubon on County 11 about 10 miles. Turn right onto Eagle Landing Rd. 7th lot on left.

Listed By: Cormorant Realty

Affinity Real Estate Inc. participates in the Regional Multiple Listing Service of Minnesota, Inc Broker Reciprocity (sm) program, allowing us to display other broker's listings on our website. All properties are subject to prior sale, change or withdrawal.