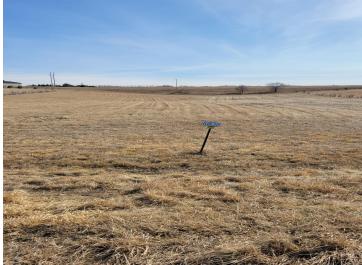

## **Additional Details:**

Lot Acres 3.19

Lot Dimensions 560+/- x 200+/-

School District 2889 Taxes \$200 Taxes with Assessments \$200 Tax Year 2024