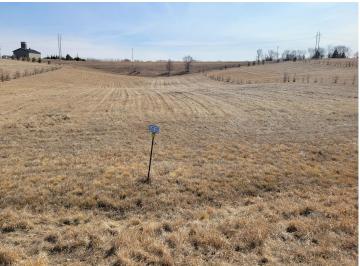

## **Additional Details:**

Lot Acres 3.19

Lot Dimensions 560+/- x 200+/-

School District 2889 Taxes \$200 Taxes with Assessments \$200 Tax Year 2024