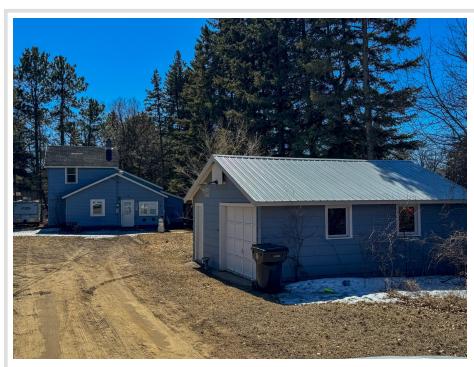

## **Description:**

Cozy 2 bedroom 1 bath located in the heart of a town, nestled among towering pines. 2 stall garage to keep the cars out of the weather and additional storage. Schedule your appointment today!!!

## **Additional Details:**

Year Built 1945 Lot Acres 0.34 Lot Dimensions irregular Garage Stalls 2 School District 31 Taxes \$1,674 Taxes with Assessments \$1,674 Tax Year 2023

## **Additional Features:**

Basement: Crawl Space Fuel: Natural Gas Garage: 2 Heat: Forced Air Sewer: City Sewer/Connected Water: City Water/Connected Air

Conditioning: None