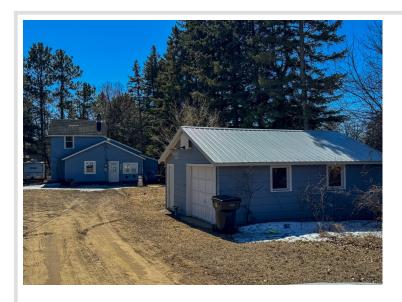

## **Description:**

Cozy 2 bedroom 1 bath located in the heart of a town, nestled among towering pines. 2 stall garage to keep the cars out of the weather and additional storage. Schedule your appointment today!!!

## **Additional Details:**

Year Built 1945 Lot Acres 0.34 Lot Dimensions irregular Garage Stalls 2 School District 31 Taxes \$1,674 Taxes with Assessments \$1,674 Tax Year 2023

## **Additional Features:**

Basement: Crawl Space Fuel: Natural Gas Garage: 2 Heat: Forced Air Sewer: City Sewer/Connected Water: City Water/Connected Air

Conditioning: None