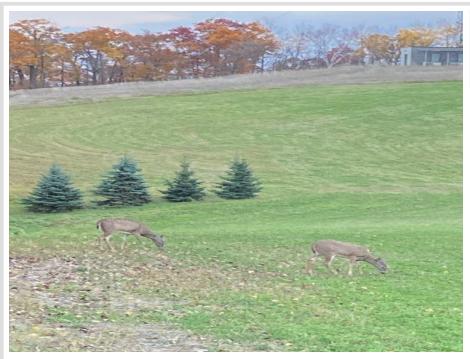

## **Description:**

Location! Near Maplewood State Park and enough room to build, you could have a large yard or fence it in for a small hobby farm. Great area for your very own hunting cabin! Close to several beautiful lakes you will have opportunities for fishing, water sports, and relaxation. Take a look before it's gone.