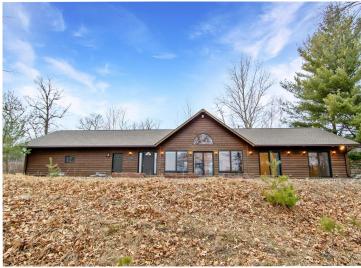

## **Description:**

Enjoy all that the Gull Lake Chain Of Lakes has to offer at this incredible property on Spider Lake/Gull Chain!! The Gull Chain offers 13,497 acres of boating and recreational activities!! Outside this property features 203' of frontage and nearly 3 acres of land!! Additional exterior features include a deck off the dining room, large lakeside deck/patio space for entertaining, easy elevation to the lake, storage shed, paved drive and lots of privacy!! Inside this home features an open floor plan with vaulted ceilings, large primary suite with private bath and walk in closet, a second guest bedroom, an additional full bath and 1/2 bath, kitchen features ample cabinet space and center island, living room features a gas fireplace and wall of windows on the lakeside overlooking the lake, nice dining room space, main level laundry/utility room and an attached 28x30 heated/insulated garage for all the toys!! Don't miss out on this incredible opportunity on the Gull Chain that's conveniently located close to several dining options, golf courses, shopping and all the Brainerd Lakes Area has to offer!!

## **Additional Details:**

Year Built 1993 Lot Acres 2.9

Lot Dimensions 203x563x200x600

Garage Stalls 2
School District 181
Taxes \$8,200
Taxes with Assessments \$8,266
Tax Year 2025