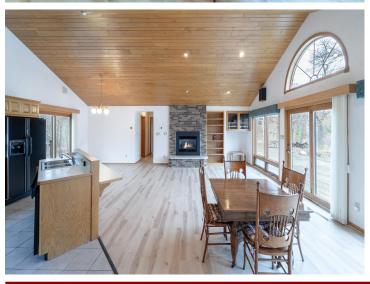

## **Description:**

Enjoy all that the Gull Lake Chain Of Lakes has to offer at this incredible property on Spider Lake/Gull Chain!! The Gull Chain offers 13,497 acres of boating and recreational activities!! Outside this property features 203' of frontage and nearly 3 acres of land!! Additional exterior features include a deck off the dining room, large lakeside deck/patio space for entertaining, easy elevation to the lake, storage shed, paved drive and lots of privacy!! Inside this home features an open floor plan with vaulted ceilings, large primary suite with private bath and walk in closet, a second guest bedroom, an additional full bath and 1/2 bath, kitchen features ample cabinet space and center island, living room features a gas fireplace and wall of windows on the lakeside overlooking the lake, nice dining room space, main level laundry/utility room and an attached 28x30 heated/insulated garage for all the toys!! Don't miss out on this incredible opportunity on the Gull Chain that's conveniently located close to several dining options, golf courses, shopping and all the Brainerd Lakes Area has to offer!!