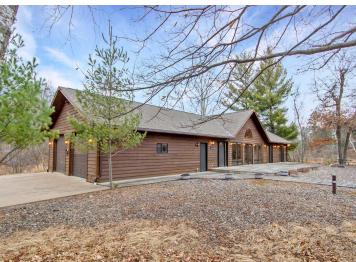

## **Description:**

Enjoy all that the Gull Lake Chain Of Lakes has to offer at this incredible property on Spider Lake/Gull Chain!! The Gull Chain offers 13,497 acres of boating and recreational activities!! Outside this property features 203' of frontage and nearly 3 acres of land!! Additional exterior features include a deck off the dining room, large lakeside deck/patio space for entertaining, easy elevation to the lake, storage shed, paved drive and lots of privacy!! Inside this home features an open floor plan with vaulted ceilings, large primary suite with private bath and walk in closet, a second guest bedroom, an additional full bath and 1/2 bath, kitchen features ample cabinet space and center island, living room features a gas fireplace and wall of windows on the lakeside overlooking the lake, nice dining room space, main level laundry/utility room and an attached 28x30 heated/insulated garage for all the toys!! Don't miss out on this incredible opportunity on the Gull Chain that's conveniently located close to several dining options, golf courses, shopping and all the Brainerd Lakes Area has to offer!!