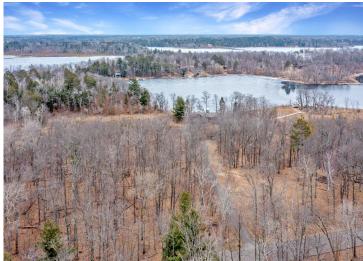

## **Description:**

Enjoy all that the Gull Lake Chain Of Lakes has to offer at this incredible property on Spider Lake/Gull Chain!! The Gull Chain offers 13,497 acres of boating and recreational activities!! Outside this property features 203' of frontage and nearly 3 acres of land!! Additional exterior features include a deck off the dining room, large lakeside deck/patio space for entertaining, easy elevation to the lake, storage shed, paved drive and lots of privacy!! Inside this home features an open floor plan with vaulted ceilings, large primary suite with private bath and walk in closet, a second guest bedroom, an additional full bath and 1/2 bath, kitchen features ample cabinet space and center island, living room features a gas fireplace and wall of windows on the lakeside overlooking the lake, nice dining room space, main level laundry/utility room and an attached 28x30 heated/insulated garage for all the toys!! Don't miss out on this incredible opportunity on the Gull Chain that's conveniently located close to several dining options, golf courses, shopping and all the Brainerd Lakes Area has to offer!!

## **Additional Details:**

Year Built 1993 Lot Acres 2.9

Lot Dimensions 203x563x200x600

Garage Stalls 2
School District 181
Taxes \$8,200
Taxes with Assessments \$8,266
Tax Year 2025