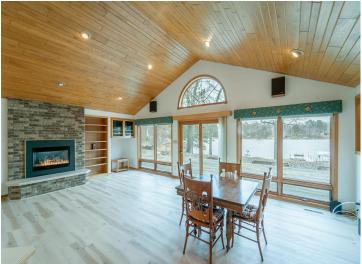

## **Description:**

Enjoy all that the Gull Lake Chain Of Lakes has to offer at this incredible property on Spider Lake/Gull Chain!! The Gull Chain offers 13,497 acres of boating and recreational activities!! Outside this property features 203' of frontage and nearly 3 acres of land!! Additional exterior features include a deck off the dining room, large lakeside deck/patio space for entertaining, easy elevation to the lake, storage shed, paved drive and lots of privacy!! Inside this home features an open floor plan with vaulted ceilings, large primary suite with private bath and walk in closet, a second guest bedroom, an additional full bath and 1/2 bath, kitchen features ample cabinet space and center island, living room features a gas fireplace and wall of windows on the lakeside overlooking the lake, nice dining room space, main level laundry/utility room and an attached 28x30 heated/insulated garage for all the toys!! Don't miss out on this incredible opportunity on the Gull Chain that's conveniently located close to several dining options, golf courses, shopping and all the Brainerd Lakes Area has to offer!!