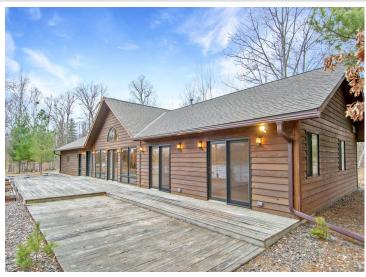

## **Description:**

Enjoy all that the Gull Lake Chain Of Lakes has to offer at this incredible property on Spider Lake/Gull Chain!! The Gull Chain offers 13,497 acres of boating and recreational activities!! Outside this property features 203' of frontage and nearly 3 acres of land!! Additional exterior features include a deck off the dining room, large lakeside deck/patio space for entertaining, easy elevation to the lake, storage shed, paved drive and lots of privacy!! Inside this home features an open floor plan with vaulted ceilings, large primary suite with private bath and walk in closet, a second guest bedroom, an additional full bath and 1/2 bath, kitchen features ample cabinet space and center island, living room features a gas fireplace and wall of windows on the lakeside overlooking the lake, nice dining room space, main level laundry/utility room and an attached 28x30 heated/insulated garage for all the toys!! Don't miss out on this incredible opportunity on the Gull Chain that's conveniently located close to several dining options, golf courses, shopping and all the Brainerd Lakes Area has to offer!!