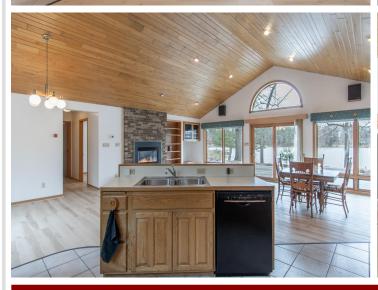

## **Description:**

Enjoy all that the Gull Lake Chain Of Lakes has to offer at this incredible property on Spider Lake/Gull Chain!! The Gull Chain offers 13,497 acres of boating and recreational activities!! Outside this property features 203' of frontage and nearly 3 acres of land!! Additional exterior features include a deck off the dining room, large lakeside deck/patio space for entertaining, easy elevation to the lake, storage shed, paved drive and lots of privacy!! Inside this home features an open floor plan with vaulted ceilings, large primary suite with private bath and walk in closet, a second guest bedroom, an additional full bath and 1/2 bath, kitchen features ample cabinet space and center island, living room features a gas fireplace and wall of windows on the lakeside overlooking the lake, nice dining room space, main level laundry/utility room and an attached 28x30 heated/insulated garage for all the toys!! Don't miss out on this incredible opportunity on the Gull Chain that's conveniently located close to several dining options, golf courses, shopping and all the Brainerd Lakes Area has to offer!!