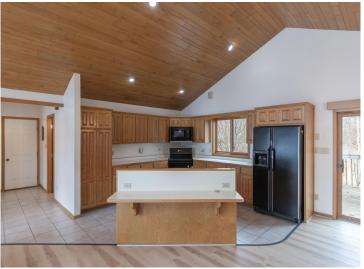

## **Description:**

Enjoy all that the Gull Lake Chain Of Lakes has to offer at this incredible property on Spider Lake/Gull Chain!! The Gull Chain offers 13,497 acres of boating and recreational activities!! Outside this property features 203' of frontage and nearly 3 acres of land!! Additional exterior features include a deck off the dining room, large lakeside deck/patio space for entertaining, easy elevation to the lake, storage shed, paved drive and lots of privacy!! Inside this home features an open floor plan with vaulted ceilings, large primary suite with private bath and walk in closet, a second guest bedroom, an additional full bath and 1/2 bath, kitchen features ample cabinet space and center island, living room features a gas fireplace and wall of windows on the lakeside overlooking the lake, nice dining room space, main level laundry/utility room and an attached 28x30 heated/insulated garage for all the toys!! Don't miss out on this incredible opportunity on the Gull Chain that's conveniently located close to several dining options, golf courses, shopping and all the Brainerd Lakes Area has to offer!!