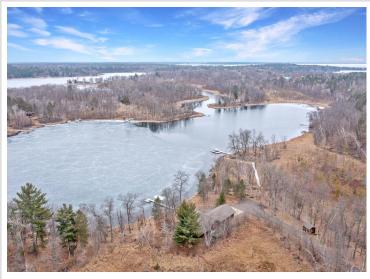

## **Description:**

Enjoy all that the Gull Lake Chain Of Lakes has to offer at this incredible property on Spider Lake/Gull Chain!! The Gull Chain offers 13,497 acres of boating and recreational activities!! Outside this property features 203' of frontage and nearly 3 acres of land!! Additional exterior features include a deck off the dining room, large lakeside deck/patio space for entertaining, easy elevation to the lake, storage shed, paved drive and lots of privacy!! Inside this home features an open floor plan with vaulted ceilings, large primary suite with private bath and walk in closet, a second guest bedroom, an additional full bath and 1/2 bath, kitchen features ample cabinet space and center island, living room features a gas fireplace and wall of windows on the lakeside overlooking the lake, nice dining room space, main level laundry/utility room and an attached 28x30 heated/insulated garage for all the toys!! Don't miss out on this incredible opportunity on the Gull Chain that's conveniently located close to several dining options, golf courses, shopping and all the Brainerd Lakes Area has to offer!!