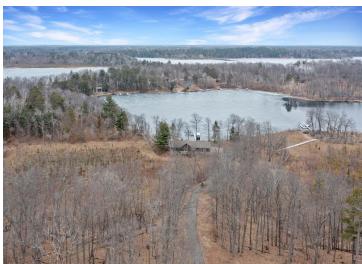

## **Description:**

Enjoy all that the Gull Lake Chain Of Lakes has to offer at this incredible property on Spider Lake/Gull Chain!! The Gull Chain offers 13,497 acres of boating and recreational activities!! Outside this property features 203' of frontage and nearly 3 acres of land!! Additional exterior features include a deck off the dining room, large lakeside deck/patio space for entertaining, easy elevation to the lake, storage shed, paved drive and lots of privacy!! Inside this home features an open floor plan with vaulted ceilings, large primary suite with private bath and walk in closet, a second guest bedroom, an additional full bath and 1/2 bath, kitchen features ample cabinet space and center island, living room features a gas fireplace and wall of windows on the lakeside overlooking the lake, nice dining room space, main level laundry/utility room and an attached 28x30 heated/insulated garage for all the toys!! Don't miss out on this incredible opportunity on the Gull Chain that's conveniently located close to several dining options, golf courses, shopping and all the Brainerd Lakes Area has to offer!!

## **Additional Details:**

Year Built 1993 Lot Acres 2.9

Lot Dimensions 203x563x200x600

Garage Stalls 2
School District 181
Taxes \$8,200
Taxes with Assessments \$8,266
Tax Year 2025