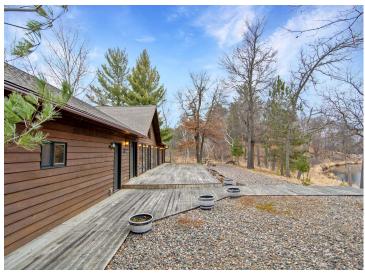

## **Description:**

Enjoy all that the Gull Lake Chain Of Lakes has to offer at this incredible property on Spider Lake/Gull Chain!! The Gull Chain offers 13,497 acres of boating and recreational activities!! Outside this property features 203' of frontage and nearly 3 acres of land!! Additional exterior features include a deck off the dining room, large lakeside deck/patio space for entertaining, easy elevation to the lake, storage shed, paved drive and lots of privacy!! Inside this home features an open floor plan with vaulted ceilings, large primary suite with private bath and walk in closet, a second guest bedroom, an additional full bath and 1/2 bath, kitchen features ample cabinet space and center island, living room features a gas fireplace and wall of windows on the lakeside overlooking the lake, nice dining room space, main level laundry/utility room and an attached 28x30 heated/insulated garage for all the toys!! Don't miss out on this incredible opportunity on the Gull Chain that's conveniently located close to several dining options, golf courses, shopping and all the Brainerd Lakes Area has to offer!!