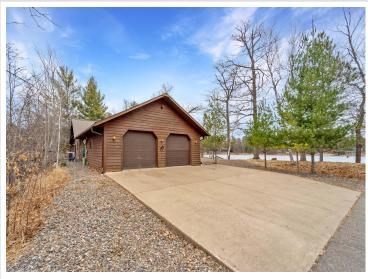

## **Description:**

Enjoy all that the Gull Lake Chain Of Lakes has to offer at this incredible property on Spider Lake/Gull Chain!! The Gull Chain offers 13,497 acres of boating and recreational activities!! Outside this property features 203' of frontage and nearly 3 acres of land!! Additional exterior features include a deck off the dining room, large lakeside deck/patio space for entertaining, easy elevation to the lake, storage shed, paved drive and lots of privacy!! Inside this home features an open floor plan with vaulted ceilings, large primary suite with private bath and walk in closet, a second guest bedroom, an additional full bath and 1/2 bath, kitchen features ample cabinet space and center island, living room features a gas fireplace and wall of windows on the lakeside overlooking the lake, nice dining room space, main level laundry/utility room and an attached 28x30 heated/insulated garage for all the toys!! Don't miss out on this incredible opportunity on the Gull Chain that's conveniently located close to several dining options, golf courses, shopping and all the Brainerd Lakes Area has to offer!!

## Additional Features:

Basement: Slab Fuel: Natural Gas Garage: 2 Heat: Forced Air Sewer: Private Sewer, Tank with Drainage Field Water: Drilled, Private, Well Air Conditioning: Central Air