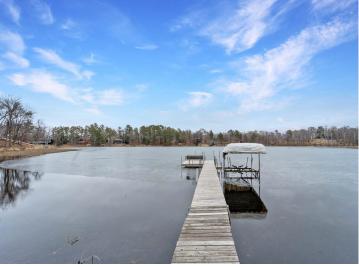

## **Description:**

Enjoy all that the Gull Lake Chain Of Lakes has to offer at this incredible property on Spider Lake/Gull Chain!! The Gull Chain offers 13,497 acres of boating and recreational activities!! Outside this property features 203' of frontage and nearly 3 acres of land!! Additional exterior features include a deck off the dining room, large lakeside deck/patio space for entertaining, easy elevation to the lake, storage shed, paved drive and lots of privacy!! Inside this home features an open floor plan with vaulted ceilings, large primary suite with private bath and walk in closet, a second guest bedroom, an additional full bath and 1/2 bath, kitchen features ample cabinet space and center island, living room features a gas fireplace and wall of windows on the lakeside overlooking the lake, nice dining room space, main level laundry/utility room and an attached 28x30 heated/insulated garage for all the toys!! Don't miss out on this incredible opportunity on the Gull Chain that's conveniently located close to several dining options, golf courses, shopping and all the Brainerd Lakes Area has to offer!!