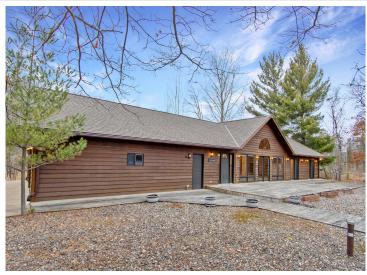

## **Description:**

Enjoy all that the Gull Lake Chain Of Lakes has to offer at this incredible property on Spider Lake/Gull Chain!! The Gull Chain offers 13,497 acres of boating and recreational activities!! Outside this property features 203' of frontage and nearly 3 acres of land!! Additional exterior features include a deck off the dining room, large lakeside deck/patio space for entertaining, easy elevation to the lake, storage shed, paved drive and lots of privacy!! Inside this home features an open floor plan with vaulted ceilings, large primary suite with private bath and walk in closet, a second guest bedroom, an additional full bath and 1/2 bath, kitchen features ample cabinet space and center island, living room features a gas fireplace and wall of windows on the lakeside overlooking the lake, nice dining room space, main level laundry/utility room and an attached 28x30 heated/insulated garage for all the toys!! Don't miss out on this incredible opportunity on the Gull Chain that's conveniently located close to several dining options, golf courses, shopping and all the Brainerd Lakes Area has to offer!!