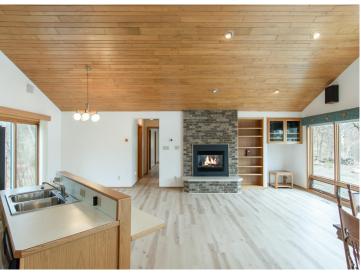

## **Description:**

Enjoy all that the Gull Lake Chain Of Lakes has to offer at this incredible property on Spider Lake/Gull Chain!! The Gull Chain offers 13,497 acres of boating and recreational activities!! Outside this property features 203' of frontage and nearly 3 acres of land!! Additional exterior features include a deck off the dining room, large lakeside deck/patio space for entertaining, easy elevation to the lake, storage shed, paved drive and lots of privacy!! Inside this home features an open floor plan with vaulted ceilings, large primary suite with private bath and walk in closet, a second guest bedroom, an additional full bath and 1/2 bath, kitchen features ample cabinet space and center island, living room features a gas fireplace and wall of windows on the lakeside overlooking the lake, nice dining room space, main level laundry/utility room and an attached 28x30 heated/insulated garage for all the toys!! Don't miss out on this incredible opportunity on the Gull Chain that's conveniently located close to several dining options, golf courses, shopping and all the Brainerd Lakes Area has to offer!!