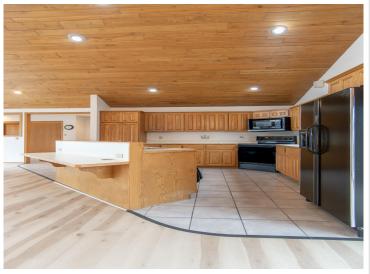

## **Description:**

Enjoy all that the Gull Lake Chain Of Lakes has to offer at this incredible property on Spider Lake/Gull Chain!! The Gull Chain offers 13,497 acres of boating and recreational activities!! Outside this property features 203' of frontage and nearly 3 acres of land!! Additional exterior features include a deck off the dining room, large lakeside deck/patio space for entertaining, easy elevation to the lake, storage shed, paved drive and lots of privacy!! Inside this home features an open floor plan with vaulted ceilings, large primary suite with private bath and walk in closet, a second guest bedroom, an additional full bath and 1/2 bath, kitchen features ample cabinet space and center island, living room features a gas fireplace and wall of windows on the lakeside overlooking the lake, nice dining room space, main level laundry/utility room and an attached 28x30 heated/insulated garage for all the toys!! Don't miss out on this incredible opportunity on the Gull Chain that's conveniently located close to several dining options, golf courses, shopping and all the Brainerd Lakes Area has to offer!!