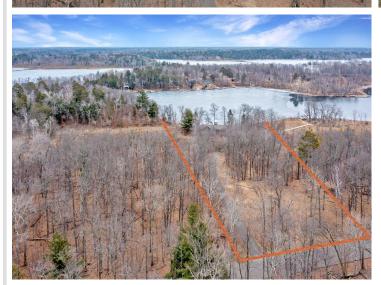

## **Description:**

Enjoy all that the Gull Lake Chain Of Lakes has to offer at this incredible property on Spider Lake/Gull Chain!! The Gull Chain offers 13,497 acres of boating and recreational activities!! Outside this property features 203' of frontage and nearly 3 acres of land!! Additional exterior features include a deck off the dining room, large lakeside deck/patio space for entertaining, easy elevation to the lake, storage shed, paved drive and lots of privacy!! Inside this home features an open floor plan with vaulted ceilings, large primary suite with private bath and walk in closet, a second guest bedroom, an additional full bath and 1/2 bath, kitchen features ample cabinet space and center island, living room features a gas fireplace and wall of windows on the lakeside overlooking the lake, nice dining room space, main level laundry/utility room and an attached 28x30 heated/insulated garage for all the toys!! Don't miss out on this incredible opportunity on the Gull Chain that's conveniently located close to several dining options, golf courses, shopping and all the Brainerd Lakes Area has to offer!!

## **Additional Details:**

Year Built 1993 Lot Acres 2.9

Lot Dimensions 203x563x200x600

Garage Stalls 2
School District 181
Taxes \$8,200
Taxes with Assessments \$8,266
Tax Year 2025