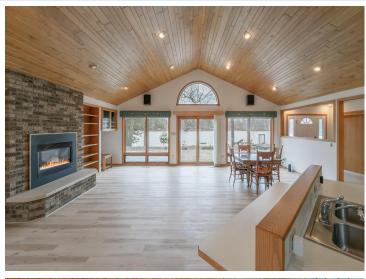

## **Description:**

Enjoy all that the Gull Lake Chain Of Lakes has to offer at this incredible property on Spider Lake/Gull Chain!! The Gull Chain offers 13,497 acres of boating and recreational activities!! Outside this property features 203' of frontage and nearly 3 acres of land!! Additional exterior features include a deck off the dining room, large lakeside deck/patio space for entertaining, easy elevation to the lake, storage shed, paved drive and lots of privacy!! Inside this home features an open floor plan with vaulted ceilings, large primary suite with private bath and walk in closet, a second guest bedroom, an additional full bath and 1/2 bath, kitchen features ample cabinet space and center island, living room features a gas fireplace and wall of windows on the lakeside overlooking the lake, nice dining room space, main level laundry/utility room and an attached 28x30 heated/insulated garage for all the toys!! Don't miss out on this incredible opportunity on the Gull Chain that's conveniently located close to several dining options, golf courses, shopping and all the Brainerd Lakes Area has to offer!!