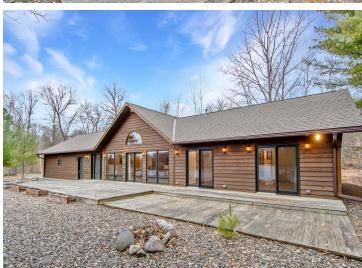

## **Description:**

Enjoy all that the Gull Lake Chain Of Lakes has to offer at this incredible property on Spider Lake/Gull Chain!! The Gull Chain offers 13,497 acres of boating and recreational activities!! Outside this property features 203' of frontage and nearly 3 acres of land!! Additional exterior features include a deck off the dining room, large lakeside deck/patio space for entertaining, easy elevation to the lake, storage shed, paved drive and lots of privacy!! Inside this home features an open floor plan with vaulted ceilings, large primary suite with private bath and walk in closet, a second guest bedroom, an additional full bath and 1/2 bath, kitchen features ample cabinet space and center island, living room features a gas fireplace and wall of windows on the lakeside overlooking the lake, nice dining room space, main level laundry/utility room and an attached 28x30 heated/insulated garage for all the toys!! Don't miss out on this incredible opportunity on the Gull Chain that's conveniently located close to several dining options, golf courses, shopping and all the Brainerd Lakes Area has to offer!!