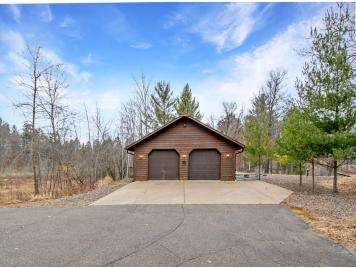

## **Description:**

Enjoy all that the Gull Lake Chain Of Lakes has to offer at this incredible property on Spider Lake/Gull Chain!! The Gull Chain offers 13,497 acres of boating and recreational activities!! Outside this property features 203' of frontage and nearly 3 acres of land!! Additional exterior features include a deck off the dining room, large lakeside deck/patio space for entertaining, easy elevation to the lake, storage shed, paved drive and lots of privacy!! Inside this home features an open floor plan with vaulted ceilings, large primary suite with private bath and walk in closet, a second guest bedroom, an additional full bath and 1/2 bath, kitchen features ample cabinet space and center island, living room features a gas fireplace and wall of windows on the lakeside overlooking the lake, nice dining room space, main level laundry/utility room and an attached 28x30 heated/insulated garage for all the toys!! Don't miss out on this incredible opportunity on the Gull Chain that's conveniently located close to several dining options, golf courses, shopping and all the Brainerd Lakes Area has to offer!!

## Additional Features:

Basement: Slab Fuel: Natural Gas Garage: 2 Heat: Forced Air Sewer: Private Sewer, Tank with Drainage Field Water: Drilled, Private, Well Air Conditioning: Central Air