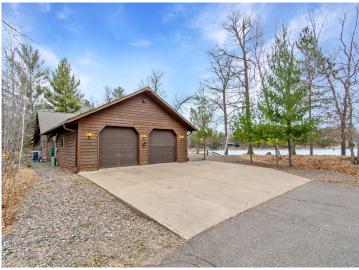

## **Description:**

Enjoy all that the Gull Lake Chain Of Lakes has to offer at this incredible property on Spider Lake/Gull Chain!! The Gull Chain offers 13,497 acres of boating and recreational activities!! Outside this property features 203' of frontage and nearly 3 acres of land!! Additional exterior features include a deck off the dining room, large lakeside deck/patio space for entertaining, easy elevation to the lake, storage shed, paved drive and lots of privacy!! Inside this home features an open floor plan with vaulted ceilings, large primary suite with private bath and walk in closet, a second guest bedroom, an additional full bath and 1/2 bath, kitchen features ample cabinet space and center island, living room features a gas fireplace and wall of windows on the lakeside overlooking the lake, nice dining room space, main level laundry/utility room and an attached 28x30 heated/insulated garage for all the toys!! Don't miss out on this incredible opportunity on the Gull Chain that's conveniently located close to several dining options, golf courses, shopping and all the Brainerd Lakes Area has to offer!!

## Additional Features:

Basement: Slab Fuel: Natural Gas Garage: 2 Heat: Forced Air Sewer: Private Sewer, Tank with Drainage Field Water: Drilled, Private, Well Air Conditioning: Central Air