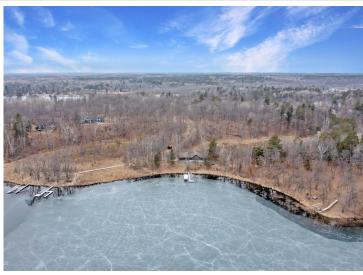

## **Description:**

Enjoy all that the Gull Lake Chain Of Lakes has to offer at this incredible property on Spider Lake/Gull Chain!! The Gull Chain offers 13,497 acres of boating and recreational activities!! Outside this property features 203' of frontage and nearly 3 acres of land!! Additional exterior features include a deck off the dining room, large lakeside deck/patio space for entertaining, easy elevation to the lake, storage shed, paved drive and lots of privacy!! Inside this home features an open floor plan with vaulted ceilings, large primary suite with private bath and walk in closet, a second guest bedroom, an additional full bath and 1/2 bath, kitchen features ample cabinet space and center island, living room features a gas fireplace and wall of windows on the lakeside overlooking the lake, nice dining room space, main level laundry/utility room and an attached 28x30 heated/insulated garage for all the toys!! Don't miss out on this incredible opportunity on the Gull Chain that's conveniently located close to several dining options, golf courses, shopping and all the Brainerd Lakes Area has to offer!!

## **Additional Details:**

Year Built 1993 Lot Acres 2.9

Lot Dimensions 203x563x200x600

Garage Stalls 2
School District 181
Taxes \$8,200
Taxes with Assessments \$8,266
Tax Year 2025