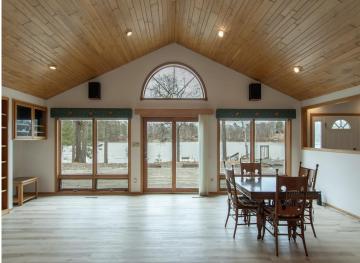

## **Description:**

Enjoy all that the Gull Lake Chain Of Lakes has to offer at this incredible property on Spider Lake/Gull Chain!! The Gull Chain offers 13,497 acres of boating and recreational activities!! Outside this property features 203' of frontage and nearly 3 acres of land!! Additional exterior features include a deck off the dining room, large lakeside deck/patio space for entertaining, easy elevation to the lake, storage shed, paved drive and lots of privacy!! Inside this home features an open floor plan with vaulted ceilings, large primary suite with private bath and walk in closet, a second guest bedroom, an additional full bath and 1/2 bath, kitchen features ample cabinet space and center island, living room features a gas fireplace and wall of windows on the lakeside overlooking the lake, nice dining room space, main level laundry/utility room and an attached 28x30 heated/insulated garage for all the toys!! Don't miss out on this incredible opportunity on the Gull Chain that's conveniently located close to several dining options, golf courses, shopping and all the Brainerd Lakes Area has to offer!!