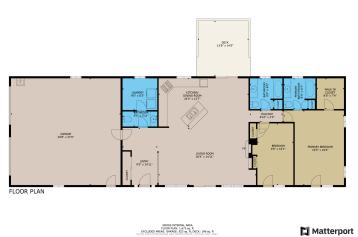

## **Description:**

Enjoy all that the Gull Lake Chain Of Lakes has to offer at this incredible property on Spider Lake/Gull Chain!! The Gull Chain offers 13,497 acres of boating and recreational activities!! Outside this property features 203' of frontage and nearly 3 acres of land!! Additional exterior features include a deck off the dining room, large lakeside deck/patio space for entertaining, easy elevation to the lake, storage shed, paved drive and lots of privacy!! Inside this home features an open floor plan with vaulted ceilings, large primary suite with private bath and walk in closet, a second guest bedroom, an additional full bath and 1/2 bath, kitchen features ample cabinet space and center island, living room features a gas fireplace and wall of windows on the lakeside overlooking the lake, nice dining room space, main level laundry/utility room and an attached 28x30 heated/insulated garage for all the toys!! Don't miss out on this incredible opportunity on the Gull Chain that's conveniently located close to several dining options, golf courses, shopping and all the Brainerd Lakes Area has to offer!!

## **Additional Details:**

Year Built 1993 Lot Acres 2.9

Lot Dimensions 203x563x200x600

Garage Stalls 2
School District 181
Taxes \$8,200
Taxes with Assessments \$8,266
Tax Year 2025