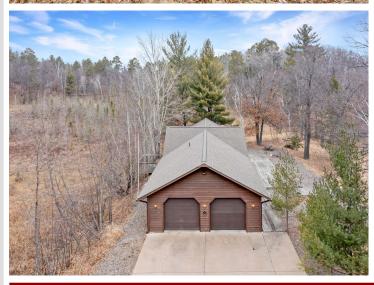

## **Description:**

Enjoy all that the Gull Lake Chain Of Lakes has to offer at this incredible property on Spider Lake/Gull Chain!! The Gull Chain offers 13,497 acres of boating and recreational activities!! Outside this property features 203' of frontage and nearly 3 acres of land!! Additional exterior features include a deck off the dining room, large lakeside deck/patio space for entertaining, easy elevation to the lake, storage shed, paved drive and lots of privacy!! Inside this home features an open floor plan with vaulted ceilings, large primary suite with private bath and walk in closet, a second guest bedroom, an additional full bath and 1/2 bath, kitchen features ample cabinet space and center island, living room features a gas fireplace and wall of windows on the lakeside overlooking the lake, nice dining room space, main level laundry/utility room and an attached 28x30 heated/insulated garage for all the toys!! Don't miss out on this incredible opportunity on the Gull Chain that's conveniently located close to several dining options, golf courses, shopping and all the Brainerd Lakes Area has to offer!!