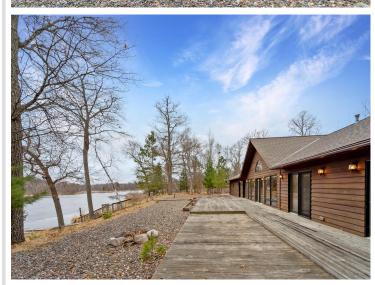

## **Description:**

Enjoy all that the Gull Lake Chain Of Lakes has to offer at this incredible property on Spider Lake/Gull Chain!! The Gull Chain offers 13,497 acres of boating and recreational activities!! Outside this property features 203' of frontage and nearly 3 acres of land!! Additional exterior features include a deck off the dining room, large lakeside deck/patio space for entertaining, easy elevation to the lake, storage shed, paved drive and lots of privacy!! Inside this home features an open floor plan with vaulted ceilings, large primary suite with private bath and walk in closet, a second guest bedroom, an additional full bath and 1/2 bath, kitchen features ample cabinet space and center island, living room features a gas fireplace and wall of windows on the lakeside overlooking the lake, nice dining room space, main level laundry/utility room and an attached 28x30 heated/insulated garage for all the toys!! Don't miss out on this incredible opportunity on the Gull Chain that's conveniently located close to several dining options, golf courses, shopping and all the Brainerd Lakes Area has to offer!!