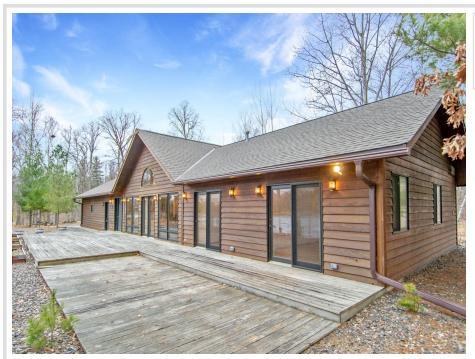

## **Description:**

Enjoy all that the Gull Lake Chain Of Lakes has to offer at this incredible property on Spider Lake/Gull Chain!! The Gull Chain offers 13,497 acres of boating and recreational activities!! Outside this property features 203' of frontage and nearly 3 acres of land!! Additional exterior features include a deck off the dining room, large lakeside deck/patio space for entertaining, easy elevation to the lake, storage shed, paved drive and lots of privacy!! Inside this home features an open floor plan with vaulted ceilings, large primary suite with private bath and walk in closet, a second guest bedroom, an additional full bath and 1/2 bath, kitchen features ample cabinet space and center island, living room features a gas fireplace and wall of windows on the lakeside overlooking the lake, nice dining room space, main level laundry/utility room and an attached 28x30 heated/insulated garage for all the toys!! Don't miss out on this incredible opportunity on the Gull Chain that's conveniently located close to several dining options, golf courses, shopping and all the Brainerd Lakes Area has to offer!!