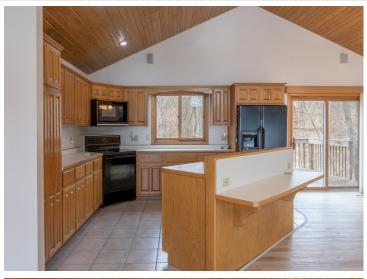

## **Description:**

Enjoy all that the Gull Lake Chain Of Lakes has to offer at this incredible property on Spider Lake/Gull Chain!! The Gull Chain offers 13,497 acres of boating and recreational activities!! Outside this property features 203' of frontage and nearly 3 acres of land!! Additional exterior features include a deck off the dining room, large lakeside deck/patio space for entertaining, easy elevation to the lake, storage shed, paved drive and lots of privacy!! Inside this home features an open floor plan with vaulted ceilings, large primary suite with private bath and walk in closet, a second guest bedroom, an additional full bath and 1/2 bath, kitchen features ample cabinet space and center island, living room features a gas fireplace and wall of windows on the lakeside overlooking the lake, nice dining room space, main level laundry/utility room and an attached 28x30 heated/insulated garage for all the toys!! Don't miss out on this incredible opportunity on the Gull Chain that's conveniently located close to several dining options, golf courses, shopping and all the Brainerd Lakes Area has to offer!!