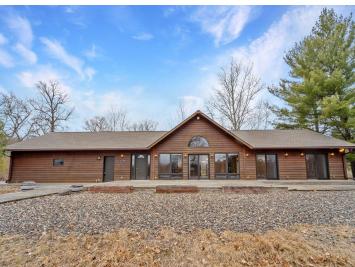

## **Description:**

Enjoy all that the Gull Lake Chain Of Lakes has to offer at this incredible property on Spider Lake/Gull Chain!! The Gull Chain offers 13,497 acres of boating and recreational activities!! Outside this property features 203' of frontage and nearly 3 acres of land!! Additional exterior features include a deck off the dining room, large lakeside deck/patio space for entertaining, easy elevation to the lake, storage shed, paved drive and lots of privacy!! Inside this home features an open floor plan with vaulted ceilings, large primary suite with private bath and walk in closet, a second guest bedroom, an additional full bath and 1/2 bath, kitchen features ample cabinet space and center island, living room features a gas fireplace and wall of windows on the lakeside overlooking the lake, nice dining room space, main level laundry/utility room and an attached 28x30 heated/insulated garage for all the toys!! Don't miss out on this incredible opportunity on the Gull Chain that's conveniently located close to several dining options, golf courses, shopping and all the Brainerd Lakes Area has to offer!!

## **Additional Details:**

Year Built 1993 Lot Acres 2.9

Lot Dimensions 203x563x200x600

Garage Stalls 2
School District 181
Taxes \$8,200
Taxes with Assessments \$8,266
Tax Year 2025