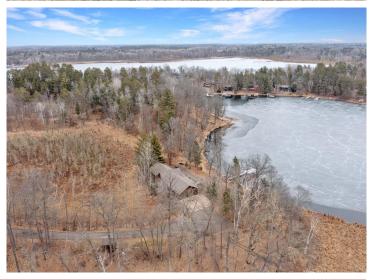

## **Description:**

Enjoy all that the Gull Lake Chain Of Lakes has to offer at this incredible property on Spider Lake/Gull Chain!! The Gull Chain offers 13,497 acres of boating and recreational activities!! Outside this property features 203' of frontage and nearly 3 acres of land!! Additional exterior features include a deck off the dining room, large lakeside deck/patio space for entertaining, easy elevation to the lake, storage shed, paved drive and lots of privacy!! Inside this home features an open floor plan with vaulted ceilings, large primary suite with private bath and walk in closet, a second guest bedroom, an additional full bath and 1/2 bath, kitchen features ample cabinet space and center island, living room features a gas fireplace and wall of windows on the lakeside overlooking the lake, nice dining room space, main level laundry/utility room and an attached 28x30 heated/insulated garage for all the toys!! Don't miss out on this incredible opportunity on the Gull Chain that's conveniently located close to several dining options, golf courses, shopping and all the Brainerd Lakes Area has to offer!!