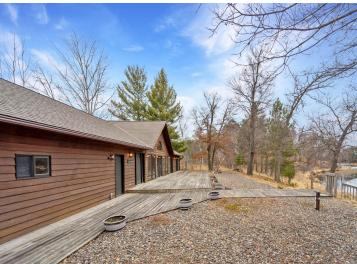

## **Description:**

Enjoy all that the Gull Lake Chain Of Lakes has to offer at this incredible property on Spider Lake/Gull Chain!! The Gull Chain offers 13,497 acres of boating and recreational activities!! Outside this property features 203' of frontage and nearly 3 acres of land!! Additional exterior features include a deck off the dining room, large lakeside deck/patio space for entertaining, easy elevation to the lake, storage shed, paved drive and lots of privacy!! Inside this home features an open floor plan with vaulted ceilings, large primary suite with private bath and walk in closet, a second guest bedroom, an additional full bath and 1/2 bath, kitchen features ample cabinet space and center island, living room features a gas fireplace and wall of windows on the lakeside overlooking the lake, nice dining room space, main level laundry/utility room and an attached 28x30 heated/insulated garage for all the toys!! Don't miss out on this incredible opportunity on the Gull Chain that's conveniently located close to several dining options, golf courses, shopping and all the Brainerd Lakes Area has to offer!!