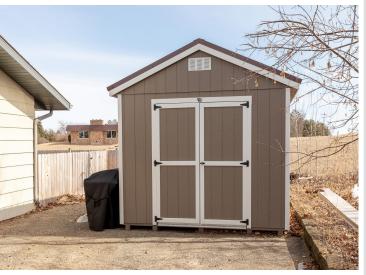

## **Additional Details:**

Year Built 1980
Lot Acres 0.39
Lot Dimensions 120x140
Garage Stalls 2

Garage Stalls 2
School District 113
Taxes \$3,440
Taxes with Assessments \$3,440
Tax Year 2024