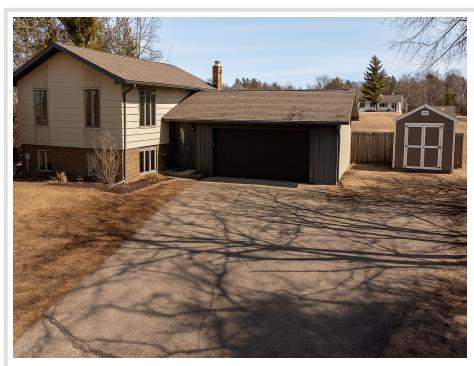

MLS 6694177 Residential

\$324,900

1,618 sq ft 4 bedrooms 2 baths

607 4th Street Walker MN 56484

Status: Active

## **Description:**

In town Walker! Be right in the action close to all that the beautiful town of Walker and Leech Lake has to offer. Home has been recently upgraded including appliances and features 4 bedrooms and 2 bathrooms with a finished garage. Currently running as home/daycare.

## **Additional Details:**

Year Built 1980
Lot Acres 0.39
Lot Dimensions 120x140
Garage Stalls 2

Garage Stalls 2
School District 113
Taxes \$3,440
Taxes with Assessments \$3,440
Tax Year 2024