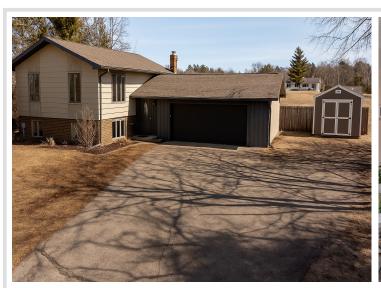

MLS 6694177 Residential

\$324,900

1,618 sq ft 4 bedrooms 2 baths

607 4th Street Walker MN 56484

Status: Active

## **Description:**

In town Walker! Be right in the action close to all that the beautiful town of Walker and Leech Lake has to offer. Home has been recently upgraded including appliances and features 4 bedrooms and 2 bathrooms with a finished garage. Currently running as home/daycare.

## **Additional Details:**

Year Built 1980
Lot Acres 0.39
Lot Dimensions 120x140
Garage Stalls 2

Garage Stalls 2
School District 113
Taxes \$3,440
Taxes with Assessments \$3,440
Tax Year 2024