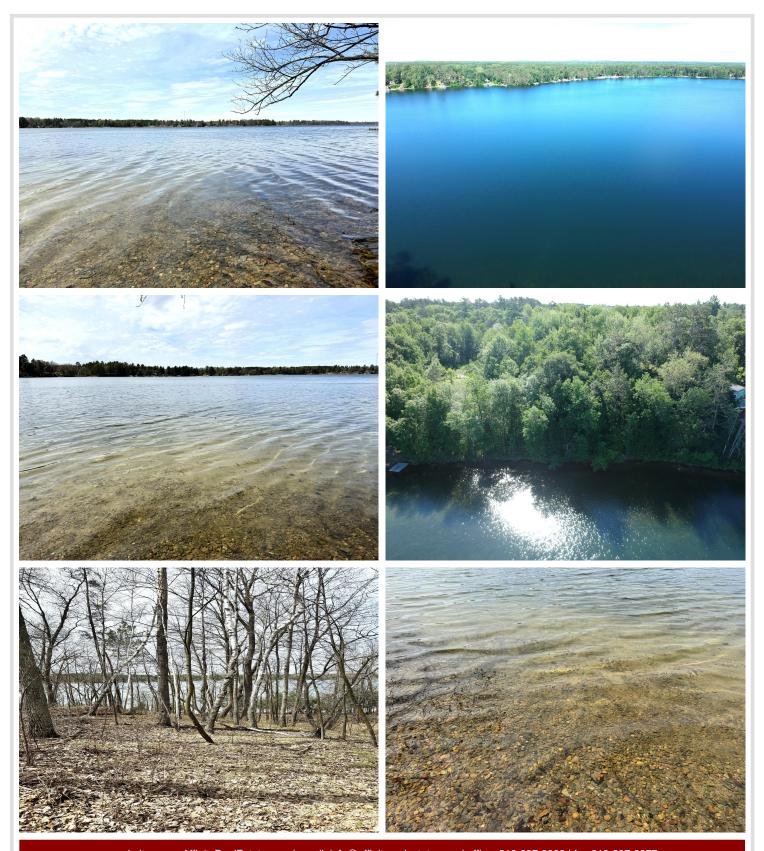

## **Description:**

Beautiful west facing Ruth Lake lot with endless possibilities! 107' of sandy, hard bottom shoreline makes for a perfect swimming area. The high ground on this lot would make a perfect spot for a walkout with an amazing view! Build your dream home or cabin and spend your days on the lake. When you take a break from the lake, enjoy the many miles of ATV trails that are right down the road. Crosby and Cuyuna bike trails are just a 20 minute drive away. There are so many things to do in the Emily area. Start enjoying lake life today!