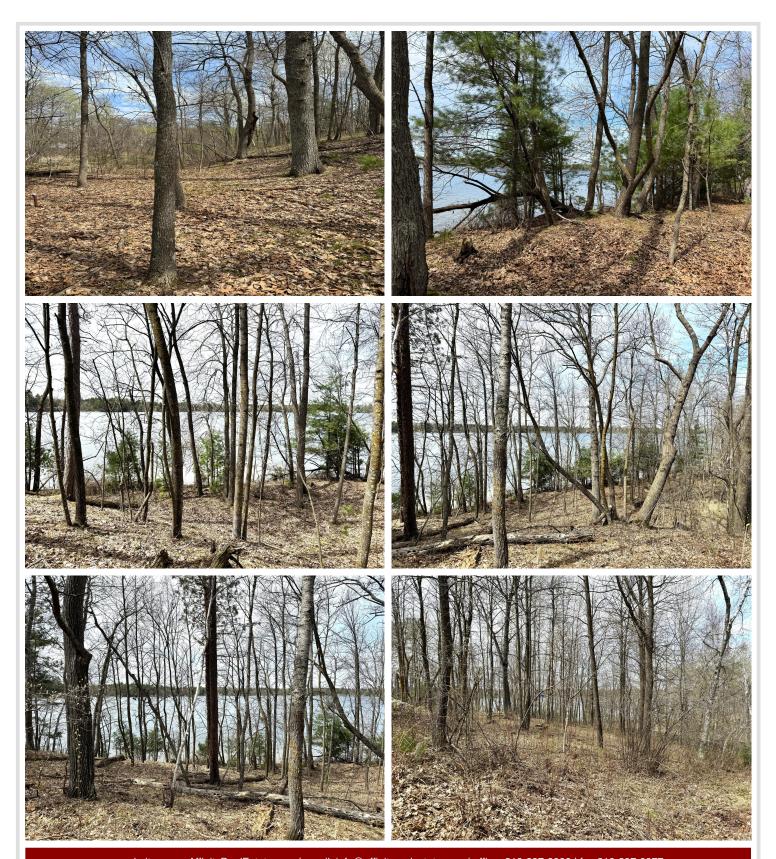

## **Description:**

Beautiful west facing Ruth Lake lot with endless possibilities! 107' of sandy, hard bottom shoreline makes for a perfect swimming area. The high ground on this lot would make a perfect spot for a walkout with an amazing view! Build your dream home or cabin and spend your days on the lake. When you take a break from the lake, enjoy the many miles of ATV trails that are right down the road. Crosby and Cuyuna bike trails are just a 20 minute drive away. There are so many things to do in the Emily area. Start enjoying lake life today!

## **Additional Details:**

Lot Acres 1.76

Lot Dimensions 160x493x107x416

School District 182
Taxes \$2,296
Taxes with Assessments \$2,496
Tax Year 2025