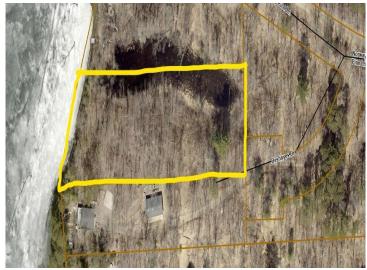

## **Description:**

Beautiful west facing Ruth Lake lot with endless possibilities! 107' of sandy, hard bottom shoreline makes for a perfect swimming area. The high ground on this lot would make a perfect spot for a walkout with an amazing view! Build your dream home or cabin and spend your days on the lake. When you take a break from the lake, enjoy the many miles of ATV trails that are right down the road. Crosby and Cuyuna bike trails are just a 20 minute drive away. There are so many things to do in the Emily area. Start enjoying lake life today!

## **Additional Details:**

Lot Acres 1.76

Lot Dimensions 160x493x107x416

School District 182
Taxes \$2,296
Taxes with Assessments \$2,496
Tax Year 2025