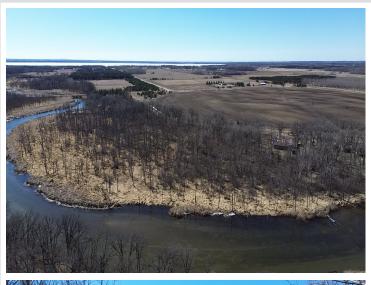

## **Description:**

Chance to own a large 9+ acre lot along the beautiful Ottertail River on Sandy Lane surrounded by mature trees. 750' of your own river shoreline, encompassed by a mixture of trees, grasses, and gentle sloped elevation. Property was recently cleared to make room for your camping site or future building site. If you desire privacy, river front, surrounded by trees, wildlife, the outdoors, camping, fishing, kayaking, canoeing, or planning to build: this property is for you. Small dock section included. This parcel is located 7 miles from Perham, and 9 Miles from New York Mills. Electric meter is onsite but not connected.

## **Additional Details:**

9.19 Lot Acres

555' x 747 Lot Dimensions

School District 549 Taxes \$780 Taxes with Assessments \$780 Tax Year 2024