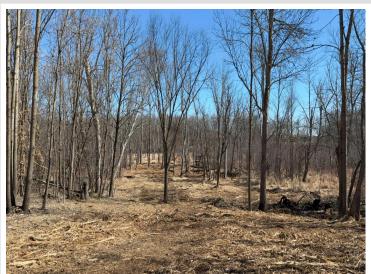

## **Description:**

Chance to own a large 9+ acre lot along the beautiful Ottertail River on Sandy Lane surrounded by mature trees. 750' of your own river shoreline, encompassed by a mixture of trees, grasses, and gentle sloped elevation. Property was recently cleared to make room for your camping site or future building site. If you desire privacy, river front, surrounded by trees, wildlife, the outdoors, camping, fishing, kayaking, canoeing, or planning to build: this property is for you. Small dock section included. This parcel is located 7 miles from Perham, and 9 Miles from New York Mills. Electric meter is onsite but not connected.

## **Additional Details:**

9.19 Lot Acres

555' x 747 Lot Dimensions

School District 549 Taxes \$780 Taxes with Assessments \$780 Tax Year 2024