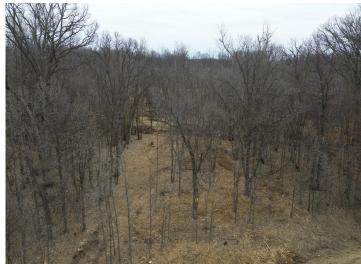

## **Description:**

Chance to own a large 9+ acre lot along the beautiful Ottertail River on Sandy Lane surrounded by mature trees. 750' of your own river shoreline, encompassed by a mixture of trees, grasses, and gentle sloped elevation. Property was recently cleared to make room for your camping site or future building site. If you desire privacy, river front, surrounded by trees, wildlife, the outdoors, camping, fishing, kayaking, canoeing, or planning to build: this property is for you. Small dock section included. This parcel is located 7 miles from Perham, and 9 Miles from New York Mills. Electric meter is onsite but not connected.