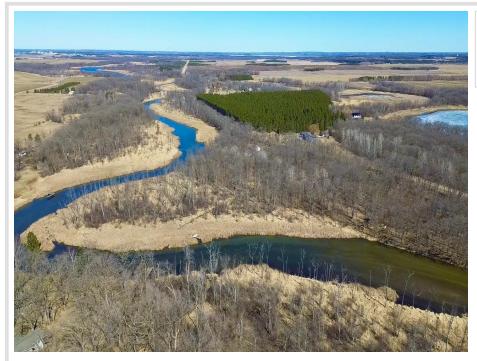

## **Description:**

Chance to own a large 9+ acre lot along the beautiful Ottertail River on Sandy Lane surrounded by mature trees. 750' of your own river shoreline, encompassed by a mixture of trees, grasses, and gentle sloped elevation. Property was recently cleared to make room for your camping site or future building site. If you desire privacy, river front, surrounded by trees, wildlife, the outdoors, camping, fishing, kayaking, canoeing, or planning to build: this property is for you. Small dock section included. This parcel is located 7 miles from Perham, and 9 Miles from New York Mills. Electric meter is onsite but not connected.

## **Additional Details:**

9.19 Lot Acres

555' x 747 Lot Dimensions

School District 549 Taxes \$780 Taxes with Assessments \$780 Tax Year 2024