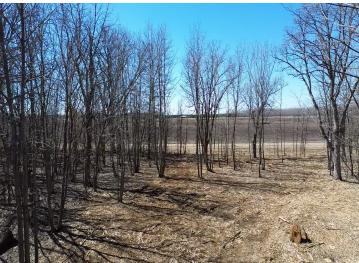

## **Description:**

Chance to own a large 9+ acre lot along the beautiful Ottertail River on Sandy Lane surrounded by mature trees. 750' of your own river shoreline, encompassed by a mixture of trees, grasses, and gentle sloped elevation. Property was recently cleared to make room for your camping site or future building site. If you desire privacy, river front, surrounded by trees, wildlife, the outdoors, camping, fishing, kayaking, canoeing, or planning to build: this property is for you. Small dock section included. This parcel is located 7 miles from Perham, and 9 Miles from New York Mills. Electric meter is onsite but not connected.