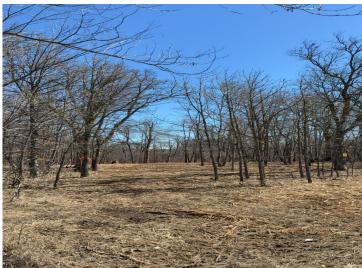

## **Description:**

Chance to own a large 9+ acre lot along the beautiful Ottertail River on Sandy Lane surrounded by mature trees. 750' of your own river shoreline, encompassed by a mixture of trees, grasses, and gentle sloped elevation. Property was recently cleared to make room for your camping site or future building site. If you desire privacy, river front, surrounded by trees, wildlife, the outdoors, camping, fishing, kayaking, canoeing, or planning to build: this property is for you. Small dock section included. This parcel is located 7 miles from Perham, and 9 Miles from New York Mills. Electric meter is onsite but not connected.

## **Additional Details:**

9.19 Lot Acres

555' x 747 Lot Dimensions

School District 549 Taxes \$780 Taxes with Assessments \$780 Tax Year 2024