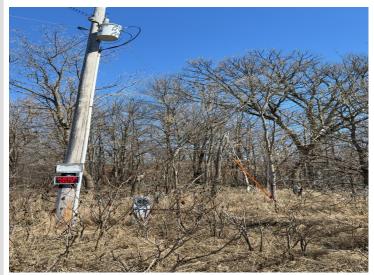

## **Description:**

Chance to own a large 9+ acre lot along the beautiful Ottertail River on Sandy Lane surrounded by mature trees. 750' of your own river shoreline, encompassed by a mixture of trees, grasses, and gentle sloped elevation. Property was recently cleared to make room for your camping site or future building site. If you desire privacy, river front, surrounded by trees, wildlife, the outdoors, camping, fishing, kayaking, canoeing, or planning to build: this property is for you. Small dock section included. This parcel is located 7 miles from Perham, and 9 Miles from New York Mills. Electric meter is onsite but not connected.