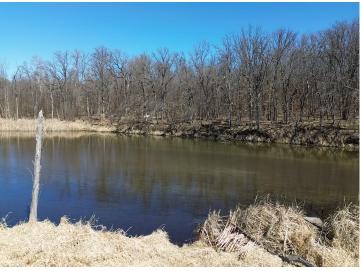

## **Description:**

Chance to own a large 9+ acre lot along the beautiful Ottertail River on Sandy Lane surrounded by mature trees. 750' of your own river shoreline, encompassed by a mixture of trees, grasses, and gentle sloped elevation. Property was recently cleared to make room for your camping site or future building site. If you desire privacy, river front, surrounded by trees, wildlife, the outdoors, camping, fishing, kayaking, canoeing, or planning to build: this property is for you. Small dock section included. This parcel is located 7 miles from Perham, and 9 Miles from New York Mills. Electric meter is onsite but not connected.