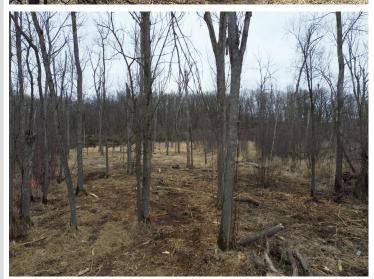

## **Description:**

Chance to own a large 9+ acre lot along the beautiful Ottertail River on Sandy Lane surrounded by mature trees. 750' of your own river shoreline, encompassed by a mixture of trees, grasses, and gentle sloped elevation. Property was recently cleared to make room for your camping site or future building site. If you desire privacy, river front, surrounded by trees, wildlife, the outdoors, camping, fishing, kayaking, canoeing, or planning to build: this property is for you. Small dock section included. This parcel is located 7 miles from Perham, and 9 Miles from New York Mills. Electric meter is onsite but not connected.