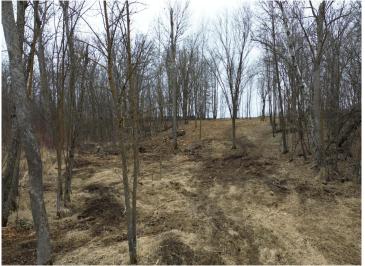

## **Description:**

Chance to own a large 9+ acre lot along the beautiful Ottertail River on Sandy Lane surrounded by mature trees. 750' of your own river shoreline, encompassed by a mixture of trees, grasses, and gentle sloped elevation. Property was recently cleared to make room for your camping site or future building site. If you desire privacy, river front, surrounded by trees, wildlife, the outdoors, camping, fishing, kayaking, canoeing, or planning to build: this property is for you. Small dock section included. This parcel is located 7 miles from Perham, and 9 Miles from New York Mills. Electric meter is onsite but not connected.

## **Additional Details:**

9.19 Lot Acres

555' x 747 Lot Dimensions

School District 549 Taxes \$780 Taxes with Assessments \$780 Tax Year 2024