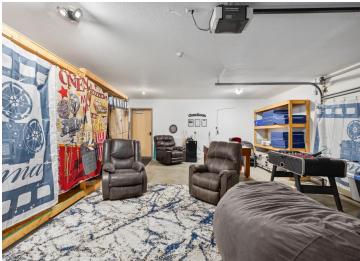

## **Description:**

Incredible chance to own a 3 Unit Rental Property, with over 9700 sq ft, located in the heart of Walker Minnesota, walking distance to public access of Leech Lake, schools, library, restaurants, shopping, coffee shops, the Paul Bunyan Trail, grocery stores and so much more. This unique property has a total of 14 bedrooms, 13 bathrooms, and 4 car garage. There are 2 decks, 2 patios, and a lawn shed. The Main Floor Unit consists of 10 bedrooms, 11 bathrooms, full kitchen, full laundry, pantry, office, 2 car garage used as a game room. Lower Level Unit A consists of 2 bedrooms, 1 bathroom, full laundry room, kitchen. Lower Level Unit B has 2 bedrooms, 1 bathroom, laundry in large utility room and completes with another 2 car garage. This property is being sold FULLY FURNISHED with appliances, beds, nightstands, tvs, end tables, accent chairs, dining room table, chairs, couches, bedroom linens, and bathroom towels. Every bedroom has its own temperature controlled heat. Lawn has a sprinkler system. Property is designed to access every unit through a set of internal stairs with secure entry or you can use the separate driveways. This is truly a TURN KEY business. A must see! Dreams of owning your own AIR BNB. VRBO, RENTAL UNITS, EVENT CENTER, ASSISTED LIVING, WELLNESS/TREATMENT CENTERS...... the possibilities are endless with this property.