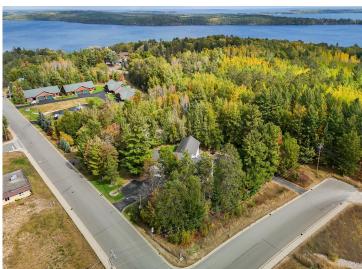

## **Description:**

Incredible chance to own a 3 Unit Rental Property, with over 9700 sq ft, located in the heart of Walker Minnesota, walking distance to public access of Leech Lake, schools, library, restaurants, shopping, coffee shops, the Paul Bunyan Trail, grocery stores and so much more. This unique property has a total of 14 bedrooms, 13 bathrooms, and 4 car garage. There are 2 decks, 2 patios, and a lawn shed. The Main Floor Unit consists of 10 bedrooms, 11 bathrooms, full kitchen, full laundry, pantry, office, 2 car garage used as a game room. Lower Level Unit A consists of 2 bedrooms, 1 bathroom, full laundry room, kitchen. Lower Level Unit B has 2 bedrooms, 1 bathroom, laundry in large utility room and completes with another 2 car garage. This property is being sold FULLY FURNISHED with appliances, beds, nightstands, tvs, end tables, accent chairs, dining room table, chairs, couches, bedroom linens, and bathroom towels. Every bedroom has its own temperature controlled heat. Lawn has a sprinkler system. Property is designed to access every unit through a set of internal stairs with secure entry or you can use the separate driveways. This is truly a TURN KEY business. A must see! Dreams of owning your own AIR BNB. VRBO, RENTAL UNITS, EVENT CENTER, ASSISTED LIVING, WELLNESS/TREATMENT CENTERS...... the possibilities are endless with this property.