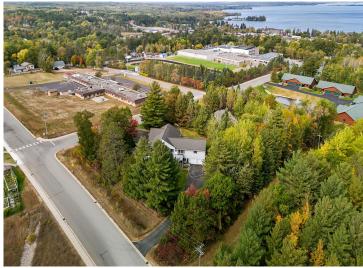

## **Description:**

Incredible chance to own a 3 Unit Rental Property, with over 9700 sq ft, located in the heart of Walker Minnesota, walking distance to public access of Leech Lake, schools, library, restaurants, shopping, coffee shops, the Paul Bunyan Trail, grocery stores and so much more. This unique property has a total of 14 bedrooms, 13 bathrooms, and 4 car garage. There are 2 decks, 2 patios, and a lawn shed. The Main Floor Unit consists of 10 bedrooms, 11 bathrooms, full kitchen, full laundry, pantry, office, 2 car garage used as a game room. Lower Level Unit A consists of 2 bedrooms, 1 bathroom, full laundry room, kitchen. Lower Level Unit B has 2 bedrooms, 1 bathroom, laundry in large utility room and completes with another 2 car garage. This property is being sold FULLY FURNISHED with appliances, beds, nightstands, tvs, end tables, accent chairs, dining room table, chairs, couches, bedroom linens, and bathroom towels. Every bedroom has its own temperature controlled heat. Lawn has a sprinkler system. Property is designed to access every unit through a set of internal stairs with secure entry or you can use the separate driveways. This is truly a TURN KEY business. A must see! Dreams of owning your own AIR BNB. VRBO, RENTAL UNITS, EVENT CENTER, ASSISTED LIVING, WELLNESS/TREATMENT CENTERS...... the possibilities are endless with this property.

## **Additional Details:**

Year Built 2005
Lot Acres 1.24
Lot Dimensions 240x216

Garage Stalls 4
School District 113
Taxes \$7,892
Taxes with Assessments \$7,892
Tax Year 2024