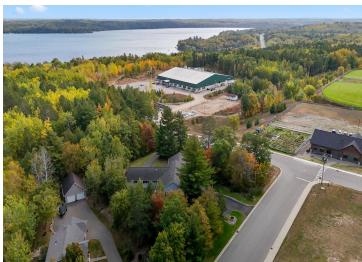

## **Description:**

Incredible chance to own a 3 Unit Rental Property, with over 9700 sq ft, located in the heart of Walker Minnesota, walking distance to public access of Leech Lake, schools, library, restaurants, shopping, coffee shops, the Paul Bunyan Trail, grocery stores and so much more. This unique property has a total of 14 bedrooms, 13 bathrooms, and 4 car garage. There are 2 decks, 2 patios, and a lawn shed. The Main Floor Unit consists of 10 bedrooms, 11 bathrooms, full kitchen, full laundry, pantry, office, 2 car garage used as a game room. Lower Level Unit A consists of 2 bedrooms, 1 bathroom, full laundry room, kitchen. Lower Level Unit B has 2 bedrooms, 1 bathroom, laundry in large utility room and completes with another 2 car garage. This property is being sold FULLY FURNISHED with appliances, beds, nightstands, tvs, end tables, accent chairs, dining room table, chairs, couches, bedroom linens, and bathroom towels. Every bedroom has its own temperature controlled heat. Lawn has a sprinkler system. Property is designed to access every unit through a set of internal stairs with secure entry or you can use the separate driveways. This is truly a TURN KEY business. A must see! Dreams of owning your own AIR BNB. VRBO, RENTAL UNITS, EVENT CENTER, ASSISTED LIVING, WELLNESS/TREATMENT CENTERS...... the possibilities are endless with this property.

## **Additional Details:**

Year Built 2005
Lot Acres 1.24
Lot Dimensions 240x216

Garage Stalls 4
School District 113
Taxes \$7,892
Taxes with Assessments \$7,892
Tax Year 2024