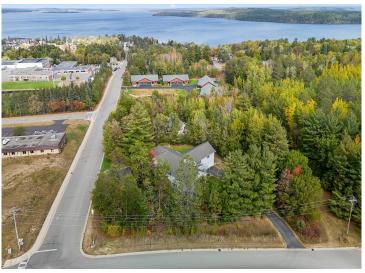

## **Description:**

Incredible chance to own a 3 Unit Rental Property, with over 9700 sq ft, located in the heart of Walker Minnesota, walking distance to public access of Leech Lake, schools, library, restaurants, shopping, coffee shops, the Paul Bunyan Trail, grocery stores and so much more. This unique property has a total of 14 bedrooms, 13 bathrooms, and 4 car garage. There are 2 decks, 2 patios, and a lawn shed. The Main Floor Unit consists of 10 bedrooms, 11 bathrooms, full kitchen, full laundry, pantry, office, 2 car garage used as a game room. Lower Level Unit A consists of 2 bedrooms, 1 bathroom, full laundry room, kitchen. Lower Level Unit B has 2 bedrooms, 1 bathroom, laundry in large utility room and completes with another 2 car garage. This property is being sold FULLY FURNISHED with appliances, beds, nightstands, tvs, end tables, accent chairs, dining room table, chairs, couches, bedroom linens, and bathroom towels. Every bedroom has its own temperature controlled heat. Lawn has a sprinkler system. Property is designed to access every unit through a set of internal stairs with secure entry or you can use the separate driveways. This is truly a TURN KEY business. A must see! Dreams of owning your own AIR BNB. VRBO, RENTAL UNITS, EVENT CENTER, ASSISTED LIVING, WELLNESS/TREATMENT CENTERS...... the possibilities are endless with this property.

## **Driving Directions:**

Head east on Mn Ave .5 miles, turn right onto 2nd St .5 miles, destination is on your left 607 Second St.

Listed By: RE/MAX Results - Nisswa

Affinity Real Estate Inc. participates in the Regional Multiple Listing Service of Minnesota, Inc Broker Reciprocity (sm) program, allowing us to display other broker's listings on our website. All properties are subject to prior sale, change or withdrawal.