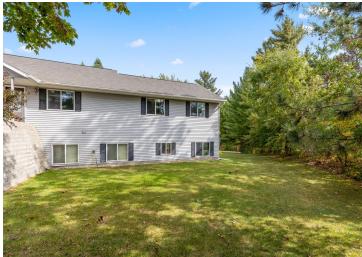

## **Description:**

Incredible chance to own a 3 Unit Rental Property, with over 9700 sq ft, located in the heart of Walker Minnesota, walking distance to public access of Leech Lake, schools, library, restaurants, shopping, coffee shops, the Paul Bunyan Trail, grocery stores and so much more. This unique property has a total of 14 bedrooms, 13 bathrooms, and 4 car garage. There are 2 decks, 2 patios, and a lawn shed. The Main Floor Unit consists of 10 bedrooms, 11 bathrooms, full kitchen, full laundry, pantry, office, 2 car garage used as a game room. Lower Level Unit A consists of 2 bedrooms, 1 bathroom, full laundry room, kitchen. Lower Level Unit B has 2 bedrooms, 1 bathroom, laundry in large utility room and completes with another 2 car garage. This property is being sold FULLY FURNISHED with appliances, beds, nightstands, tvs, end tables, accent chairs, dining room table, chairs, couches, bedroom linens, and bathroom towels. Every bedroom has its own temperature controlled heat. Lawn has a sprinkler system. Property is designed to access every unit through a set of internal stairs with secure entry or you can use the separate driveways. This is truly a TURN KEY business. A must see! Dreams of owning your own AIR BNB. VRBO, RENTAL UNITS, EVENT CENTER, ASSISTED LIVING, WELLNESS/TREATMENT CENTERS...... the possibilities are endless with this property.