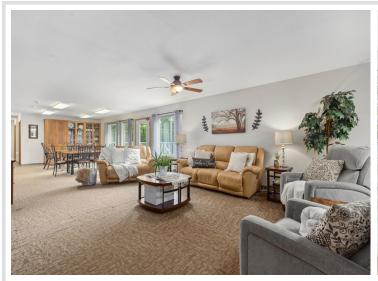

## **Description:**

Incredible chance to own a 3 Unit Rental Property, with over 9700 sq ft, located in the heart of Walker Minnesota, walking distance to public access of Leech Lake, schools, library, restaurants, shopping, coffee shops, the Paul Bunyan Trail, grocery stores and so much more. This unique property has a total of 14 bedrooms, 13 bathrooms, and 4 car garage. There are 2 decks, 2 patios, and a lawn shed. The Main Floor Unit consists of 10 bedrooms, 11 bathrooms, full kitchen, full laundry, pantry, office, 2 car garage used as a game room. Lower Level Unit A consists of 2 bedrooms, 1 bathroom, full laundry room, kitchen. Lower Level Unit B has 2 bedrooms, 1 bathroom, laundry in large utility room and completes with another 2 car garage. This property is being sold FULLY FURNISHED with appliances, beds, nightstands, tvs, end tables, accent chairs, dining room table, chairs, couches, bedroom linens, and bathroom towels. Every bedroom has its own temperature controlled heat. Lawn has a sprinkler system. Property is designed to access every unit through a set of internal stairs with secure entry or you can use the separate driveways. This is truly a TURN KEY business. A must see! Dreams of owning your own AIR BNB. VRBO, RENTAL UNITS, EVENT CENTER, ASSISTED LIVING, WELLNESS/TREATMENT CENTERS...... the possibilities are endless with this property.