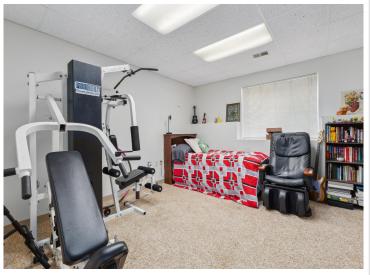

## **Description:**

Incredible chance to own a 3 Unit Rental Property, with over 9700 sq ft, located in the heart of Walker Minnesota, walking distance to public access of Leech Lake, schools, library, restaurants, shopping, coffee shops, the Paul Bunyan Trail, grocery stores and so much more. This unique property has a total of 14 bedrooms, 13 bathrooms, and 4 car garage. There are 2 decks, 2 patios, and a lawn shed. The Main Floor Unit consists of 10 bedrooms, 11 bathrooms, full kitchen, full laundry, pantry, office, 2 car garage used as a game room. Lower Level Unit A consists of 2 bedrooms, 1 bathroom, full laundry room, kitchen. Lower Level Unit B has 2 bedrooms, 1 bathroom, laundry in large utility room and completes with another 2 car garage. This property is being sold FULLY FURNISHED with appliances, beds, nightstands, tvs, end tables, accent chairs, dining room table, chairs, couches, bedroom linens, and bathroom towels. Every bedroom has its own temperature controlled heat. Lawn has a sprinkler system. Property is designed to access every unit through a set of internal stairs with secure entry or you can use the separate driveways. This is truly a TURN KEY business. A must see! Dreams of owning your own AIR BNB. VRBO, RENTAL UNITS, EVENT CENTER, ASSISTED LIVING, WELLNESS/TREATMENT CENTERS...... the possibilities are endless with this property.