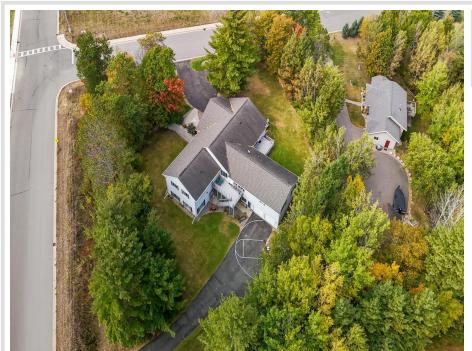

## **Description:**

Incredible chance to own a 3 Unit Rental Property, with over 9700 sq ft, located in the heart of Walker Minnesota, walking distance to public access of Leech Lake, schools, library, restaurants, shopping, coffee shops, the Paul Bunyan Trail, grocery stores and so much more. This unique property has a total of 14 bedrooms, 13 bathrooms, and 4 car garage. There are 2 decks, 2 patios, and a lawn shed. The Main Floor Unit consists of 10 bedrooms, 11 bathrooms, full kitchen, full laundry, pantry, office, 2 car garage used as a game room. Lower Level Unit A consists of 2 bedrooms, 1 bathroom, full laundry room, kitchen. Lower Level Unit B has 2 bedrooms, 1 bathroom, laundry in large utility room and completes with another 2 car garage. This property is being sold FULLY FURNISHED with appliances, beds, nightstands, tvs, end tables, accent chairs, dining room table, chairs, couches, bedroom linens, and bathroom towels. Every bedroom has its own temperature controlled heat. Lawn has a sprinkler system. Property is designed to access every unit through a set of internal stairs with secure entry or you can use the separate driveways. This is truly a TURN KEY business. A must see! Dreams of owning your own AIR BNB. VRBO, RENTAL UNITS, EVENT CENTER, ASSISTED LIVING, WELLNESS/TREATMENT CENTERS...... the possibilities are endless with this property.

## **Additional Details:**

Year Built 2005
Lot Acres 1.24
Lot Dimensions 240x216

Garage Stalls 4
School District 113
Taxes \$7,892
Taxes with Assessments \$7,892
Tax Year 2024