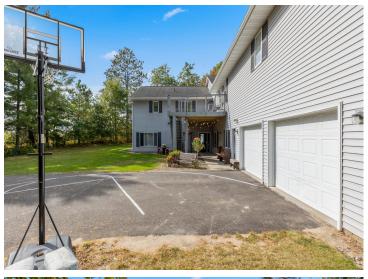

## **Description:**

Incredible chance to own a 3 Unit Rental Property, with over 9700 sq ft, located in the heart of Walker Minnesota, walking distance to public access of Leech Lake, schools, library, restaurants, shopping, coffee shops, the Paul Bunyan Trail, grocery stores and so much more. This unique property has a total of 14 bedrooms, 13 bathrooms, and 4 car garage. There are 2 decks, 2 patios, and a lawn shed. The Main Floor Unit consists of 10 bedrooms, 11 bathrooms, full kitchen, full laundry, pantry, office, 2 car garage used as a game room. Lower Level Unit A consists of 2 bedrooms, 1 bathroom, full laundry room, kitchen. Lower Level Unit B has 2 bedrooms, 1 bathroom, laundry in large utility room and completes with another 2 car garage. This property is being sold FULLY FURNISHED with appliances, beds, nightstands, tvs, end tables, accent chairs, dining room table, chairs, couches, bedroom linens, and bathroom towels. Every bedroom has its own temperature controlled heat. Lawn has a sprinkler system. Property is designed to access every unit through a set of internal stairs with secure entry or you can use the separate driveways. This is truly a TURN KEY business. A must see! Dreams of owning your own AIR BNB. VRBO, RENTAL UNITS, EVENT CENTER, ASSISTED LIVING, WELLNESS/TREATMENT CENTERS...... the possibilities are endless with this property.