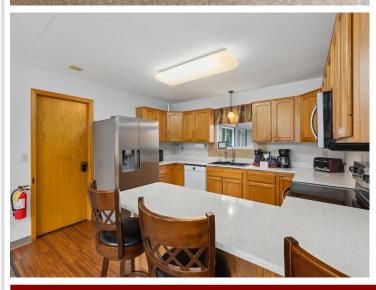

## **Description:**

Incredible chance to own a 3 Unit Rental Property, with over 9700 sq ft, located in the heart of Walker Minnesota, walking distance to public access of Leech Lake, schools, library, restaurants, shopping, coffee shops, the Paul Bunyan Trail, grocery stores and so much more. This unique property has a total of 14 bedrooms, 13 bathrooms, and 4 car garage. There are 2 decks, 2 patios, and a lawn shed. The Main Floor Unit consists of 10 bedrooms, 11 bathrooms, full kitchen, full laundry, pantry, office, 2 car garage used as a game room. Lower Level Unit A consists of 2 bedrooms, 1 bathroom, full laundry room, kitchen. Lower Level Unit B has 2 bedrooms, 1 bathroom, laundry in large utility room and completes with another 2 car garage. This property is being sold FULLY FURNISHED with appliances, beds, nightstands, tvs, end tables, accent chairs, dining room table, chairs, couches, bedroom linens, and bathroom towels. Every bedroom has its own temperature controlled heat. Lawn has a sprinkler system. Property is designed to access every unit through a set of internal stairs with secure entry or you can use the separate driveways. This is truly a TURN KEY business. A must see! Dreams of owning your own AIR BNB. VRBO, RENTAL UNITS, EVENT CENTER, ASSISTED LIVING, WELLNESS/TREATMENT CENTERS...... the possibilities are endless with this property.