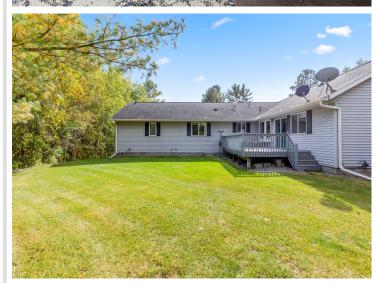

## **Description:**

Incredible chance to own a 3 Unit Rental Property, with over 9700 sq ft, located in the heart of Walker Minnesota, walking distance to public access of Leech Lake, schools, library, restaurants, shopping, coffee shops, the Paul Bunyan Trail, grocery stores and so much more. This unique property has a total of 14 bedrooms, 13 bathrooms, and 4 car garage. There are 2 decks, 2 patios, and a lawn shed. The Main Floor Unit consists of 10 bedrooms, 11 bathrooms, full kitchen, full laundry, pantry, office, 2 car garage used as a game room. Lower Level Unit A consists of 2 bedrooms, 1 bathroom, full laundry room, kitchen. Lower Level Unit B has 2 bedrooms, 1 bathroom, laundry in large utility room and completes with another 2 car garage. This property is being sold FULLY FURNISHED with appliances, beds, nightstands, tvs, end tables, accent chairs, dining room table, chairs, couches, bedroom linens, and bathroom towels. Every bedroom has its own temperature controlled heat. Lawn has a sprinkler system. Property is designed to access every unit through a set of internal stairs with secure entry or you can use the separate driveways. This is truly a TURN KEY business. A must see! Dreams of owning your own AIR BNB. VRBO, RENTAL UNITS, EVENT CENTER, ASSISTED LIVING, WELLNESS/TREATMENT CENTERS...... the possibilities are endless with this property.