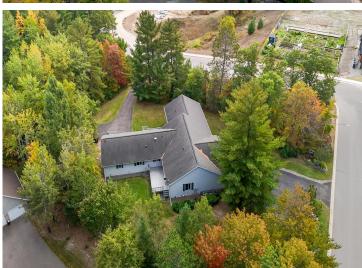

MLS 6694324 Commercial

\$999,000

607\_ Second Street Walker MN 56484

Status: Active

## **Description:**

Incredible chance to own a 3 Unit Rental Property, with over 9700 sq ft, located in the heart of Walker Minnesota, walking distance to public access of Leech Lake, schools, library, restaurants, shopping, coffee shops, the Paul Bunyan Trail, grocery stores and so much more. This unique property has a total of 14 bedrooms, 13 bathrooms, and 4 car garage. There are 2 decks, 2 patios, and a lawn shed. The Main Floor Unit consists of 10 bedrooms, 11 bathrooms, full kitchen, full laundry, pantry, office, 2 car garage used as a game room. Lower Level Unit A consists of 2 bedrooms, 1 bathroom, full laundry room, kitchen. Lower Level Unit B has 2 bedrooms, 1 bathroom, laundry in large utility room and completes with another 2 car garage. This property is being sold FULLY FURNISHED with appliances, beds, nightstands, tvs, end tables, accent chairs, dining room table, chairs, couches, bedroom linens, and bathroom towels. Every bedroom has its own temperature controlled heat. Lawn has a sprinkler system. Property is designed to access every unit through a set of internal stairs with secure entry or you can use the separate driveways. This is truly a TURN KEY business. A must see! Dreams of owning your own AIR BNB. VRBO, RENTAL UNITS, EVENT CENTER, ASSISTED LIVING, WELLNESS/TREATMENT CENTERS...... the possibilities are endless with this property.