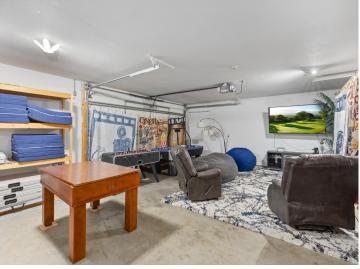

## **Description:**

Incredible chance to own a 3 Unit Rental Property, with over 9700 sq ft, located in the heart of Walker Minnesota, walking distance to public access of Leech Lake, schools, library, restaurants, shopping, coffee shops, the Paul Bunyan Trail, grocery stores and so much more. This unique property has a total of 14 bedrooms, 13 bathrooms, and 4 car garage. There are 2 decks, 2 patios, and a lawn shed. The Main Floor Unit consists of 10 bedrooms, 11 bathrooms, full kitchen, full laundry, pantry, office, 2 car garage used as a game room. Lower Level Unit A consists of 2 bedrooms, 1 bathroom, full laundry room, kitchen. Lower Level Unit B has 2 bedrooms, 1 bathroom, laundry in large utility room and completes with another 2 car garage. This property is being sold FULLY FURNISHED with appliances, beds, nightstands, tvs, end tables, accent chairs, dining room table, chairs, couches, bedroom linens, and bathroom towels. Every bedroom has its own temperature controlled heat. Lawn has a sprinkler system. Property is designed to access every unit through a set of internal stairs with secure entry or you can use the separate driveways. This is truly a TURN KEY business. A must see! Dreams of owning your own AIR BNB. VRBO, RENTAL UNITS, EVENT CENTER, ASSISTED LIVING, WELLNESS/TREATMENT CENTERS...... the possibilities are endless with this property.