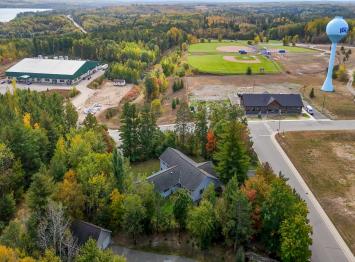

## **Description:**

Incredible chance to own a 3 Unit Rental Property, with over 9700 sq ft, located in the heart of Walker Minnesota, walking distance to public access of Leech Lake, schools, library, restaurants, shopping, coffee shops, the Paul Bunyan Trail, grocery stores and so much more. This unique property has a total of 14 bedrooms, 13 bathrooms, and 4 car garage. There are 2 decks, 2 patios, and a lawn shed. The Main Floor Unit consists of 10 bedrooms, 11 bathrooms, full kitchen, full laundry, pantry, office, 2 car garage used as a game room. Lower Level Unit A consists of 2 bedrooms, 1 bathroom, full laundry room, kitchen. Lower Level Unit B has 2 bedrooms, 1 bathroom, laundry in large utility room and completes with another 2 car garage. This property is being sold FULLY FURNISHED with appliances, beds, nightstands, tvs, end tables, accent chairs, dining room table, chairs, couches, bedroom linens, and bathroom towels. Every bedroom has its own temperature controlled heat. Lawn has a sprinkler system. Property is designed to access every unit through a set of internal stairs with secure entry or you can use the separate driveways. This is truly a TURN KEY business. A must see! Dreams of owning your own AIR BNB. VRBO, RENTAL UNITS, EVENT CENTER, ASSISTED LIVING, WELLNESS/TREATMENT CENTERS...... the possibilities are endless with this property.

## **Additional Details:**

Year Built 2005
Lot Acres 1.24
Lot Dimensions 240x216

Garage Stalls 4
School District 113
Taxes \$7,892
Taxes with Assessments \$7,892
Tax Year 2024