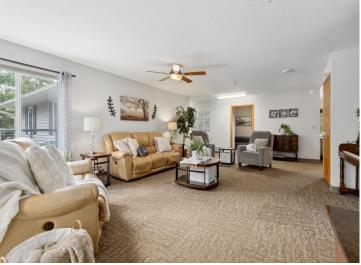

## **Description:**

Incredible chance to own a 3 Unit Rental Property, with over 9700 sq ft, located in the heart of Walker Minnesota, walking distance to public access of Leech Lake, schools, library, restaurants, shopping, coffee shops, the Paul Bunyan Trail, grocery stores and so much more. This unique property has a total of 14 bedrooms, 13 bathrooms, and 4 car garage. There are 2 decks, 2 patios, and a lawn shed. The Main Floor Unit consists of 10 bedrooms, 11 bathrooms, full kitchen, full laundry, pantry, office, 2 car garage used as a game room. Lower Level Unit A consists of 2 bedrooms, 1 bathroom, full laundry room, kitchen. Lower Level Unit B has 2 bedrooms, 1 bathroom, laundry in large utility room and completes with another 2 car garage. This property is being sold FULLY FURNISHED with appliances, beds, nightstands, tvs, end tables, accent chairs, dining room table, chairs, couches, bedroom linens, and bathroom towels. Every bedroom has its own temperature controlled heat. Lawn has a sprinkler system. Property is designed to access every unit through a set of internal stairs with secure entry or you can use the separate driveways. This is truly a TURN KEY business. A must see! Dreams of owning your own AIR BNB. VRBO, RENTAL UNITS, EVENT CENTER, ASSISTED LIVING, WELLNESS/TREATMENT CENTERS...... the possibilities are endless with this property.