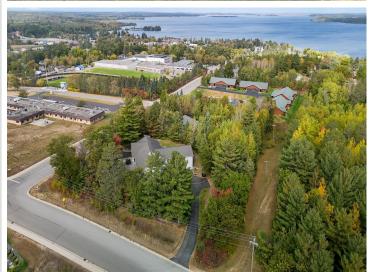

## **Description:**

Incredible chance to own a 3 Unit Rental Property, with over 9700 sq ft, located in the heart of Walker Minnesota, walking distance to public access of Leech Lake, schools, library, restaurants, shopping, coffee shops, the Paul Bunyan Trail, grocery stores and so much more. This unique property has a total of 14 bedrooms, 13 bathrooms, and 4 car garage. There are 2 decks, 2 patios, and a lawn shed. The Main Floor Unit consists of 10 bedrooms, 11 bathrooms, full kitchen, full laundry, pantry, office, 2 car garage used as a game room. Lower Level Unit A consists of 2 bedrooms, 1 bathroom, full laundry room, kitchen. Lower Level Unit B has 2 bedrooms, 1 bathroom, laundry in large utility room and completes with another 2 car garage. This property is being sold FULLY FURNISHED with appliances, beds, nightstands, tvs, end tables, accent chairs, dining room table, chairs, couches, bedroom linens, and bathroom towels. Every bedroom has its own temperature controlled heat. Lawn has a sprinkler system. Property is designed to access every unit through a set of internal stairs with secure entry or you can use the separate driveways. This is truly a TURN KEY business. A must see! Dreams of owning your own AIR BNB. VRBO, RENTAL UNITS, EVENT CENTER, ASSISTED LIVING, WELLNESS/TREATMENT CENTERS...... the possibilities are endless with this property.