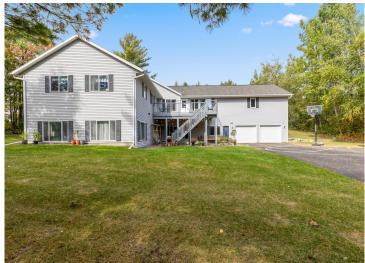

## **Description:**

Incredible chance to own a 3 Unit Rental Property, with over 9700 sq ft, located in the heart of Walker Minnesota, walking distance to public access of Leech Lake, schools, library, restaurants, shopping, coffee shops, the Paul Bunyan Trail, grocery stores and so much more. This unique property has a total of 14 bedrooms, 13 bathrooms, and 4 car garage. There are 2 decks, 2 patios, and a lawn shed. The Main Floor Unit consists of 10 bedrooms, 11 bathrooms, full kitchen, full laundry, pantry, office, 2 car garage used as a game room. Lower Level Unit A consists of 2 bedrooms, 1 bathroom, full laundry room, kitchen. Lower Level Unit B has 2 bedrooms, 1 bathroom, laundry in large utility room and completes with another 2 car garage. This property is being sold FULLY FURNISHED with appliances, beds, nightstands, tvs, end tables, accent chairs, dining room table, chairs, couches, bedroom linens, and bathroom towels. Every bedroom has its own temperature controlled heat. Lawn has a sprinkler system. Property is designed to access every unit through a set of internal stairs with secure entry or you can use the separate driveways. This is truly a TURN KEY business. A must see! Dreams of owning your own AIR BNB. VRBO, RENTAL UNITS, EVENT CENTER, ASSISTED LIVING, WELLNESS/TREATMENT CENTERS...... the possibilities are endless with this property.

## **Additional Details:**

Year Built 2005
Lot Acres 1.24
Lot Dimensions 240x216

Garage Stalls 4
School District 113
Taxes \$7,892
Taxes with Assessments \$7,892
Tax Year 2024