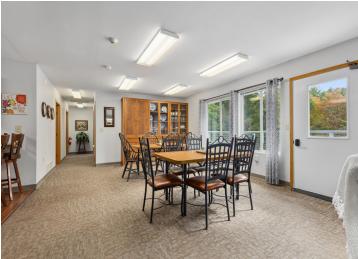

## **Description:**

Incredible chance to own a 3 Unit Rental Property, with over 9700 sq ft, located in the heart of Walker Minnesota, walking distance to public access of Leech Lake, schools, library, restaurants, shopping, coffee shops, the Paul Bunyan Trail, grocery stores and so much more. This unique property has a total of 14 bedrooms, 13 bathrooms, and 4 car garage. There are 2 decks, 2 patios, and a lawn shed. The Main Floor Unit consists of 10 bedrooms, 11 bathrooms, full kitchen, full laundry, pantry, office, 2 car garage used as a game room. Lower Level Unit A consists of 2 bedrooms, 1 bathroom, full laundry room, kitchen. Lower Level Unit B has 2 bedrooms, 1 bathroom, laundry in large utility room and completes with another 2 car garage. This property is being sold FULLY FURNISHED with appliances, beds, nightstands, tvs, end tables, accent chairs, dining room table, chairs, couches, bedroom linens, and bathroom towels. Every bedroom has its own temperature controlled heat. Lawn has a sprinkler system. Property is designed to access every unit through a set of internal stairs with secure entry or you can use the separate driveways. This is truly a TURN KEY business. A must see! Dreams of owning your own AIR BNB. VRBO, RENTAL UNITS, EVENT CENTER, ASSISTED LIVING, WELLNESS/TREATMENT CENTERS...... the possibilities are endless with this property.