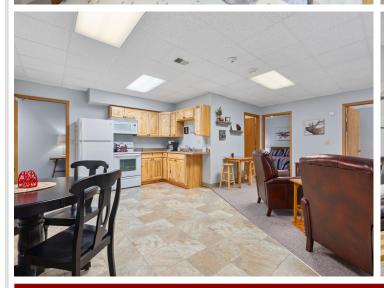

## **Description:**

Incredible chance to own a 3 Unit Rental Property, with over 9700 sq ft, located in the heart of Walker Minnesota, walking distance to public access of Leech Lake, schools, library, restaurants, shopping, coffee shops, the Paul Bunyan Trail, grocery stores and so much more. This unique property has a total of 14 bedrooms, 13 bathrooms, and 4 car garage. There are 2 decks, 2 patios, and a lawn shed. The Main Floor Unit consists of 10 bedrooms, 11 bathrooms, full kitchen, full laundry, pantry, office, 2 car garage used as a game room. Lower Level Unit A consists of 2 bedrooms, 1 bathroom, full laundry room, kitchen. Lower Level Unit B has 2 bedrooms, 1 bathroom, laundry in large utility room and completes with another 2 car garage. This property is being sold FULLY FURNISHED with appliances, beds, nightstands, tvs, end tables, accent chairs, dining room table, chairs, couches, bedroom linens, and bathroom towels. Every bedroom has its own temperature controlled heat. Lawn has a sprinkler system. Property is designed to access every unit through a set of internal stairs with secure entry or you can use the separate driveways. This is truly a TURN KEY business. A must see! Dreams of owning your own AIR BNB. VRBO, RENTAL UNITS, EVENT CENTER, ASSISTED LIVING, WELLNESS/TREATMENT CENTERS...... the possibilities are endless with this property.