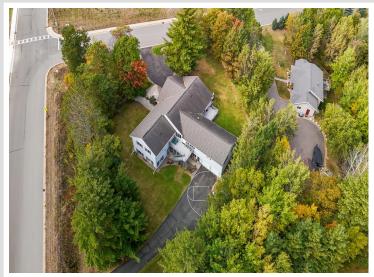

## **Description:**

Incredible chance to own a 3 Unit Rental Property, with over 9700 sq ft, located in the heart of Walker Minnesota, walking distance to public access of Leech Lake, schools, library, restaurants, shopping, coffee shops, the Paul Bunyan Trail, grocery stores and so much more. This unique property has a total of 14 bedrooms, 13 bathrooms, and 4 car garage. There are 2 decks, 2 patios, and a lawn shed. The Main Floor Unit consists of 10 bedrooms, 11 bathrooms, full kitchen, full laundry, pantry, office, 2 car garage used as a game room. Lower Level Unit A consists of 2 bedrooms, 1 bathroom, full laundry room, kitchen. Lower Level Unit B has 2 bedrooms, 1 bathroom, laundry in large utility room and completes with another 2 car garage. This property is being sold FULLY FURNISHED with appliances, beds, nightstands, tvs, end tables, accent chairs, dining room table, chairs, couches, bedroom linens, and bathroom towels. Every bedroom has its own temperature controlled heat. Lawn has a sprinkler system. Property is designed to access every unit through a set of internal stairs with secure entry or you can use the separate driveways. This is truly a TURN KEY business. A must see! Dreams of owning your own AIR BNB. VRBO, RENTAL UNITS, EVENT CENTER, ASSISTED LIVING, WELLNESS/TREATMENT CENTERS...... the possibilities are endless with this property.

## **Additional Details:**

Year Built 2005
Lot Acres 1.24
Lot Dimensions 240x216

Garage Stalls 4
School District 113
Taxes \$7,892
Taxes with Assessments \$7,892
Tax Year 2024