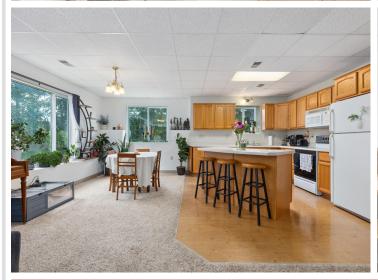

## **Description:**

Incredible chance to own a 3 Unit Rental Property, with over 9700 sq ft, located in the heart of Walker Minnesota, walking distance to public access of Leech Lake, schools, library, restaurants, shopping, coffee shops, the Paul Bunyan Trail, grocery stores and so much more. This unique property has a total of 14 bedrooms, 13 bathrooms, and 4 car garage. There are 2 decks, 2 patios, and a lawn shed. The Main Floor Unit consists of 10 bedrooms, 11 bathrooms, full kitchen, full laundry, pantry, office, 2 car garage used as a game room. Lower Level Unit A consists of 2 bedrooms, 1 bathroom, full laundry room, kitchen. Lower Level Unit B has 2 bedrooms, 1 bathroom, laundry in large utility room and completes with another 2 car garage. This property is being sold FULLY FURNISHED with appliances, beds, nightstands, tvs, end tables, accent chairs, dining room table, chairs, couches, bedroom linens, and bathroom towels. Every bedroom has its own temperature controlled heat. Lawn has a sprinkler system. Property is designed to access every unit through a set of internal stairs with secure entry or you can use the separate driveways. This is truly a TURN KEY business. A must see! Dreams of owning your own AIR BNB. VRBO, RENTAL UNITS, EVENT CENTER, ASSISTED LIVING, WELLNESS/TREATMENT CENTERS...... the possibilities are endless with this property.