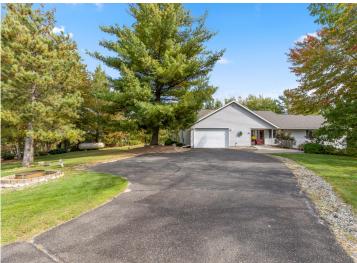

## **Description:**

Incredible chance to own a 3 Unit Rental Property, with over 9700 sq ft, located in the heart of Walker Minnesota, walking distance to public access of Leech Lake, schools, library, restaurants, shopping, coffee shops, the Paul Bunyan Trail, grocery stores and so much more. This unique property has a total of 14 bedrooms, 13 bathrooms, and 4 car garage. There are 2 decks, 2 patios, and a lawn shed. The Main Floor Unit consists of 10 bedrooms, 11 bathrooms, full kitchen, full laundry, pantry, office, 2 car garage used as a game room. Lower Level Unit A consists of 2 bedrooms, 1 bathroom, full laundry room, kitchen. Lower Level Unit B has 2 bedrooms, 1 bathroom, laundry in large utility room and completes with another 2 car garage. This property is being sold FULLY FURNISHED with appliances, beds, nightstands, tvs, end tables, accent chairs, dining room table, chairs, couches, bedroom linens, and bathroom towels. Every bedroom has its own temperature controlled heat. Lawn has a sprinkler system. Property is designed to access every unit through a set of internal stairs with secure entry or you can use the separate driveways. This is truly a TURN KEY business. A must see! Dreams of owning your own AIR BNB. VRBO, RENTAL UNITS, EVENT CENTER, ASSISTED LIVING, WELLNESS/TREATMENT CENTERS...... the possibilities are endless with this property.

## **Additional Details:**

Year Built 2005
Lot Acres 1.24
Lot Dimensions 240x216

Garage Stalls 4
School District 113
Taxes \$7,892
Taxes with Assessments \$7,892
Tax Year 2024