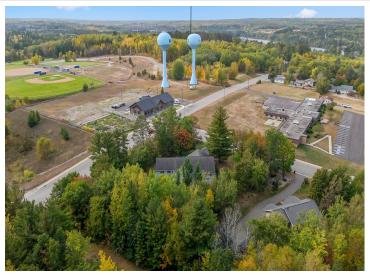

## **Description:**

Incredible chance to own a 3 Unit Rental Property, with over 9700 sq ft, located in the heart of Walker Minnesota, walking distance to public access of Leech Lake, schools, library, restaurants, shopping, coffee shops, the Paul Bunyan Trail, grocery stores and so much more. This unique property has a total of 14 bedrooms, 13 bathrooms, and 4 car garage. There are 2 decks, 2 patios, and a lawn shed. The Main Floor Unit consists of 10 bedrooms, 11 bathrooms, full kitchen, full laundry, pantry, office, 2 car garage used as a game room. Lower Level Unit A consists of 2 bedrooms, 1 bathroom, full laundry room, kitchen. Lower Level Unit B has 2 bedrooms, 1 bathroom, laundry in large utility room and completes with another 2 car garage. This property is being sold FULLY FURNISHED with appliances, beds, nightstands, tvs, end tables, accent chairs, dining room table, chairs, couches, bedroom linens, and bathroom towels. Every bedroom has its own temperature controlled heat. Lawn has a sprinkler system. Property is designed to access every unit through a set of internal stairs with secure entry or you can use the separate driveways. This is truly a TURN KEY business. A must see! Dreams of owning your own AIR BNB. VRBO, RENTAL UNITS, EVENT CENTER, ASSISTED LIVING, WELLNESS/TREATMENT CENTERS...... the possibilities are endless with this property.

## **Additional Details:**

Year Built 2005
Lot Acres 1.24
Lot Dimensions 240x216

Garage Stalls 4
School District 113
Taxes \$7,892
Taxes with Assessments \$7,892
Tax Year 2024