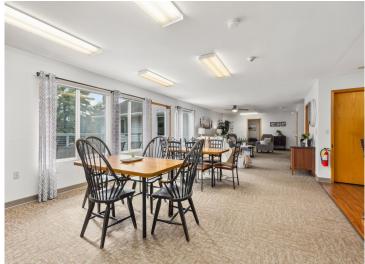

## **Description:**

Incredible chance to own a 3 Unit Rental Property, with over 9700 sq ft, located in the heart of Walker Minnesota, walking distance to public access of Leech Lake, schools, library, restaurants, shopping, coffee shops, the Paul Bunyan Trail, grocery stores and so much more. This unique property has a total of 14 bedrooms, 13 bathrooms, and 4 car garage. There are 2 decks, 2 patios, and a lawn shed. The Main Floor Unit consists of 10 bedrooms, 11 bathrooms, full kitchen, full laundry, pantry, office, 2 car garage used as a game room. Lower Level Unit A consists of 2 bedrooms, 1 bathroom, full laundry room, kitchen. Lower Level Unit B has 2 bedrooms, 1 bathroom, laundry in large utility room and completes with another 2 car garage. This property is being sold FULLY FURNISHED with appliances, beds, nightstands, tvs, end tables, accent chairs, dining room table, chairs, couches, bedroom linens, and bathroom towels. Every bedroom has its own temperature controlled heat. Lawn has a sprinkler system. Property is designed to access every unit through a set of internal stairs with secure entry or you can use the separate driveways. This is truly a TURN KEY business. A must see! Dreams of owning your own AIR BNB. VRBO, RENTAL UNITS, EVENT CENTER, ASSISTED LIVING, WELLNESS/TREATMENT CENTERS...... the possibilities are endless with this property.