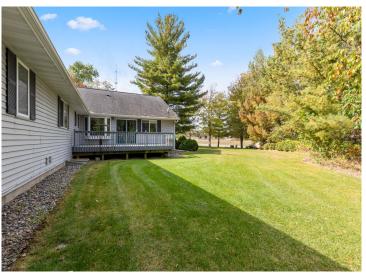

## **Description:**

Incredible chance to own a 3 Unit Rental Property, with over 9700 sq ft, located in the heart of Walker Minnesota, walking distance to public access of Leech Lake, schools, library, restaurants, shopping, coffee shops, the Paul Bunyan Trail, grocery stores and so much more. This unique property has a total of 14 bedrooms, 13 bathrooms, and 4 car garage. There are 2 decks, 2 patios, and a lawn shed. The Main Floor Unit consists of 10 bedrooms, 11 bathrooms, full kitchen, full laundry, pantry, office, 2 car garage used as a game room. Lower Level Unit A consists of 2 bedrooms, 1 bathroom, full laundry room, kitchen. Lower Level Unit B has 2 bedrooms, 1 bathroom, laundry in large utility room and completes with another 2 car garage. This property is being sold FULLY FURNISHED with appliances, beds, nightstands, tvs, end tables, accent chairs, dining room table, chairs, couches, bedroom linens, and bathroom towels. Every bedroom has its own temperature controlled heat. Lawn has a sprinkler system. Property is designed to access every unit through a set of internal stairs with secure entry or you can use the separate driveways. This is truly a TURN KEY business. A must see! Dreams of owning your own AIR BNB. VRBO, RENTAL UNITS, EVENT CENTER, ASSISTED LIVING, WELLNESS/TREATMENT CENTERS...... the possibilities are endless with this property.