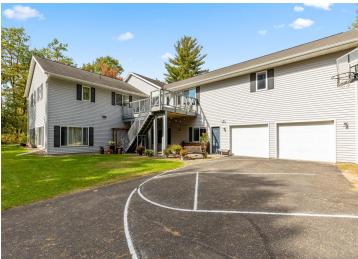

## **Description:**

Incredible chance to own a 3 Unit Rental Property, with over 9700 sq ft, located in the heart of Walker Minnesota, walking distance to public access of Leech Lake, schools, library, restaurants, shopping, coffee shops, the Paul Bunyan Trail, grocery stores and so much more. This unique property has a total of 14 bedrooms, 13 bathrooms, and 4 car garage. There are 2 decks, 2 patios, and a lawn shed. The Main Floor Unit consists of 10 bedrooms, 11 bathrooms, full kitchen, full laundry, pantry, office, 2 car garage used as a game room. Lower Level Unit A consists of 2 bedrooms, 1 bathroom, full laundry room, kitchen. Lower Level Unit B has 2 bedrooms, 1 bathroom, laundry in large utility room and completes with another 2 car garage. This property is being sold FULLY FURNISHED with appliances, beds, nightstands, tvs, end tables, accent chairs, dining room table, chairs, couches, bedroom linens, and bathroom towels. Every bedroom has its own temperature controlled heat. Lawn has a sprinkler system. Property is designed to access every unit through a set of internal stairs with secure entry or you can use the separate driveways. This is truly a TURN KEY business. A must see! Dreams of owning your own AIR BNB. VRBO, RENTAL UNITS, EVENT CENTER, ASSISTED LIVING, WELLNESS/TREATMENT CENTERS...... the possibilities are endless with this property.

## **Additional Details:**

Year Built 2005
Lot Acres 1.24
Lot Dimensions 240x216

Garage Stalls 4
School District 113
Taxes \$7,892
Taxes with Assessments \$7,892
Tax Year 2024