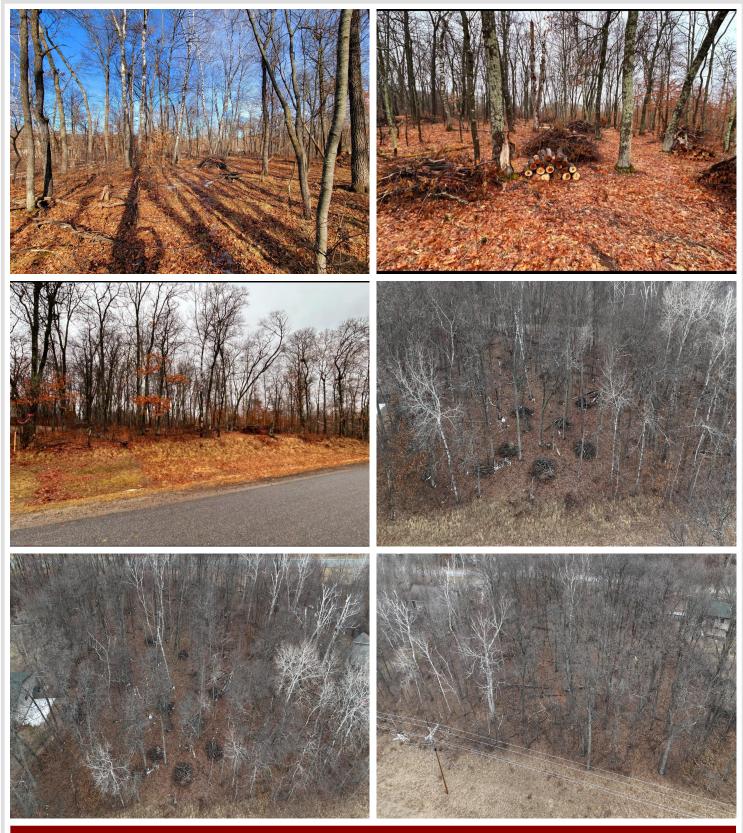

#### **Description:**

Come check out this beautiful partially cleared lot! Not too far from golf courses, lakes, and plenty of shopping. This area has it all. Make this lot your own in a beautiful neighborhood!

### Additional Details:

| Lot Acres              | 0.56    |
|------------------------|---------|
| Lot Dimensions         | 100x243 |
| School District        | 186     |
| Taxes                  | \$134   |
| Taxes with Assessments | \$134   |
| Tax Year               | 2024    |
|                        |         |