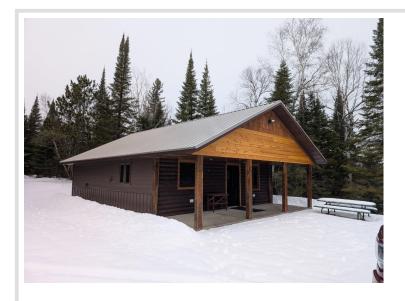

## **Description:**

Welcome to your next vacation getaway or investment property!

Whether you're a fisherman, hunter, snowmobiler, or hiker, this is the perfect spot to enjoy all that beautiful northern Minnesota has to offer. Multiple lakes within a 5 mile radius and surrounded by thousands of acres of state land, outdoor recreation is right at your doorstep.

This brand-new build cabin was completed in 2024 and is a move-in ready with all-new amenities, including a furnace, A/C unit, water heater, septic system, microwave, refrigerators, washer, and dryer. It's ideally situated just minutes from the north entrance of Itasca State Park, local restaurants, Mary Gibbs Mississippi headwater center, and more.

With RV hookups already in place, this property is a great possible option for short-term rental income via VRBO or Airbnb, or for the use as your own peaceful up-north retreat.

Agent is related to the seller.