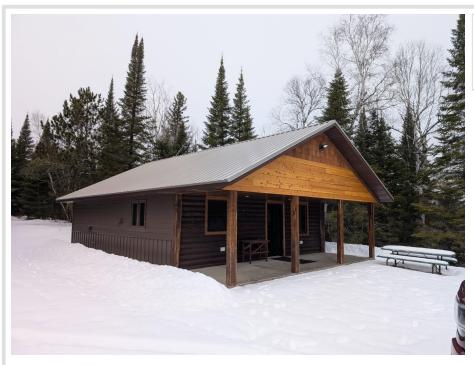

## **Description:**

Welcome to your next vacation getaway or investment property!

Whether you're a fisherman, hunter, snowmobiler, or hiker, this is the perfect spot to enjoy all that beautiful northern Minnesota has to offer. Multiple lakes within a 5 mile radius and surrounded by thousands of acres of state land, outdoor recreation is right at your doorstep.

This brand-new build cabin was completed in 2024 and is a move-in ready with all-new amenities, including a furnace, A/C unit, water heater, septic system, microwave, refrigerators, washer, and dryer. It's ideally situated just minutes from the north entrance of Itasca State Park, local restaurants, Mary Gibbs Mississippi headwater center, and more.

With RV hookups already in place, this property is a great possible option for short-term rental income via VRBO or Airbnb, or for the use as your own peaceful up-north retreat.

Agent is related to the seller.