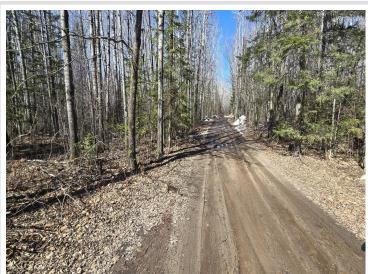

## **Description:**

Discover the tranquility and natural beauty of this 18.92-acre property situated just a short drive to Bemidji. Ideal for outdoor enthusiasts, nature lovers, or those seeking the ultimate private retreat, this property offers endless possibilities.

## **Driving Directions:**

From US-71 go West on island Veiw Drive 3 Miles to Wilderness Drive. Take left on Wilderness Drive for 1/4 mile. Look for Lake-N-Woods sign.

Listed By: Lake-N-Woods Realty

Affinity Real Estate Inc. participates in the Regional Multiple Listing Service of Minnesota, Inc Broker Reciprocity (sm) program, allowing us to display other broker's listings on our website. All properties are subject to prior sale, change or withdrawal.