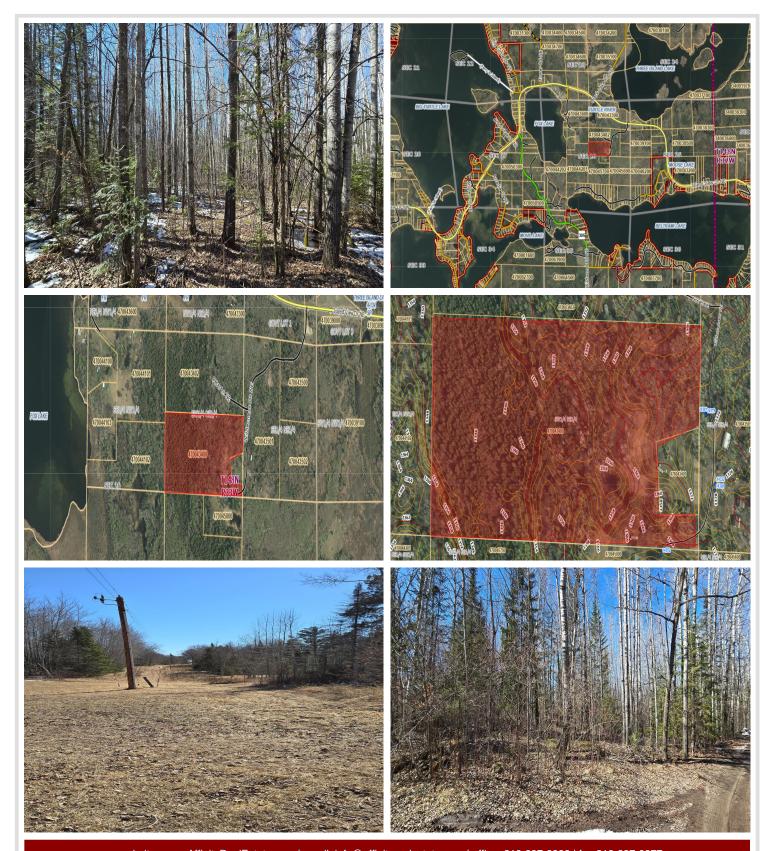

## **Description:**

Discover the tranquility and natural beauty of this 18.92-acre property situated just a short drive to Bemidji. Ideal for outdoor enthusiasts, nature lovers, or those seeking the ultimate private retreat, this property offers endless possibilities.

## **Additional Details:**

18.92 Lot Acres Lot Dimensions 655x1321

School District 31 Taxes \$492 Taxes with Assessments \$492 Tax Year 2025