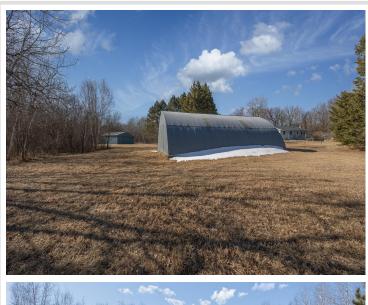

## **Description:**

This 10.32-acre property near Longville, MN, offers endless possibilities. With two existing buildings, a 960 square foot Quonset and a 960 square foot garage, you have instant storage or workspace. The land is buildable, making it a prime spot for your dream home, cabin, or even additional storage units. A well has already been dug, adding to the convenience. Located in the sought-after Longville Lakes area, this property is perfect for personal use or investment, as storage space is always in demand. Don't miss this opportunity to secure a versatile piece of land in a prime location!