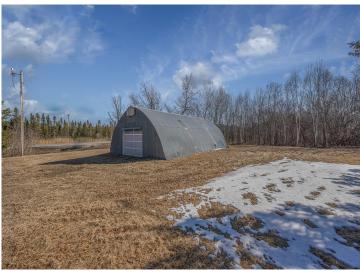

## **Description:**

This 10.32-acre property near Longville, MN, offers endless possibilities. With two existing buildings, a 960 square foot Quonset and a 960 square foot garage, you have instant storage or workspace. The land is buildable, making it a prime spot for your dream home, cabin, or even additional storage units. A well has already been dug, adding to the convenience. Located in the sought-after Longville Lakes area, this property is perfect for personal use or investment, as storage space is always in demand. Don't miss this opportunity to secure a versatile piece of land in a prime location!