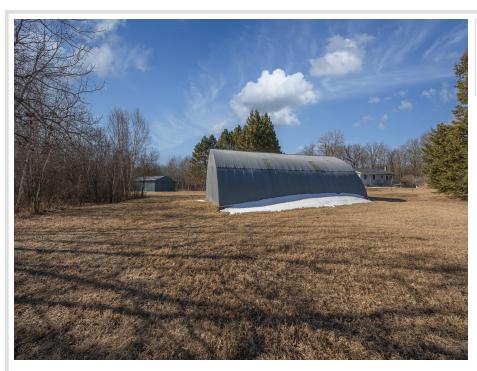

## **Description:**

This 10.32-acre property near Longville, MN, offers endless possibilities. With two existing buildings, a 960 square foot Quonset and a 960 square foot garage, you have instant storage or workspace. The land is buildable, making it a prime spot for your dream home, cabin, or even additional storage units. A well has already been dug, adding to the convenience. Located in the sought-after Longville Lakes area, this property is perfect for personal use or investment, as storage space is always in demand. Don't miss this opportunity to secure a versatile piece of land in a prime location!