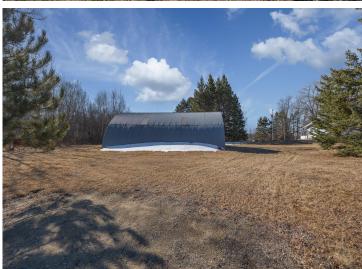

## **Description:**

This 10.32-acre property near Longville, MN, offers endless possibilities. With two existing buildings, a 960 square foot Quonset and a 960 square foot garage, you have instant storage or workspace. The land is buildable, making it a prime spot for your dream home, cabin, or even additional storage units. A well has already been dug, adding to the convenience. Located in the sought-after Longville Lakes area, this property is perfect for personal use or investment, as storage space is always in demand. Don't miss this opportunity to secure a versatile piece of land in a prime location!