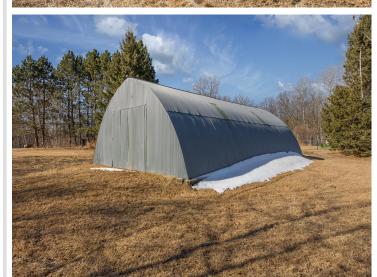

## **Description:**

This 10.32-acre property near Longville, MN, offers endless possibilities. With two existing buildings, a 960 square foot Quonset and a 960 square foot garage, you have instant storage or workspace. The land is buildable, making it a prime spot for your dream home, cabin, or even additional storage units. A well has already been dug, adding to the convenience. Located in the sought-after Longville Lakes area, this property is perfect for personal use or investment, as storage space is always in demand. Don't miss this opportunity to secure a versatile piece of land in a prime location!