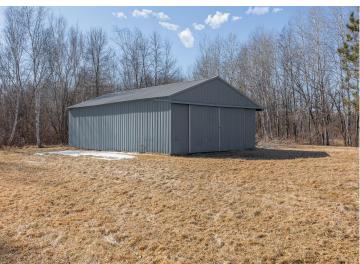

## **Description:**

This 10.32-acre property near Longville, MN, offers endless possibilities. With two existing buildings, a 960 square foot Quonset and a 960 square foot garage, you have instant storage or workspace. The land is buildable, making it a prime spot for your dream home, cabin, or even additional storage units. A well has already been dug, adding to the convenience. Located in the sought-after Longville Lakes area, this property is perfect for personal use or investment, as storage space is always in demand. Don't miss this opportunity to secure a versatile piece of land in a prime location!