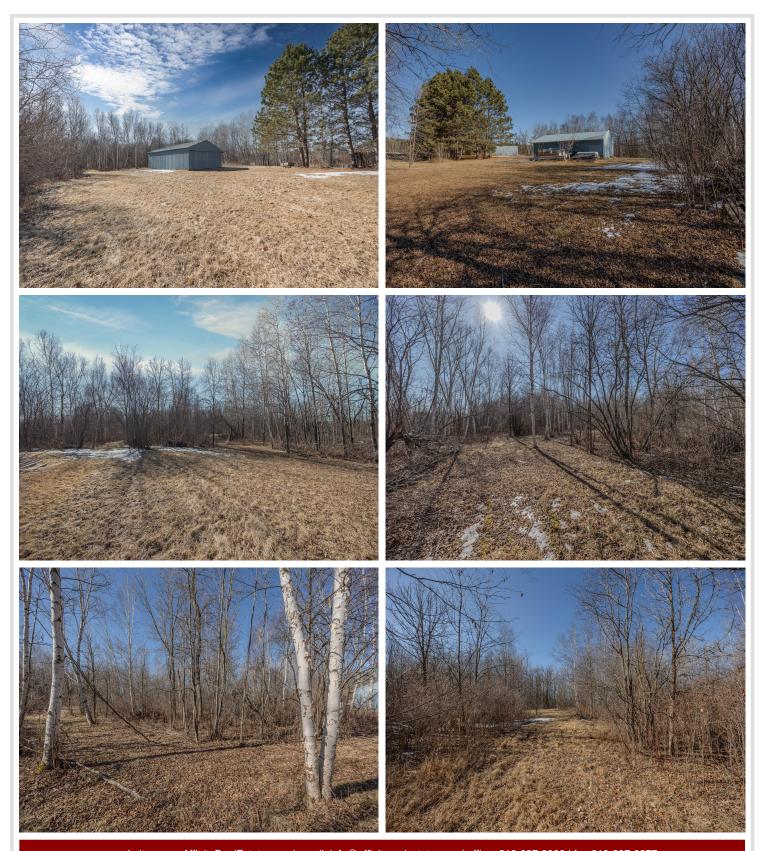

## **Description:**

This 10.32-acre property near Longville, MN, offers endless possibilities. With two existing buildings, a 960 square foot Quonset and a 960 square foot garage, you have instant storage or workspace. The land is buildable, making it a prime spot for your dream home, cabin, or even additional storage units. A well has already been dug, adding to the convenience. Located in the sought-after Longville Lakes area, this property is perfect for personal use or investment, as storage space is always in demand. Don't miss this opportunity to secure a versatile piece of land in a prime location!

## **Additional Details:**

Lot Acres 10.32

Lot Dimensions 200x1335x371x1038x172x313

School District 118
Taxes \$356
Taxes with Assessments \$356
Tax Year 2025