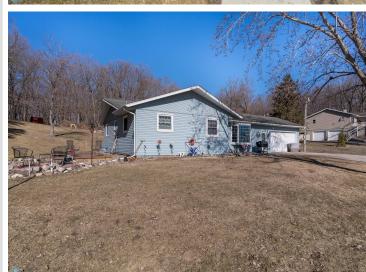

### **Description:**

Lakefront Living on Eagle Lake – Just Minutes from Detroit Lakes! Experience the best of lake life with this well-maintained rambler, perfectly situated on 1.4 acres of serene, tree-lined property with 150 feet of lake frontage. Wake up to breathtaking eastern-facing views and enjoy the peaceful setting surrounded by mature trees. This charming 4-bedroom, 2-bath home (with potential for a 5th bedroom with an egress window) features a beautifully updated kitchen with custom cabinets and countertops. The lower level is designed for entertaining, complete with a family bar and pool table, while outside, you can unwind in the hot tub and soak in the lake views. Additional highlights include, updated flooring, newer windows, some newer light fixtures, hot tub and heated garage. Don't miss your chance to own this stunning lakefront year round home!