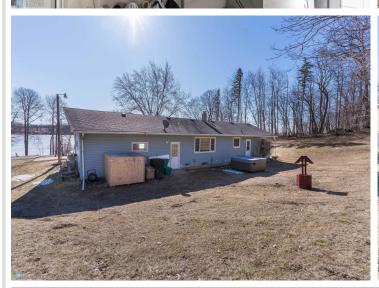

### **Description:**

Lakefront Living on Eagle Lake – Just Minutes from Detroit Lakes! Experience the best of lake life with this well-maintained rambler, perfectly situated on 1.4 acres of serene, tree-lined property with 150 feet of lake frontage. Wake up to breathtaking eastern-facing views and enjoy the peaceful setting surrounded by mature trees. This charming 4-bedroom, 2-bath home (with potential for a 5th bedroom with an egress window) features a beautifully updated kitchen with custom cabinets and countertops. The lower level is designed for entertaining, complete with a family bar and pool table, while outside, you can unwind in the hot tub and soak in the lake views. Additional highlights include, updated flooring, newer windows, some newer light fixtures, hot tub and heated garage. Don't miss your chance to own this stunning lakefront year round home!