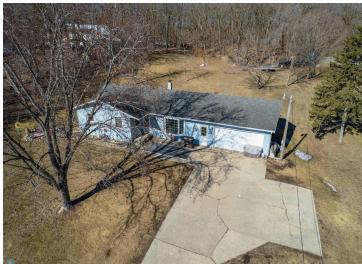

### **Description:**

Lakefront Living on Eagle Lake – Just Minutes from Detroit Lakes! Experience the best of lake life with this well-maintained rambler, perfectly situated on 1.4 acres of serene, tree-lined property with 150 feet of lake frontage. Wake up to breathtaking eastern-facing views and enjoy the peaceful setting surrounded by mature trees. This charming 4-bedroom, 2-bath home (with potential for a 5th bedroom with an egress window) features a beautifully updated kitchen with custom cabinets and countertops. The lower level is designed for entertaining, complete with a family bar and pool table, while outside, you can unwind in the hot tub and soak in the lake views. Additional highlights include, updated flooring, newer windows, some newer light fixtures, hot tub and heated garage. Don't miss your chance to own this stunning lakefront year round home!

## **Additional Details:**

Year Built 1972
Lot Acres 1.4
Lot Dimensions 150x420

Garage Stalls 2
School District 23
Taxes \$2,774
Taxes with Assessments \$2,774
Tax Year 2024