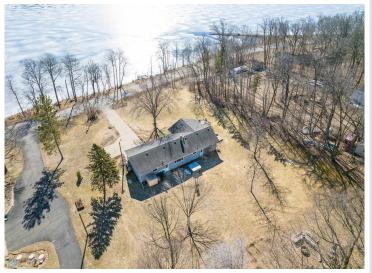

### **Description:**

Lakefront Living on Eagle Lake – Just Minutes from Detroit Lakes! Experience the best of lake life with this well-maintained rambler, perfectly situated on 1.4 acres of serene, tree-lined property with 150 feet of lake frontage. Wake up to breathtaking eastern-facing views and enjoy the peaceful setting surrounded by mature trees. This charming 4-bedroom, 2-bath home (with potential for a 5th bedroom with an egress window) features a beautifully updated kitchen with custom cabinets and countertops. The lower level is designed for entertaining, complete with a family bar and pool table, while outside, you can unwind in the hot tub and soak in the lake views. Additional highlights include, updated flooring, newer windows, some newer light fixtures, hot tub and heated garage. Don't miss your chance to own this stunning lakefront year round home!

## **Additional Details:**

Year Built 1972
Lot Acres 1.4
Lot Dimensions 150x420

Garage Stalls 2
School District 23
Taxes \$2,774
Taxes with Assessments \$2,774
Tax Year 2024