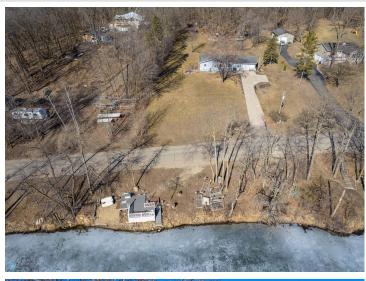

### **Description:**

Lakefront Living on Eagle Lake – Just Minutes from Detroit Lakes! Experience the best of lake life with this well-maintained rambler, perfectly situated on 1.4 acres of serene, tree-lined property with 150 feet of lake frontage. Wake up to breathtaking eastern-facing views and enjoy the peaceful setting surrounded by mature trees. This charming 4-bedroom, 2-bath home (with potential for a 5th bedroom with an egress window) features a beautifully updated kitchen with custom cabinets and countertops. The lower level is designed for entertaining, complete with a family bar and pool table, while outside, you can unwind in the hot tub and soak in the lake views. Additional highlights include, updated flooring, newer windows, some newer light fixtures, hot tub and heated garage. Don't miss your chance to own this stunning lakefront year round home!

## **Additional Details:**

Year Built 1972
Lot Acres 1.4
Lot Dimensions 150x420

Garage Stalls 2
School District 23
Taxes \$2,774
Taxes with Assessments \$2,774
Tax Year 2024