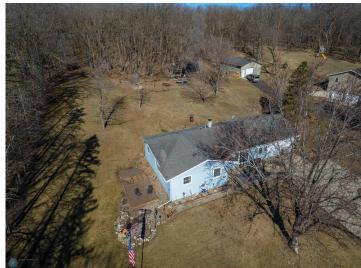

### **Description:**

Lakefront Living on Eagle Lake – Just Minutes from Detroit Lakes! Experience the best of lake life with this well-maintained rambler, perfectly situated on 1.4 acres of serene, tree-lined property with 150 feet of lake frontage. Wake up to breathtaking eastern-facing views and enjoy the peaceful setting surrounded by mature trees. This charming 4-bedroom, 2-bath home (with potential for a 5th bedroom with an egress window) features a beautifully updated kitchen with custom cabinets and countertops. The lower level is designed for entertaining, complete with a family bar and pool table, while outside, you can unwind in the hot tub and soak in the lake views. Additional highlights include, updated flooring, newer windows, some newer light fixtures, hot tub and heated garage. Don't miss your chance to own this stunning lakefront year round home!

## **Additional Details:**

Year Built 1972
Lot Acres 1.4
Lot Dimensions 150x420

Garage Stalls 2
School District 23
Taxes \$2,774
Taxes with Assessments \$2,774
Tax Year 2024