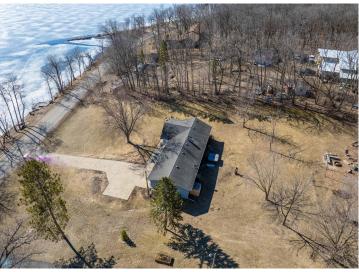

### **Description:**

Lakefront Living on Eagle Lake – Just Minutes from Detroit Lakes! Experience the best of lake life with this well-maintained rambler, perfectly situated on 1.4 acres of serene, tree-lined property with 150 feet of lake frontage. Wake up to breathtaking eastern-facing views and enjoy the peaceful setting surrounded by mature trees. This charming 4-bedroom, 2-bath home (with potential for a 5th bedroom with an egress window) features a beautifully updated kitchen with custom cabinets and countertops. The lower level is designed for entertaining, complete with a family bar and pool table, while outside, you can unwind in the hot tub and soak in the lake views. Additional highlights include, updated flooring, newer windows, some newer light fixtures, hot tub and heated garage. Don't miss your chance to own this stunning lakefront year round home!