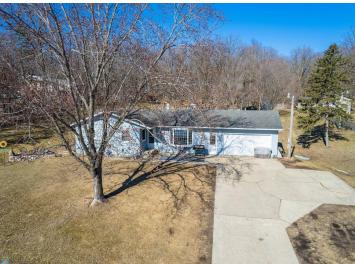

### **Description:**

Lakefront Living on Eagle Lake – Just Minutes from Detroit Lakes! Experience the best of lake life with this well-maintained rambler, perfectly situated on 1.4 acres of serene, tree-lined property with 150 feet of lake frontage. Wake up to breathtaking eastern-facing views and enjoy the peaceful setting surrounded by mature trees. This charming 4-bedroom, 2-bath home (with potential for a 5th bedroom with an egress window) features a beautifully updated kitchen with custom cabinets and countertops. The lower level is designed for entertaining, complete with a family bar and pool table, while outside, you can unwind in the hot tub and soak in the lake views. Additional highlights include, updated flooring, newer windows, some newer light fixtures, hot tub and heated garage. Don't miss your chance to own this stunning lakefront year round home!

## **Additional Details:**

Year Built 1972
Lot Acres 1.4
Lot Dimensions 150x420

Garage Stalls 2
School District 23
Taxes \$2,774
Taxes with Assessments \$2,774
Tax Year 2024