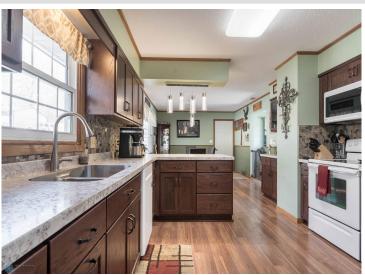

### **Description:**

Lakefront Living on Eagle Lake – Just Minutes from Detroit Lakes! Experience the best of lake life with this well-maintained rambler, perfectly situated on 1.4 acres of serene, tree-lined property with 150 feet of lake frontage. Wake up to breathtaking eastern-facing views and enjoy the peaceful setting surrounded by mature trees. This charming 4-bedroom, 2-bath home (with potential for a 5th bedroom with an egress window) features a beautifully updated kitchen with custom cabinets and countertops. The lower level is designed for entertaining, complete with a family bar and pool table, while outside, you can unwind in the hot tub and soak in the lake views. Additional highlights include, updated flooring, newer windows, some newer light fixtures, hot tub and heated garage. Don't miss your chance to own this stunning lakefront year round home!