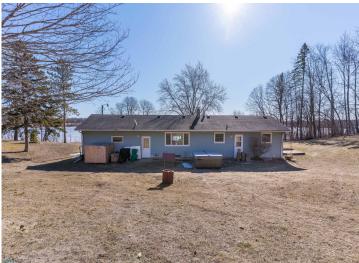

### **Description:**

Lakefront Living on Eagle Lake – Just Minutes from Detroit Lakes! Experience the best of lake life with this well-maintained rambler, perfectly situated on 1.4 acres of serene, tree-lined property with 150 feet of lake frontage. Wake up to breathtaking eastern-facing views and enjoy the peaceful setting surrounded by mature trees. This charming 4-bedroom, 2-bath home (with potential for a 5th bedroom with an egress window) features a beautifully updated kitchen with custom cabinets and countertops. The lower level is designed for entertaining, complete with a family bar and pool table, while outside, you can unwind in the hot tub and soak in the lake views. Additional highlights include, updated flooring, newer windows, some newer light fixtures, hot tub and heated garage. Don't miss your chance to own this stunning lakefront year round home!