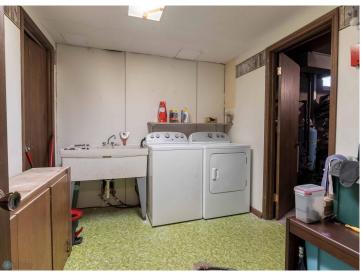

### **Description:**

Lakefront Living on Eagle Lake – Just Minutes from Detroit Lakes! Experience the best of lake life with this well-maintained rambler, perfectly situated on 1.4 acres of serene, tree-lined property with 150 feet of lake frontage. Wake up to breathtaking eastern-facing views and enjoy the peaceful setting surrounded by mature trees. This charming 4-bedroom, 2-bath home (with potential for a 5th bedroom with an egress window) features a beautifully updated kitchen with custom cabinets and countertops. The lower level is designed for entertaining, complete with a family bar and pool table, while outside, you can unwind in the hot tub and soak in the lake views. Additional highlights include, updated flooring, newer windows, some newer light fixtures, hot tub and heated garage. Don't miss your chance to own this stunning lakefront year round home!

## **Additional Features:**

Basement: Block, Egress Window(s), Finished, Full Fuel: Electric, Oil Garage: 2 Heat: Dual, Forced Air, Radiant Sewer: Private Sewer, Septic System Compliant - Yes, Tank with Drainage Field Water: Private Air Conditioning: Central Air