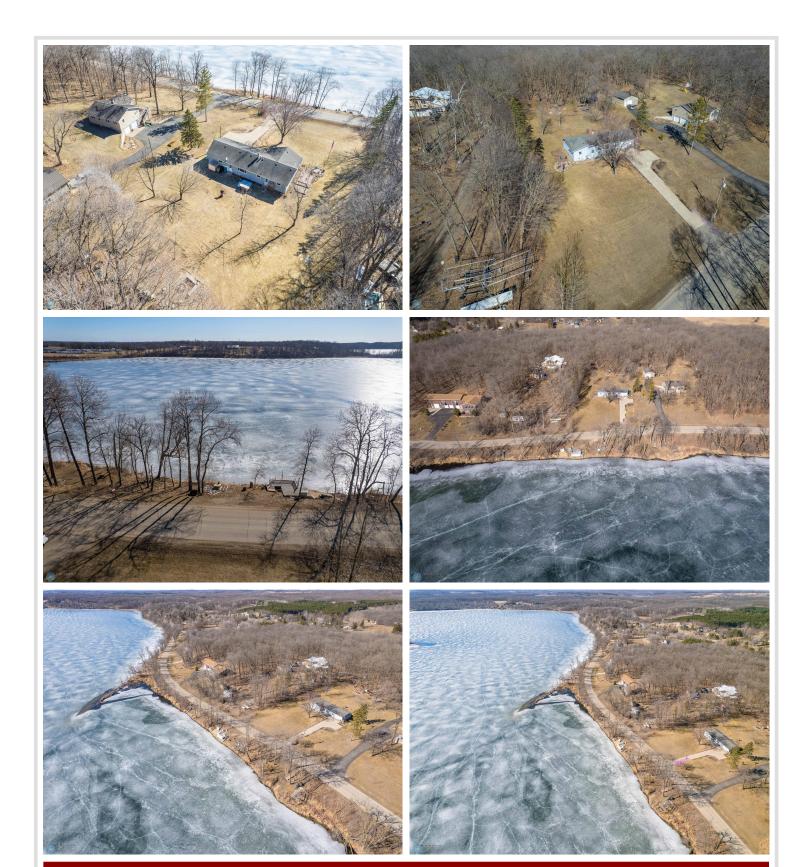

### **Description:**

Lakefront Living on Eagle Lake – Just Minutes from Detroit Lakes! Experience the best of lake life with this well-maintained rambler, perfectly situated on 1.4 acres of serene, tree-lined property with 150 feet of lake frontage. Wake up to breathtaking eastern-facing views and enjoy the peaceful setting surrounded by mature trees. This charming 4-bedroom, 2-bath home (with potential for a 5th bedroom with an egress window) features a beautifully updated kitchen with custom cabinets and countertops. The lower level is designed for entertaining, complete with a family bar and pool table, while outside, you can unwind in the hot tub and soak in the lake views. Additional highlights include, updated flooring, newer windows, some newer light fixtures, hot tub and heated garage. Don't miss your chance to own this stunning lakefront year round home!