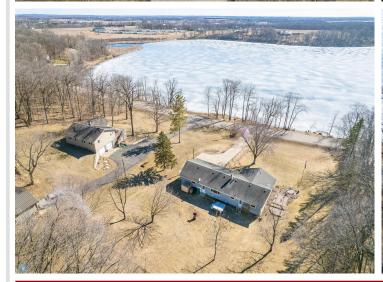

### **Description:**

Lakefront Living on Eagle Lake – Just Minutes from Detroit Lakes! Experience the best of lake life with this well-maintained rambler, perfectly situated on 1.4 acres of serene, tree-lined property with 150 feet of lake frontage. Wake up to breathtaking eastern-facing views and enjoy the peaceful setting surrounded by mature trees. This charming 4-bedroom, 2-bath home (with potential for a 5th bedroom with an egress window) features a beautifully updated kitchen with custom cabinets and countertops. The lower level is designed for entertaining, complete with a family bar and pool table, while outside, you can unwind in the hot tub and soak in the lake views. Additional highlights include, updated flooring, newer windows, some newer light fixtures, hot tub and heated garage. Don't miss your chance to own this stunning lakefront year round home!