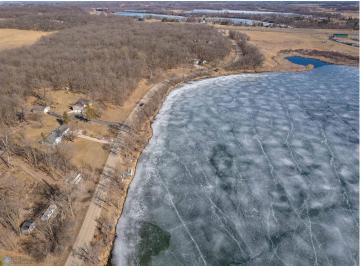

MLS 6694453 Lake Home

\$440,000

2,552 sq ft 4 bedrooms 2 baths

11074 Eagle Lake Road Frazee MN 56544

Waterfront: Eagle

Status: Pending

### **Description:**

Lakefront Living on Eagle Lake – Just Minutes from Detroit Lakes! Experience the best of lake life with this well-maintained rambler, perfectly situated on 1.4 acres of serene, tree-lined property with 150 feet of lake frontage. Wake up to breathtaking eastern-facing views and enjoy the peaceful setting surrounded by mature trees. This charming 4-bedroom, 2-bath home (with potential for a 5th bedroom with an egress window) features a beautifully updated kitchen with custom cabinets and countertops. The lower level is designed for entertaining, complete with a family bar and pool table, while outside, you can unwind in the hot tub and soak in the lake views. Additional highlights include, updated flooring, newer windows, some newer light fixtures, hot tub and heated garage. Don't miss your chance to own this stunning lakefront year round home!