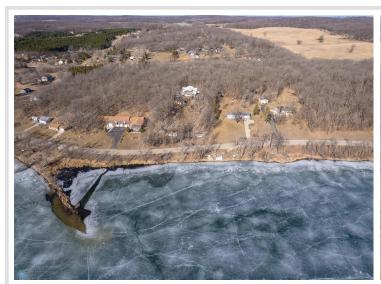

MLS 6694453 Lake Home

\$440,000

2,552 sq ft 4 bedrooms 2 baths

11074 Eagle Lake Road Frazee MN 56544

Waterfront: Eagle

Status: Pending

### **Description:**

Lakefront Living on Eagle Lake – Just Minutes from Detroit Lakes! Experience the best of lake life with this well-maintained rambler, perfectly situated on 1.4 acres of serene, tree-lined property with 150 feet of lake frontage. Wake up to breathtaking eastern-facing views and enjoy the peaceful setting surrounded by mature trees. This charming 4-bedroom, 2-bath home (with potential for a 5th bedroom with an egress window) features a beautifully updated kitchen with custom cabinets and countertops. The lower level is designed for entertaining, complete with a family bar and pool table, while outside, you can unwind in the hot tub and soak in the lake views. Additional highlights include, updated flooring, newer windows, some newer light fixtures, hot tub and heated garage. Don't miss your chance to own this stunning lakefront year round home!