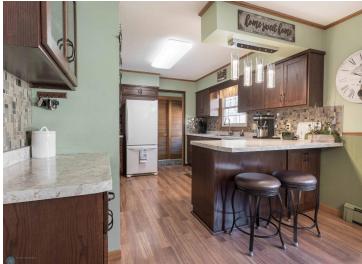

### **Description:**

Lakefront Living on Eagle Lake – Just Minutes from Detroit Lakes! Experience the best of lake life with this well-maintained rambler, perfectly situated on 1.4 acres of serene, tree-lined property with 150 feet of lake frontage. Wake up to breathtaking eastern-facing views and enjoy the peaceful setting surrounded by mature trees. This charming 4-bedroom, 2-bath home (with potential for a 5th bedroom with an egress window) features a beautifully updated kitchen with custom cabinets and countertops. The lower level is designed for entertaining, complete with a family bar and pool table, while outside, you can unwind in the hot tub and soak in the lake views. Additional highlights include, updated flooring, newer windows, some newer light fixtures, hot tub and heated garage. Don't miss your chance to own this stunning lakefront year round home!