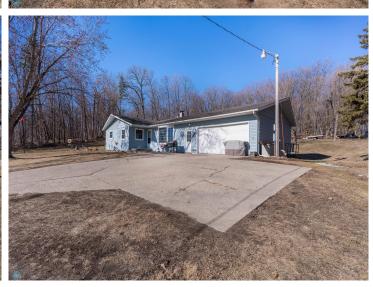

### **Description:**

Lakefront Living on Eagle Lake – Just Minutes from Detroit Lakes! Experience the best of lake life with this well-maintained rambler, perfectly situated on 1.4 acres of serene, tree-lined property with 150 feet of lake frontage. Wake up to breathtaking eastern-facing views and enjoy the peaceful setting surrounded by mature trees. This charming 4-bedroom, 2-bath home (with potential for a 5th bedroom with an egress window) features a beautifully updated kitchen with custom cabinets and countertops. The lower level is designed for entertaining, complete with a family bar and pool table, while outside, you can unwind in the hot tub and soak in the lake views. Additional highlights include, updated flooring, newer windows, some newer light fixtures, hot tub and heated garage. Don't miss your chance to own this stunning lakefront year round home!

## **Additional Details:**

Year Built 1972
Lot Acres 1.4
Lot Dimensions 150x420

Garage Stalls 2
School District 23
Taxes \$2,774
Taxes with Assessments \$2,774
Tax Year 2024