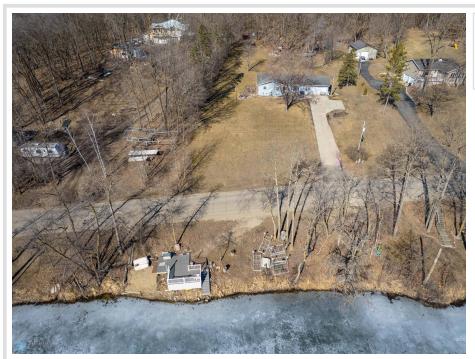

### **Description:**

Lakefront Living on Eagle Lake – Just Minutes from Detroit Lakes! Experience the best of lake life with this well-maintained rambler, perfectly situated on 1.4 acres of serene, tree-lined property with 150 feet of lake frontage. Wake up to breathtaking eastern-facing views and enjoy the peaceful setting surrounded by mature trees. This charming 4-bedroom, 2-bath home (with potential for a 5th bedroom with an egress window) features a beautifully updated kitchen with custom cabinets and countertops. The lower level is designed for entertaining, complete with a family bar and pool table, while outside, you can unwind in the hot tub and soak in the lake views. Additional highlights include, updated flooring, newer windows, some newer light fixtures, hot tub and heated garage. Don't miss your chance to own this stunning lakefront year round home!

## **Additional Details:**

Year Built 1972
Lot Acres 1.4
Lot Dimensions 150x420

Garage Stalls 2
School District 23
Taxes \$2,774
Taxes with Assessments \$2,774
Tax Year 2024