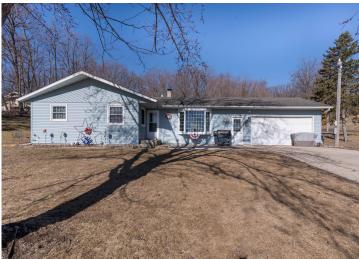

### **Description:**

Lakefront Living on Eagle Lake – Just Minutes from Detroit Lakes! Experience the best of lake life with this well-maintained rambler, perfectly situated on 1.4 acres of serene, tree-lined property with 150 feet of lake frontage. Wake up to breathtaking eastern-facing views and enjoy the peaceful setting surrounded by mature trees. This charming 4-bedroom, 2-bath home (with potential for a 5th bedroom with an egress window) features a beautifully updated kitchen with custom cabinets and countertops. The lower level is designed for entertaining, complete with a family bar and pool table, while outside, you can unwind in the hot tub and soak in the lake views. Additional highlights include, updated flooring, newer windows, some newer light fixtures, hot tub and heated garage. Don't miss your chance to own this stunning lakefront year round home!

## **Additional Details:**

Year Built 1972
Lot Acres 1.4
Lot Dimensions 150x420

Garage Stalls 2
School District 23
Taxes \$2,774
Taxes with Assessments \$2,774
Tax Year 2024