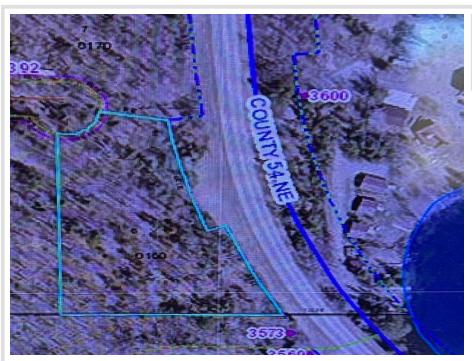

## **Description:**

Own a great wooded tract close to Little Boy Lake Public Access

## **Additional Details:**

Lot Acres 2

Lot Dimensions370x230School District118Taxes\$26Taxes with Assessments\$26Tax Year2024

## **Driving Directions:**

From Longville go south on County 54 about three to four miles. Turn right on LAKE VIEW LN NE to sign

Listed By: Rusty's Up North Realty

Affinity Real Estate Inc. participates in the Regional Multiple Listing Service of Minnesota, Inc Broker Reciprocity (sm) program, allowing us to display other broker's listings on our website. All properties are subject to prior sale, change or withdrawal.