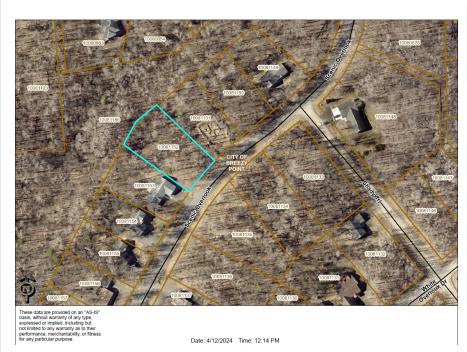

### **Description:**

Located in the heart of Breezy Point - this wooded and conveniently located lot is the perfect location to build your next home – either your seasonal get-away or year-round residence. Studded with mature trees, this level lot is located on a paved road, and is in the Pequot Lakes School District. You will love being right in the center of the Brainerd Lakes Area as it is minutes from Breezy Point, Pequot Lakes, Crosslake and Nisswa amenities – all the restaurants, shops, award-winning golf courses, and all the lakes!

#### Additional Details:

| Lot Acres              | 0.64            |
|------------------------|-----------------|
| Lot Dimensions         | 109x218x142x218 |
| School District        | 186             |
| Taxes                  | \$124           |
| Taxes with Assessments | \$124           |
| Tax Year               | 2024            |

## **Driving Directions:**

County Road 11 to Ranchette Dr (North) to Scenic Overlook (East) to lot.

Listed By: Coldwell Banker Realty

Affinity Real Estate Inc. participates in the Regional Multiple Listing Service of Minnesota, Inc Broker Reciprocity (sm) program, allowing us to display other broker's listings on our website. All properties are subject to prior sale, change or withdrawal.