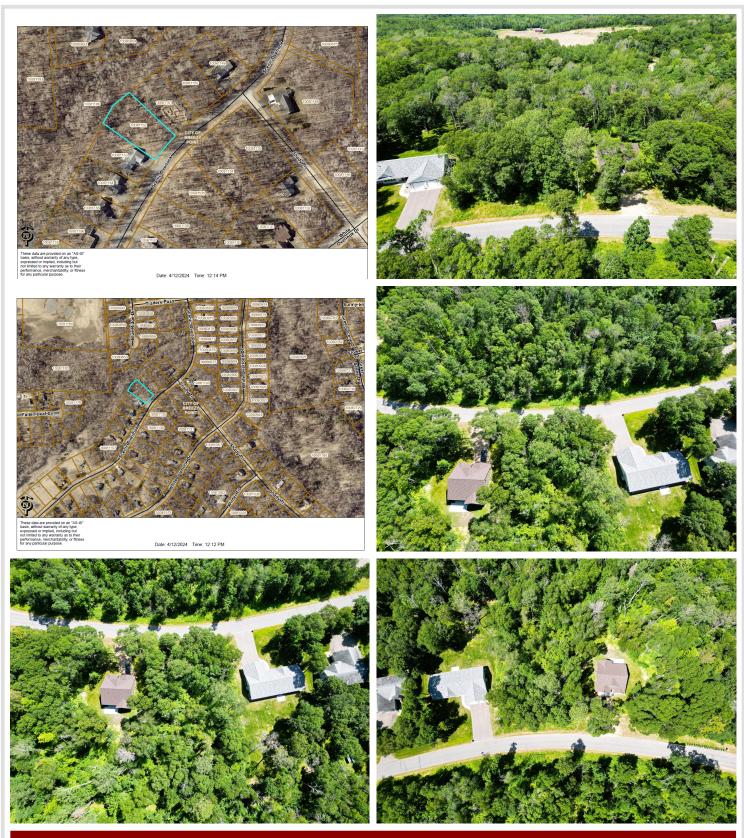

### **Description:**

Located in the heart of Breezy Point - this wooded and conveniently located lot is the perfect location to build your next home – either your seasonal get-away or year-round residence. Studded with mature trees, this level lot is located on a paved road, and is in the Pequot Lakes School District. You will love being right in the center of the Brainerd Lakes Area as it is minutes from Breezy Point, Pequot Lakes, Crosslake and Nisswa amenities – all the restaurants, shops, award-winning golf courses, and all the lakes!

## **Driving Directions:**

County Road 11 to Ranchette Dr (North) to Scenic Overlook (East) to lot.

Listed By: Coldwell Banker Realty

Affinity Real Estate Inc. participates in the Regional Multiple Listing Service of Minnesota, Inc Broker Reciprocity (sm) program, allowing us to display other broker's listings on our website. All properties are subject to prior sale, change or withdrawal.