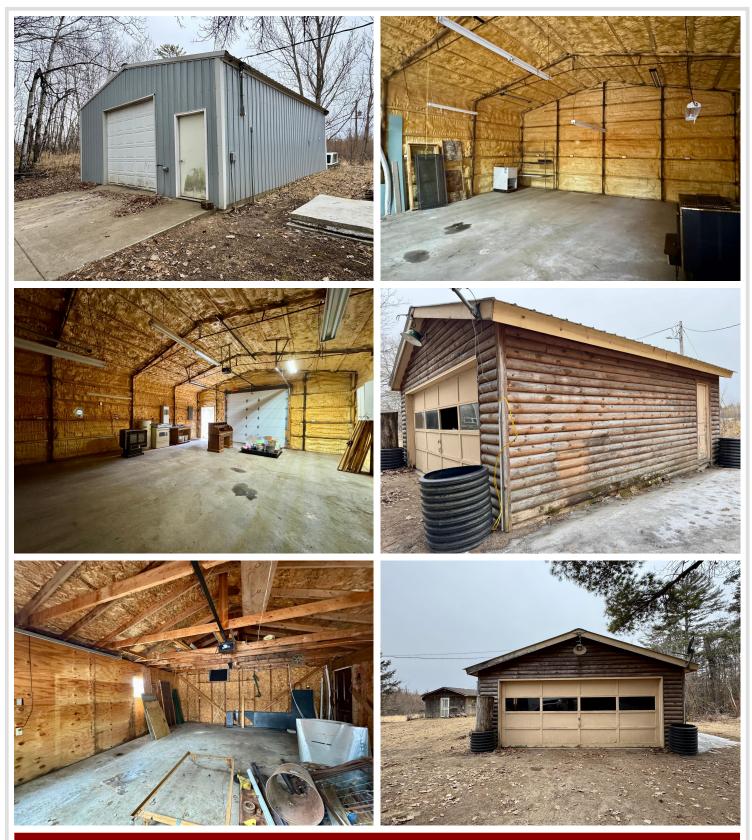

#### **Description:**

This 20 acre property would make a great hunting compound or homestead! It includes a rustic 1 bedroom, 1 bath log home, double detached garage, 512 sq ft guest cabin with 3/4 bath and laundry, 24x32 insulated shop with water, and a wood shed. Property is near many great recreation areas like La Salle Lake Recreation Area, Coffee Pot Landing canoe area, Itasca State Park and only 1/2 mi to the Alida store!