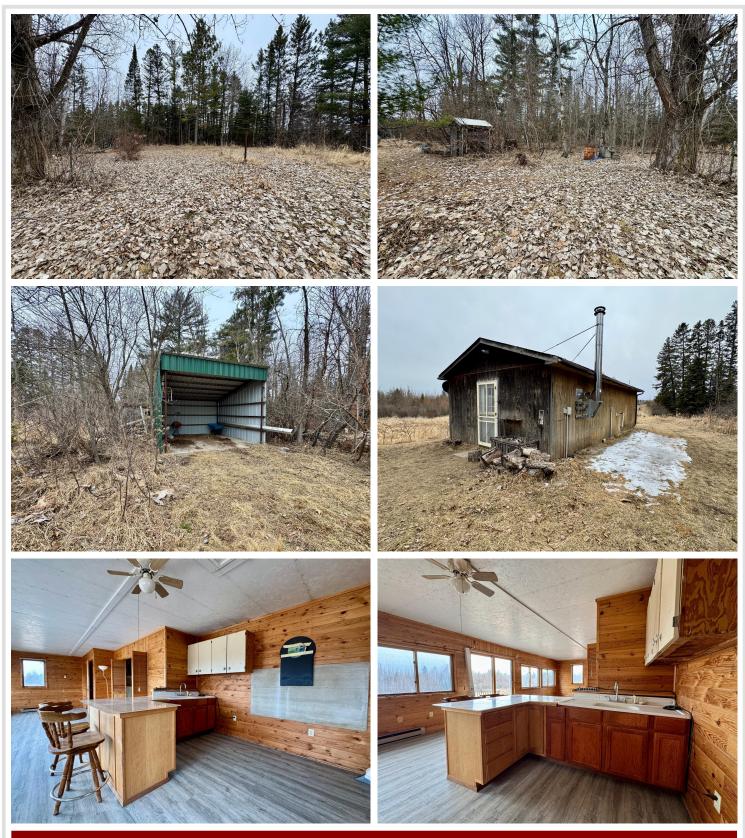

#### **Description:**

This 20 acre property would make a great hunting compound or homestead! It includes a rustic 1 bedroom, 1 bath log home, double detached garage, 512 sq ft guest cabin with 3/4 bath and laundry, 24x32 insulated shop with water, and a wood shed. Property is near many great recreation areas like La Salle Lake Recreation Area, Coffee Pot Landing canoe area, Itasca State Park and only 1/2 mi to the Alida store!