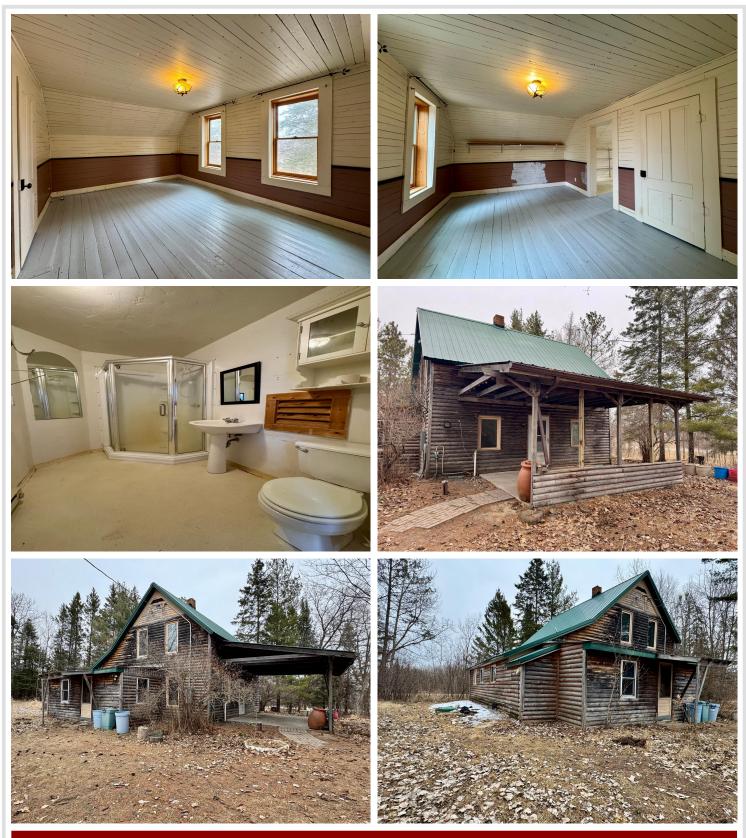

#### **Description:**

This 20 acre property would make a great hunting compound or homestead! It includes a rustic 1 bedroom, 1 bath log home, double detached garage, 512 sq ft guest cabin with 3/4 bath and laundry, 24x32 insulated shop with water, and a wood shed. Property is near many great recreation areas like La Salle Lake Recreation Area, Coffee Pot Landing canoe area, Itasca State Park and only 1/2 mi to the Alida store!