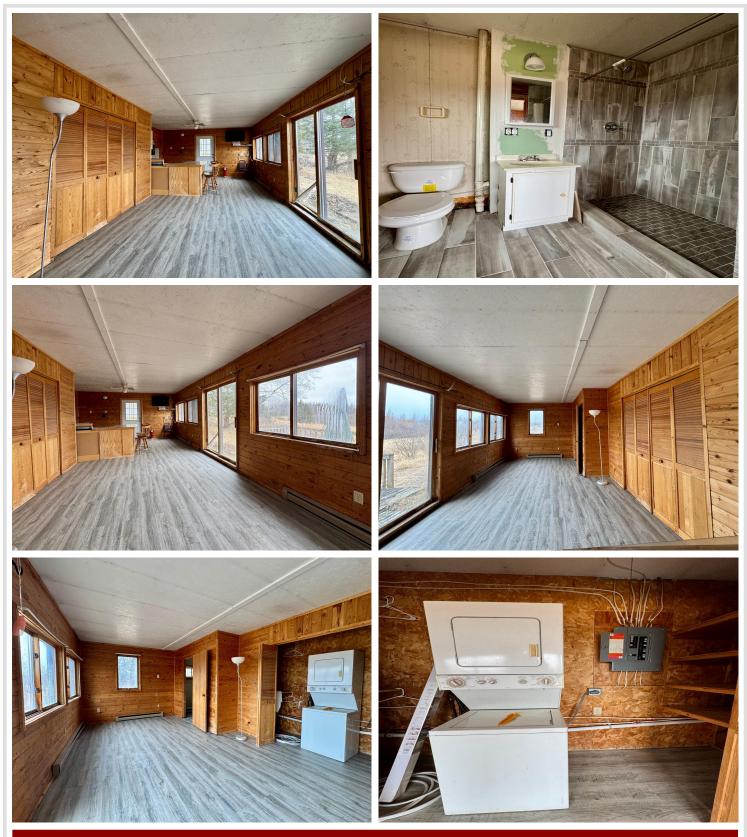

#### **Description:**

This 20 acre property would make a great hunting compound or homestead! It includes a rustic 1 bedroom, 1 bath log home, double detached garage, 512 sq ft guest cabin with 3/4 bath and laundry, 24x32 insulated shop with water, and a wood shed. Property is near many great recreation areas like La Salle Lake Recreation Area, Coffee Pot Landing canoe area, Itasca State Park and only 1/2 mi to the Alida store!