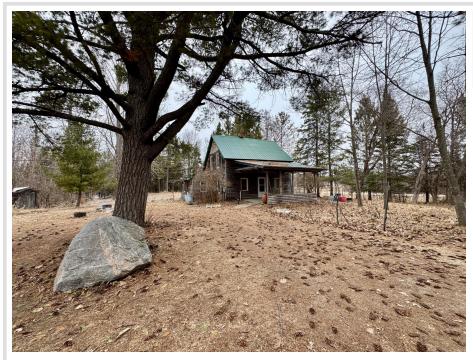

#### **Description:**

This 20 acre property would make a great hunting compound or homestead! It includes a rustic 1 bedroom, 1 bath log home, double detached garage, 512 sq ft guest cabin with 3/4 bath and laundry, 24x32 insulated shop with water, and a wood shed. Property is near many great recreation areas like La Salle Lake Recreation Area, Coffee Pot Landing canoe area, Itasca State Park and only 1/2 mi to the Alida store!