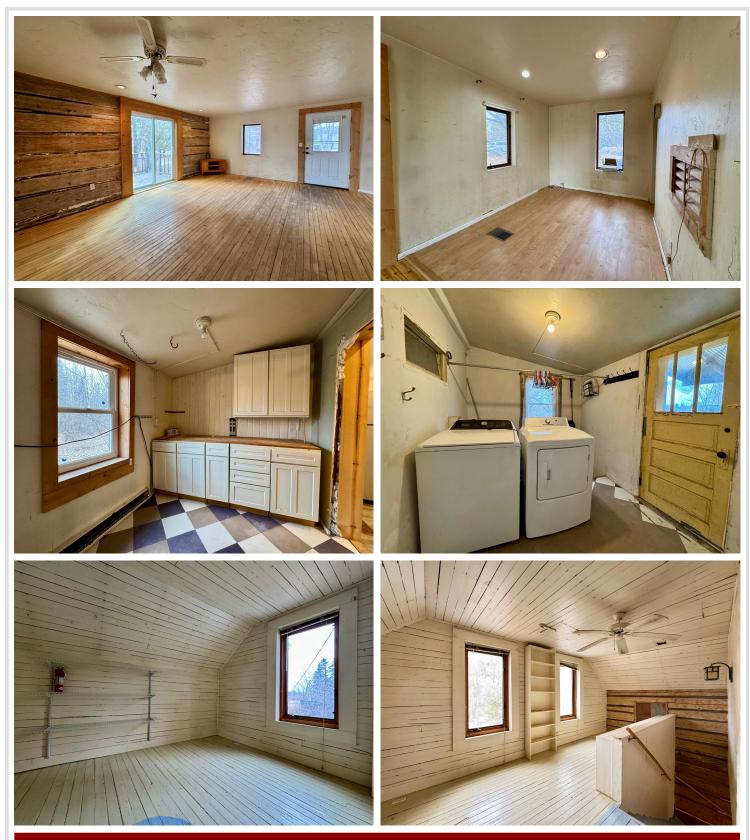

#### **Description:**

This 20 acre property would make a great hunting compound or homestead! It includes a rustic 1 bedroom, 1 bath log home, double detached garage, 512 sq ft guest cabin with 3/4 bath and laundry, 24x32 insulated shop with water, and a wood shed. Property is near many great recreation areas like La Salle Lake Recreation Area, Coffee Pot Landing canoe area, Itasca State Park and only 1/2 mi to the Alida store!