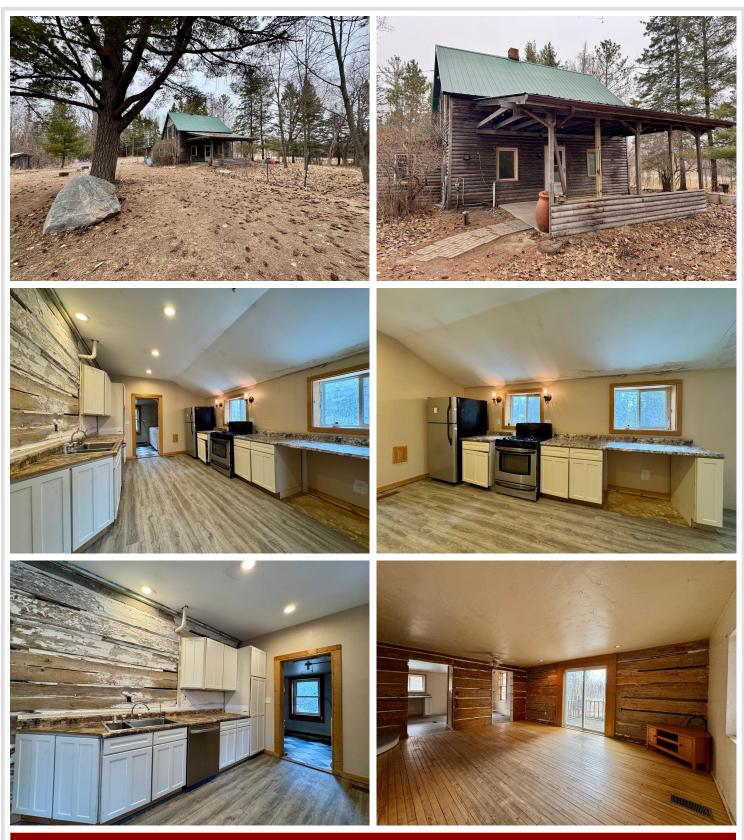

#### **Description:**

This 20 acre property would make a great hunting compound or homestead! It includes a rustic 1 bedroom, 1 bath log home, double detached garage, 512 sq ft guest cabin with 3/4 bath and laundry, 24x32 insulated shop with water, and a wood shed. Property is near many great recreation areas like La Salle Lake Recreation Area, Coffee Pot Landing canoe area, Itasca State Park and only 1/2 mi to the Alida store!