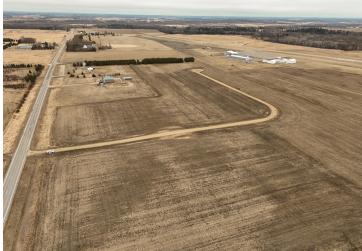

## **Description:**

Nestled at the end of a quiet Cul-de-Sac, this 6.52-Acre parcel offers Privacy and Space in a new Rural Development just minutes from Downtown Wadena. The Flat, Buildable Terrain provides an excellent foundation for your Dream Home, with plenty of room for Outbuildings, Gardens, or Recreational Space.

Enjoy the Peaceful Surroundings while still being conveniently close to Town and the New Hospital. A newly constructed Gravel Road ensures Easy Access—don't miss this opportunity to claim a Prime Homesite in this growing Community!

## Additional Details:

Lot Acres 6.52

Lot Dimensions 802 x 455 x 466 x 380

School District 2155
Taxes \$762
Taxes with Assessments \$762
Tax Year 2024