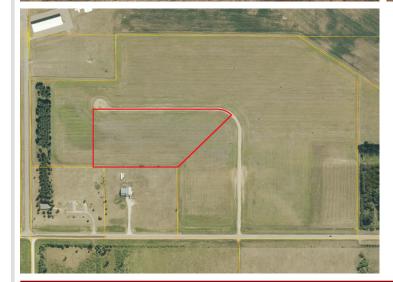

## **Description:**

Nestled at the end of a quiet Cul-de-Sac, this 6.52-Acre parcel offers Privacy and Space in a new Rural Development just minutes from Downtown Wadena. The Flat, Buildable Terrain provides an excellent foundation for your Dream Home, with plenty of room for Outbuildings, Gardens, or Recreational Space.

## Additional Details:

Lot Acres 6.52

Lot Dimensions 802 x 455 x 466 x 380

School District 2155
Taxes \$762
Taxes with Assessments \$762
Tax Year 2024