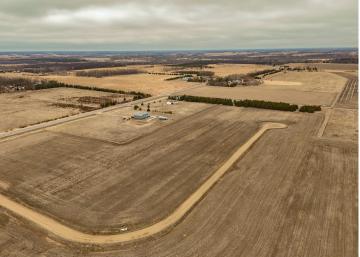

## **Description:**

Nestled at the end of a quiet Cul-de-Sac, this 6.52-Acre parcel offers Privacy and Space in a new Rural Development just minutes from Downtown Wadena. The Flat, Buildable Terrain provides an excellent foundation for your Dream Home, with plenty of room for Outbuildings, Gardens, or Recreational Space.

Enjoy the Peaceful Surroundings while still being conveniently close to Town and the New Hospital. A newly constructed Gravel Road ensures Easy Access—don't miss this opportunity to claim a Prime Homesite in this growing Community!