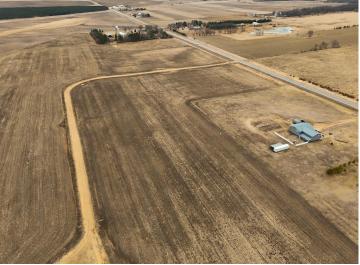

## **Description:**

Nestled at the end of a quiet Cul-de-Sac, this 6.52-Acre parcel offers Privacy and Space in a new Rural Development just minutes from Downtown Wadena. The Flat, Buildable Terrain provides an excellent foundation for your Dream Home, with plenty of room for Outbuildings, Gardens, or Recreational Space.

Enjoy the Peaceful Surroundings while still being conveniently close to Town and the New Hospital. A newly constructed Gravel Road ensures Easy Access—don't miss this opportunity to claim a Prime Homesite in this growing Community!

## Additional Details:

Lot Acres 6.52

Lot Dimensions 802 x 455 x 466 x 380

School District 2155
Taxes \$762
Taxes with Assessments \$762
Tax Year 2024