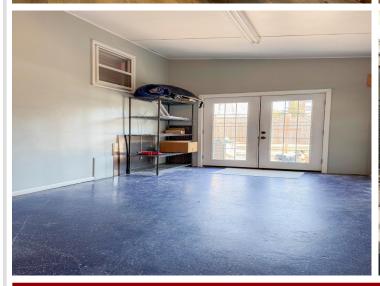

## **Description:**

In town living!! Don't miss this centrally located 3 bed 2 bath Bemidji home. 2 living areas, central AC with natural gas forced air, double garage is attached via a great sized breezeway. And one massive yard! Come see this stellar city home today! See virtual tour in photos tab.

## **Additional Features:**

Basement: Egress Window(s), Concrete, Partially Finished Fuel: Natural Gas Garage: 2 Heat: Forced Air Sewer: City Sewer/Connected Water: City Water/Connected Air Conditioning: Central Air