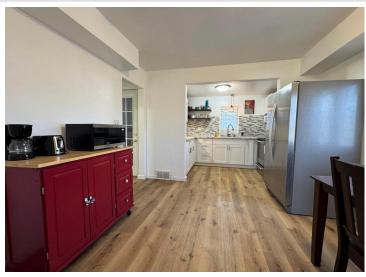

## **Description:**

In town living!! Don't miss this centrally located 3 bed 2 bath Bemidji home. 2 living areas, central AC with natural gas forced air, double garage is attached via a great sized breezeway. And one massive yard! Come see this stellar city home today! See virtual tour in photos tab.