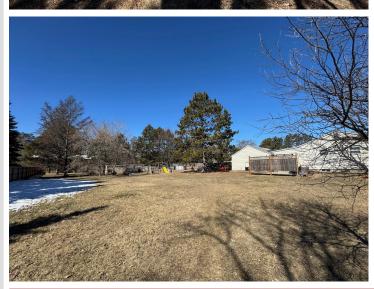

## **Description:**

In town living!! Don't miss this centrally located 3 bed 2 bath Bemidji home. 2 living areas, central AC with natural gas forced air, double garage is attached via a great sized breezeway. And one massive yard! Come see this stellar city home today! See virtual tour in photos tab.

## **Additional Details:**

Year Built 1955 Lot Acres 8.0 Lot Dimensions 172x204

Garage Stalls 2 School District 31 Taxes \$2,250 Taxes with Assessments \$2.250 Tax Year 2024