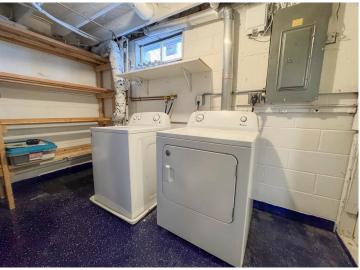

## **Additional Features:**

Basement: Egress Window(s), Concrete, Partially Finished Fuel: Natural Gas Garage: 2 Heat: Forced Air Sewer: City Sewer/Connected Water: City Water/Connected Air Conditioning: Central Air