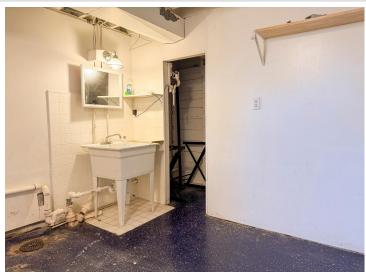

## **Additional Features:**

Basement: Egress Window(s), Concrete, Partially Finished Fuel: Natural Gas Garage: 2 Heat: Forced Air Sewer: City Sewer/Connected Water: City Water/Connected Air Conditioning: Central Air