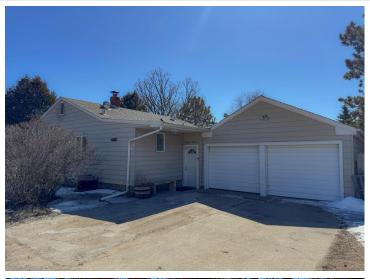

MLS 6694962 Residential

\$191,750

1,826 sq ft 3 bedrooms 2 baths

1919 Delton Avenue Bemidji MN 56601

Status: Active

## **Description:**

In town living!! Don't miss this centrally located 3 bed 2 bath Bemidji home. 2 living areas, central AC with natural gas forced air, double garage is attached via a great sized breezeway. And one massive yard! Come see this stellar city home today! See virtual tour in photos tab.