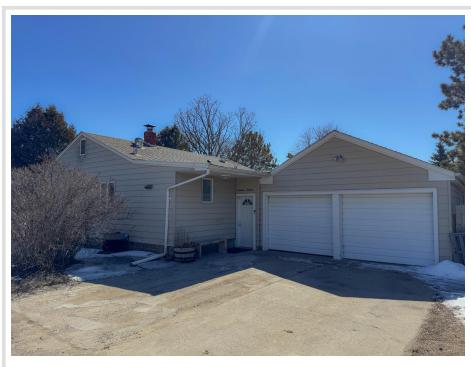

MLS 6694962 Residential

\$191,750

1,826 sq ft 3 bedrooms 2 baths

1919 Delton Avenue Bemidji MN 56601

Status: Active

## **Description:**

In town living!! Don't miss this centrally located 3 bed 2 bath Bemidji home. 2 living areas, central AC with natural gas forced air, double garage is attached via a great sized breezeway. And one massive yard! Come see this stellar city home today! See virtual tour in photos tab.