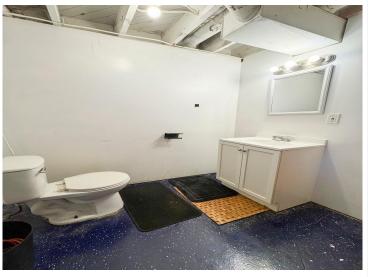

## **Additional Features:**

Basement: Egress Window(s), Concrete, Partially Finished Fuel: Natural Gas Garage: 2 Heat: Forced Air Sewer: City Sewer/Connected Water: City Water/Connected Air Conditioning: Central Air