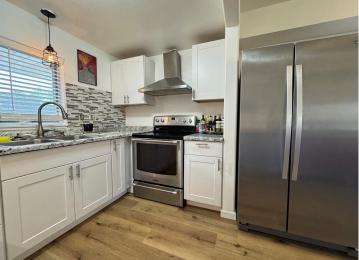

## **Description:**

In town living!! Don't miss this centrally located 3 bed 2 bath Bemidji home. 2 living areas, central AC with natural gas forced air, double garage is attached via a great sized breezeway. And one massive yard! Come see this stellar city home today! See virtual tour in photos tab.

## **Additional Features:**

Basement: Egress Window(s), Concrete, Partially Finished Fuel: Natural Gas Garage: 2 Heat: Forced Air Sewer: City Sewer/Connected Water: City Water/Connected Air Conditioning: Central Air