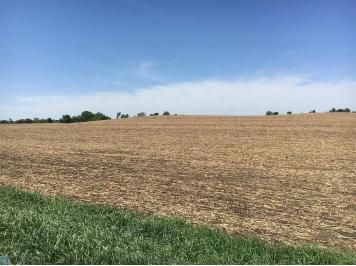

## **Description:**

Approximately 23 acres under CRP (about 4 years left on contract). 17 Tillable acres (currently being leased for 2025). Buffalo River runs through the property. Excellent hunting land.