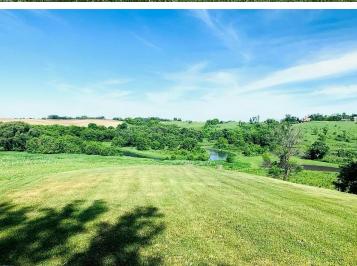

## **Description:**

Approximately 23 acres under CRP (about 4 years left on contract). 17 Tillable acres (currently being leased for 2025). Buffalo River runs through the property. Excellent hunting land.