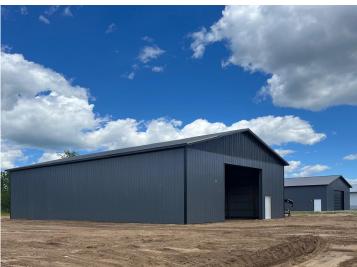

## **Description:**

Want to own a storage building near the Whitefish Chain for a low cost and under \$10 a month in association fees? This newly constructed 40x64 storage building is on a privately owned .39 acre lot and within a new storage development off County Road 15 just minutes from the Whitefish Chain and Hwy 371. Building with 16' sidewalls to include (1) 14x16 overhead door, (1) service door with lock and key, and class five floor. With values only going up and some currently selling for over \$85+ a square foot in the area, this storage building is competitively priced with great quality, an excellent location and minimal association fees.