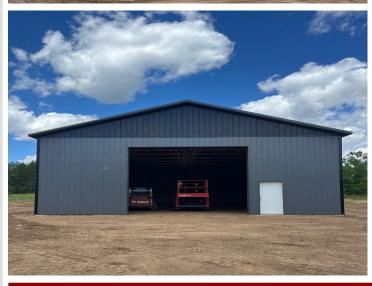

## **Description:**

Want to own a storage building near the Whitefish Chain for a low cost and under \$10 a month in association fees? This newly constructed 40x64 storage building is on a privately owned .39 acre lot and within a new storage development off County Road 15 just minutes from the Whitefish Chain and Hwy 371. Building with 16' sidewalls to include (1) 14x16 overhead door, (1) service door with lock and key, and class five floor. With values only going up and some currently selling for over \$85+ a square foot in the area, this storage building is competitively priced with great quality, an excellent location and minimal association fees.