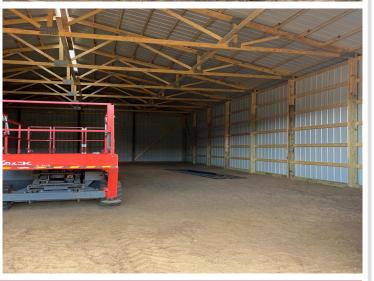

## **Description:**

Want to own a storage building near the Whitefish Chain for a low cost and under \$10 a month in association fees? This newly constructed 40x64 storage building is on a privately owned .39 acre lot and within a new storage development off County Road 15 just minutes from the Whitefish Chain and Hwy 371. Building with 16' sidewalls to include (1) 14x16 overhead door, (1) service door with lock and key, and class five floor. With values only going up and some currently selling for over \$85+ a square foot in the area, this storage building is competitively priced with great quality, an excellent location and minimal association fees.