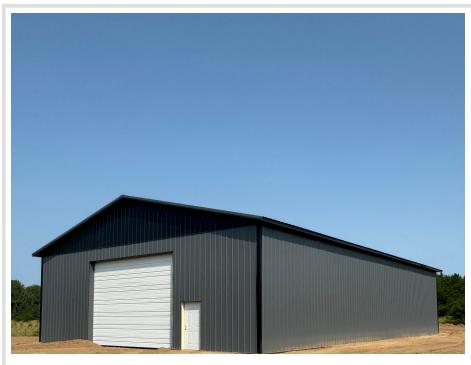

## **Description:**

Want to own a storage building near the Whitefish Chain for a low cost and under \$10 a month in association fees? This newly constructed 40x64 storage building is on a privately owned .39 acre lot and within a new storage development off County Road 15 just minutes from the Whitefish Chain and Hwy 371. Building with 16' sidewalls to include (1) 14x16 overhead door, (1) service door with lock and key, and class five floor. With values only going up and some currently selling for over \$85+ a square foot in the area, this storage building is competitively priced with great quality, an excellent location and minimal association fees.