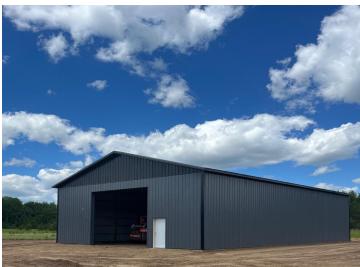

## **Description:**

Want to own a storage building near the Whitefish Chain for a low cost and under \$10 a month in association fees? This newly constructed 40x64 storage building is on a privately owned .39 acre lot and within a new storage development off County Road 15 just minutes from the Whitefish Chain and Hwy 371. Building with 16' sidewalls to include (1) 14x16 overhead door, (1) service door with lock and key, and class five floor. With values only going up and some currently selling for over \$85+ a square foot in the area, this storage building is competitively priced with great quality, an excellent location and minimal association fees.