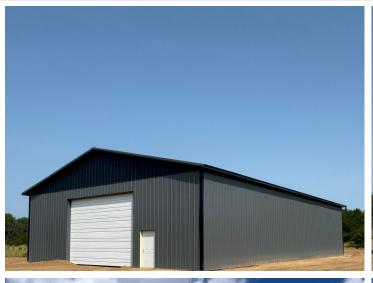

## **Description:**

Want to own a storage building near the Whitefish Chain for a low cost and under \$10 a month in association fees? This newly constructed 40x64 storage building is on a privately owned .39 acre lot and within a new storage development off County Road 15 just minutes from the Whitefish Chain and Hwy 371. Building with 16' sidewalls to include (1) 14x16 overhead door, (1) service door with lock and key, and class five floor. With values only going up and some currently selling for over \$85+ a square foot in the area, this storage building is competitively priced with great quality, an excellent location and minimal association fees.