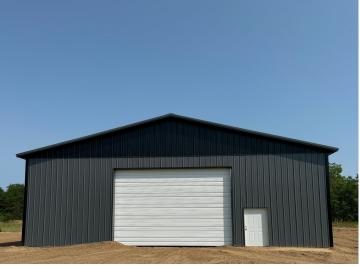

## **Description:**

Want to own a storage building near the Whitefish Chain for a low cost and under \$10 a month in association fees? This newly constructed 40x64 storage building is on a privately owned .39 acre lot and within a new storage development off County Road 15 just minutes from the Whitefish Chain and Hwy 371. Building with 16' sidewalls to include (1) 14x16 overhead door, (1) service door with lock and key, and class five floor. With values only going up and some currently selling for over \$85+ a square foot in the area, this storage building is competitively priced with great quality, an excellent location and minimal association fees.