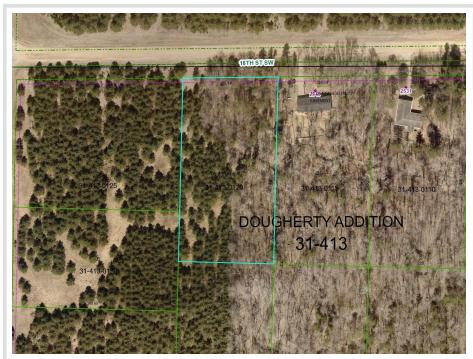

MLS 6695154 Land

\$25,000

1.8 Acres Raw Land

Lot 4 18th Street Backus MN 56435

Status: Active

## Additional Details:

Lot Acres 1.8

Lot Dimensions 225x422x225x301

School District 2174
Taxes \$100
Taxes with Assessments \$100
Tax Year 2025

## **Driving Directions:**

From Pine River go 1 mile north on 371 to 26th Avenue SW then right on 26th for 3/4 mile to Oak Crest Court. Lots face 26th Avenue and 18th Street SW as well as Oak Crest Court SW.