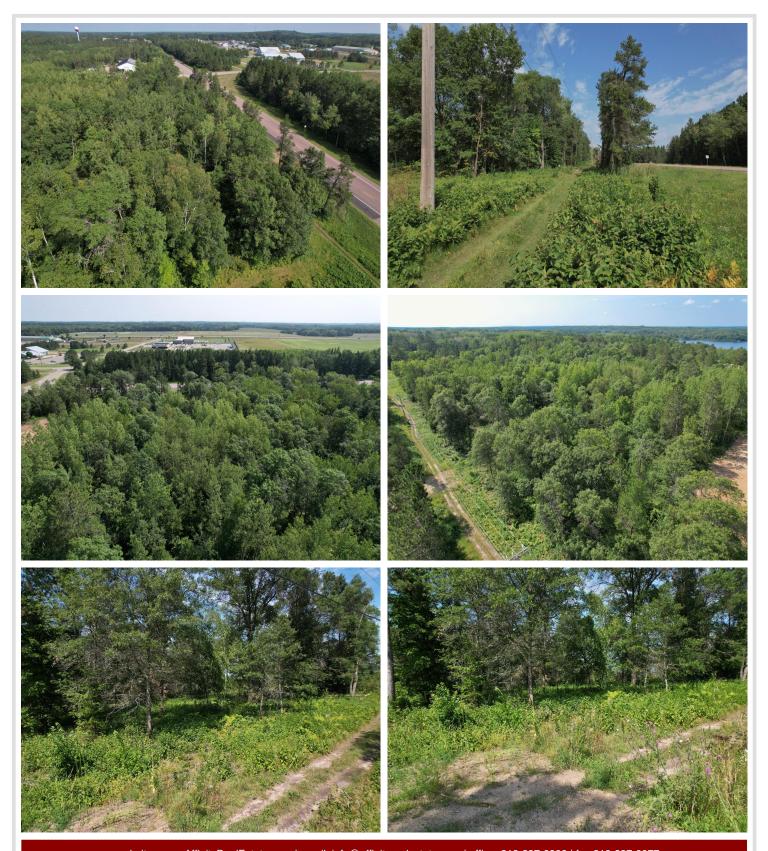

## **Description:**

Patriot Pines Lot 2 offers a rare blend of convenience and natural beauty, ideal for creating the home you've always envisioned. With its nearly one-acre size, this lot provides ample space for your custom build, all while being close to essential amenities and highly rated schools. The preliminary plat approval ensures a streamlined process, bringing you one step closer to making this exceptional property your own. Seize this chance to embrace a tranquil lifestyle in a coveted location. Don't miss out on this prime opportunity.

## **Additional Details:**

0.99 Lot Acres 362x120 Lot Dimensions School District 186 Taxes \$305 Taxes with Assessments \$305 Tax Year 2024

## **Driving Directions:**

From 371 north, turn left onto patriot ave, then the property will be on your left.

Listed By: RE/MAX Results

Affinity Real Estate Inc. participates in the Regional Multiple Listing Service of Minnesota, Inc Broker Reciprocity (sm) program, allowing us to display other broker's listings on our website. All properties are subject to prior sale, change or withdrawal.