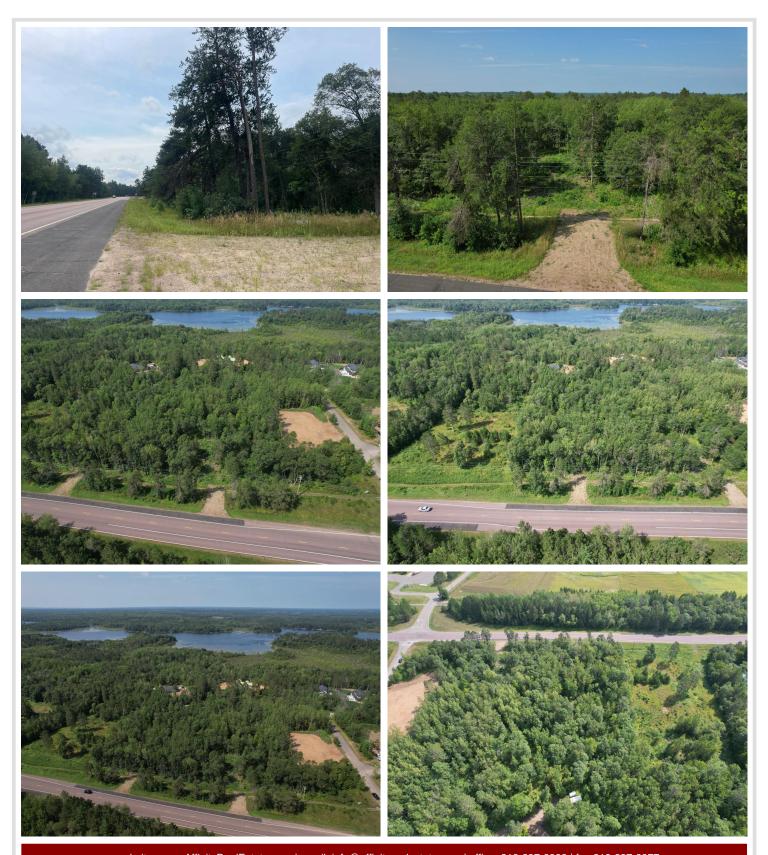

## **Description:**

Patriot Pines Lot 2 offers a rare blend of convenience and natural beauty, ideal for creating the home you've always envisioned. With its nearly one-acre size, this lot provides ample space for your custom build, all while being close to essential amenities and highly rated schools. The preliminary plat approval ensures a streamlined process, bringing you one step closer to making this exceptional property your own. Seize this chance to embrace a tranquil lifestyle in a coveted location. Don't miss out on this prime opportunity.

## **Driving Directions:**

From 371 north, turn left onto patriot ave, then the property will be on your left.

Listed By: RE/MAX Results

Affinity Real Estate Inc. participates in the Regional Multiple Listing Service of Minnesota, Inc Broker Reciprocity (sm) program, allowing us to display other broker's listings on our website. All properties are subject to prior sale, change or withdrawal.