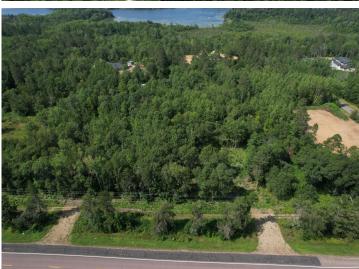

MLS 6695206 Land

\$49,900

0.99 Acres Plat Designed

Lot 4 Patriot Ave Pequot Lakes MN 56472

Status: Active

## **Description:**

Patriot Pines Lot 2 offers a rare blend of convenience and natural beauty, ideal for creating the home you've always envisioned. With its nearly one-acre size, this lot provides ample space for your custom build, all while being close to essential amenities and highly rated schools. The preliminary plat approval ensures a streamlined process, bringing you one step closer to making this exceptional property your own. Seize this chance to embrace a tranquil lifestyle in a coveted location. Don't miss out on this prime opportunity.

## **Additional Details:**

0.99 Lot Acres 362x120 Lot Dimensions School District 186 Taxes \$305 Taxes with Assessments \$305 Tax Year 2024