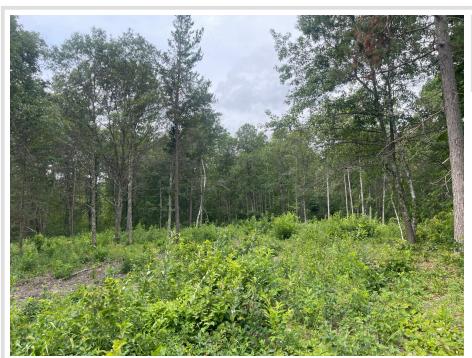

## **Description:**

Patriot Pines Lot 2 offers a rare blend of convenience and natural beauty, ideal for creating the home you've always envisioned. With its nearly one-acre size, this lot provides ample space for your custom build, all while being close to essential amenities and highly rated schools. The preliminary plat approval ensures a streamlined process, bringing you one step closer to making this exceptional property your own. Seize this chance to embrace a tranquil lifestyle in a coveted location. Don't miss out on this prime opportunity.

## **Additional Details:**

0.99 Lot Acres 362x120 Lot Dimensions School District 186 Taxes \$305 Taxes with Assessments \$305 Tax Year 2024