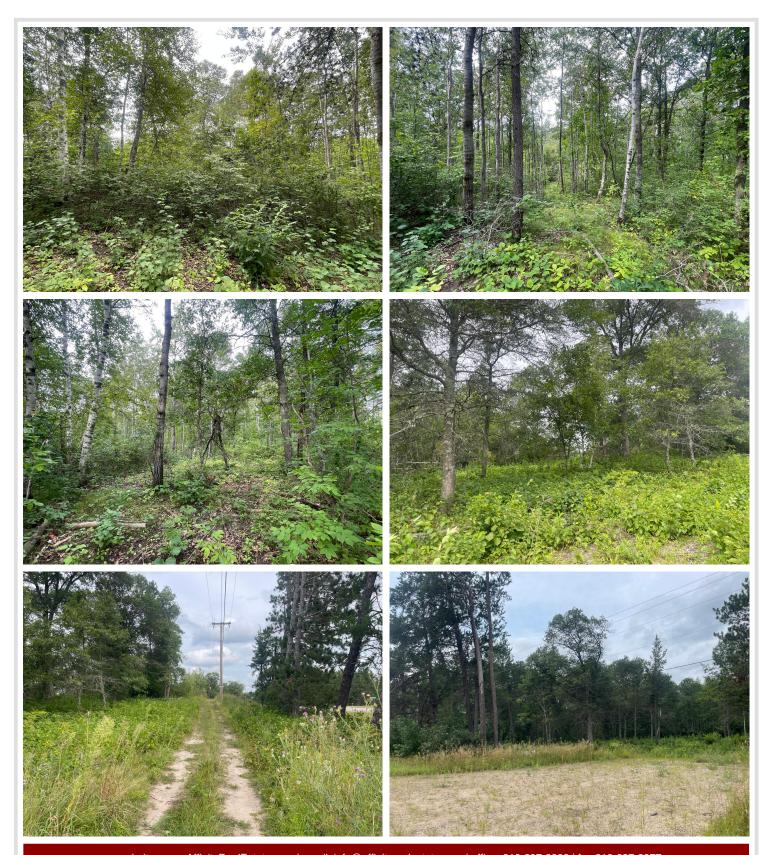

## **Description:**

Patriot Pines Lot 2 offers a rare blend of convenience and natural beauty, ideal for creating the home you've always envisioned. With its nearly one-acre size, this lot provides ample space for your custom build, all while being close to essential amenities and highly rated schools. The preliminary plat approval ensures a streamlined process, bringing you one step closer to making this exceptional property your own. Seize this chance to embrace a tranquil lifestyle in a coveted location. Don't miss out on this prime opportunity.

## **Additional Details:**

0.99 Lot Acres 362x120 Lot Dimensions School District 186 Taxes \$305 Taxes with Assessments \$305 Tax Year 2024