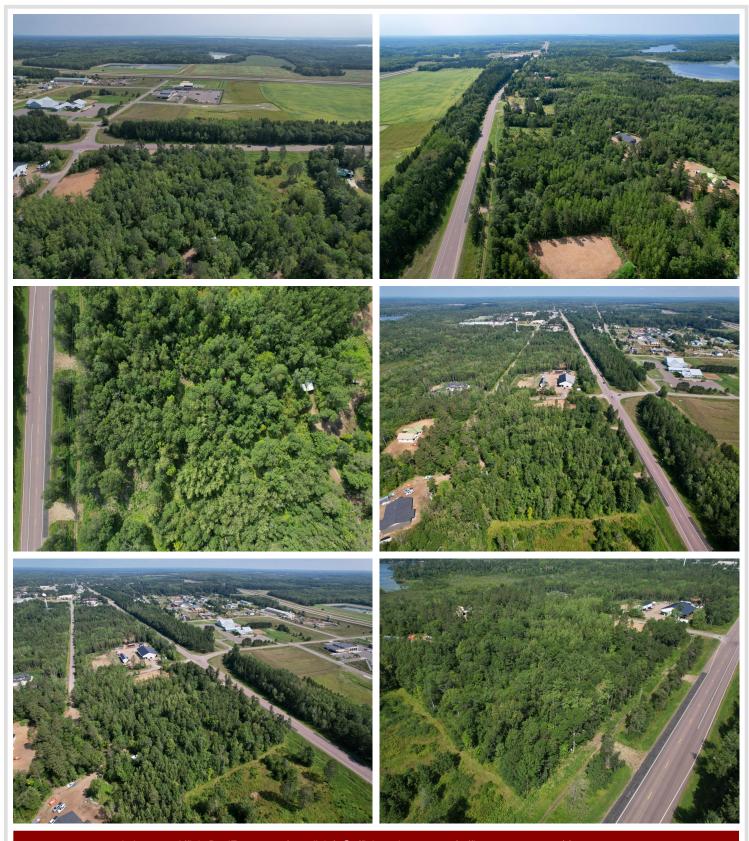

## **Description:**

Patriot Pines Lot 2 offers a rare blend of convenience and natural beauty, ideal for creating the home you've always envisioned. With its nearly one-acre size, this lot provides ample space for your custom build, all while being close to essential amenities and highly rated schools. The preliminary plat approval ensures a streamlined process, bringing you one step closer to making this exceptional property your own. Seize this chance to embrace a tranquil lifestyle in a coveted location. Don't miss out on this prime opportunity.

## **Driving Directions:**

From 371 north, turn left onto patriot ave, then the property will be on your left.

Listed By: RE/MAX Results

Affinity Real Estate Inc. participates in the Regional Multiple Listing Service of Minnesota, Inc Broker Reciprocity (sm) program, allowing us to display other broker's listings on our website. All properties are subject to prior sale, change or withdrawal.