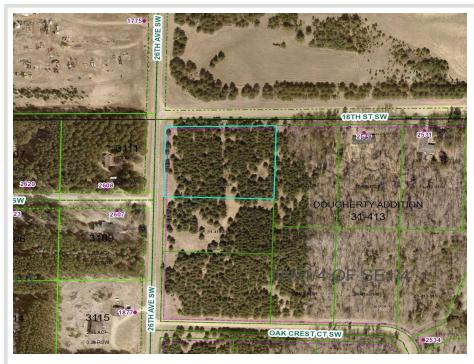

## **Description:**

This prime tract has power to the lot and excellent road frontage for easy access. The land is rolling with many mature Red Pines and hardwoods allowing for great views. The lot is within a mile of town adding multiple amenities for your future home.

## **Driving Directions:**

From Pine River go 1 mile north on 371 to 26th Avenue SW then right on 26th for 3/4 mile to Oak Crest Court. Lots face 26th Avenue and 18th Street SW as well as Oak Crest Court SW.