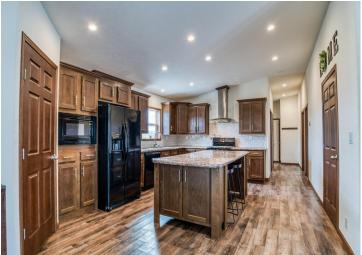

## **Description:**

Stunning 3-Bedroom, 2-Bathroom Home on 13.49 Acres - Close to Town, Lake Bemidji State Park & Golf Course! Welcome to your dream home! This meticulously maintained 3-bedroom, 2-bathroom residence offers 1,920 sq ft of comfortable living space and sits on a sprawling 13.49-acre lot with a asphalt driveway with plenty of parking, concrete patio, just minutes from town and a short drive from the local golf course. (Big bonus if you love golf, this property has it's own 5 golf course holes!!) Whether you're looking for peace and privacy or the convenience of nearby amenities, this property offers the best of both worlds.

## **Key Features:**

Spacious Living: 1,920 sq ft of open, bright living space with 3 generously sized bedrooms and 2 full bathrooms. Expansive Garage: Attached 1,500 sq ft drive-through garage, perfect for storing vehicles, equipment, or creating your own workshop.