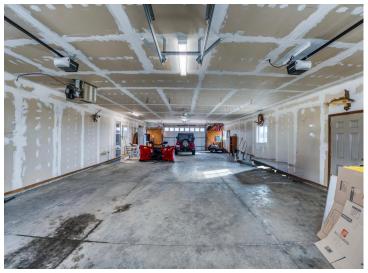

## **Key Features:**

Spacious Living: 1,920 sq ft of open, bright living space with 3 generously sized bedrooms and 2 full bathrooms. Expansive Garage: Attached 1,500 sq ft drive-through garage, perfect for storing vehicles, equipment, or creating your own workshop.