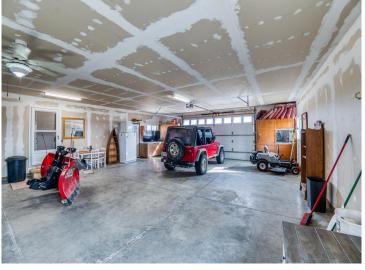

## **Key Features:**

Spacious Living: 1,920 sq ft of open, bright living space with 3 generously sized bedrooms and 2 full bathrooms. Expansive Garage: Attached 1,500 sq ft drive-through garage, perfect for storing vehicles, equipment, or creating your own workshop.