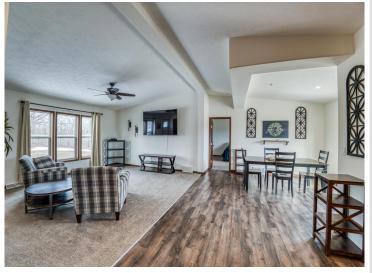

## **Key Features:**

Spacious Living: 1,920 sq ft of open, bright living space with 3 generously sized bedrooms and 2 full bathrooms. Expansive Garage: Attached 1,500 sq ft drive-through garage, perfect for storing vehicles, equipment, or creating your own workshop.