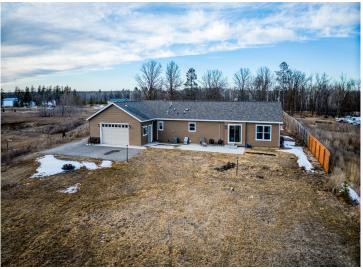

## **Description:**

Stunning 3-Bedroom, 2-Bathroom Home on 13.49 Acres - Close to Town, Lake Bemidji State Park & Golf Course! Welcome to your dream home! This meticulously maintained 3-bedroom, 2-bathroom residence offers 1,920 sq ft of comfortable living space and sits on a sprawling 13.49-acre lot with a asphalt driveway with plenty of parking, concrete patio, just minutes from town and a short drive from the local golf course. (Big bonus if you love golf, this property has it's own 5 golf course holes!!) Whether you're looking for peace and privacy or the convenience of nearby amenities, this property offers the best of both worlds.

## **Key Features:**

Spacious Living: 1,920 sq ft of open, bright living space with 3 generously sized bedrooms and 2 full bathrooms. Expansive Garage: Attached 1,500 sq ft drive-through garage, perfect for storing vehicles, equipment, or creating your own workshop.

Storage Galore: ICF block crawl space built on a sturdy slab foundation, offering ample storage and keeping your home secure and energy-efficient.

Beautiful Acreage: 13.49 acres of land, providing endless opportunities for outdoor activities, gardening, or even potential expansion.