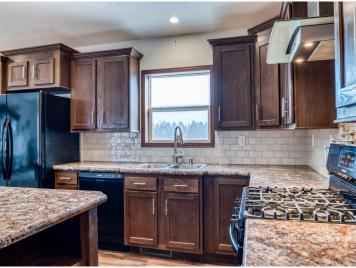

## **Description:**

Stunning 3-Bedroom, 2-Bathroom Home on 13.49 Acres - Close to Town, Lake Bemidji State Park & Golf Course! Welcome to your dream home! This meticulously maintained 3-bedroom, 2-bathroom residence offers 1,920 sq ft of comfortable living space and sits on a sprawling 13.49-acre lot with a asphalt driveway with plenty of parking, concrete patio, just minutes from town and a short drive from the local golf course. (Big bonus if you love golf, this property has it's own 5 golf course holes!!) Whether you're looking for peace and privacy or the convenience of nearby amenities, this property offers the best of both worlds.

## **Key Features:**

Spacious Living: 1,920 sq ft of open, bright living space with 3 generously sized bedrooms and 2 full bathrooms. Expansive Garage: Attached 1,500 sq ft drive-through garage, perfect for storing vehicles, equipment, or creating your own workshop.