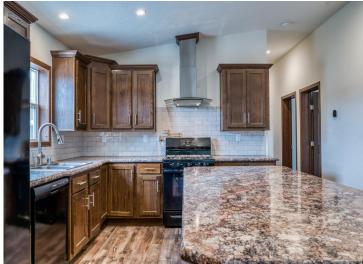

## **Description:**

Stunning 3-Bedroom, 2-Bathroom Home on 13.49 Acres - Close to Town, Lake Bemidji State Park & Golf Course! Welcome to your dream home! This meticulously maintained 3-bedroom, 2-bathroom residence offers 1,920 sq ft of comfortable living space and sits on a sprawling 13.49-acre lot with a asphalt driveway with plenty of parking, concrete patio, just minutes from town and a short drive from the local golf course. (Big bonus if you love golf, this property has it's own 5 golf course holes!!) Whether you're looking for peace and privacy or the convenience of nearby amenities, this property offers the best of both worlds.

## **Key Features:**

Spacious Living: 1,920 sq ft of open, bright living space with 3 generously sized bedrooms and 2 full bathrooms. Expansive Garage: Attached 1,500 sq ft drive-through garage, perfect for storing vehicles, equipment, or creating your own workshop.