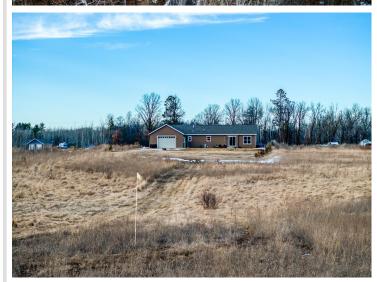

## **Description:**

Stunning 3-Bedroom, 2-Bathroom Home on 13.49 Acres - Close to Town, Lake Bemidji State Park & Golf Course! Welcome to your dream home! This meticulously maintained 3-bedroom, 2-bathroom residence offers 1,920 sq ft of comfortable living space and sits on a sprawling 13.49-acre lot with a asphalt driveway with plenty of parking, concrete patio, just minutes from town and a short drive from the local golf course. (Big bonus if you love golf, this property has it's own 5 golf course holes!!) Whether you're looking for peace and privacy or the convenience of nearby amenities, this property offers the best of both worlds.

Storage Galore: ICF block crawl space built on a sturdy slab foundation, offering ample storage and keeping your home secure and energy-efficient.

Beautiful Acreage: 13.49 acres of land, providing endless opportunities for outdoor activities, gardening, or even potential expansion.

Prime Location: Just a stone's throw away from town and a short drive to the local golf course, you'll have the perfect balance of country living with convenient access to amenities.

This home is perfect for anyone who appreciates space, tranquility, and a touch of luxury. Don't miss out on this rare find – schedule your showing today and make this incredible property yours!