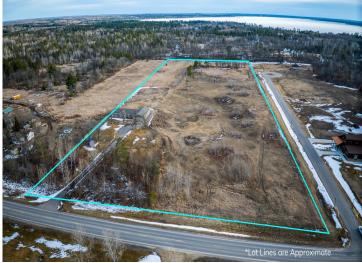

Storage Galore: ICF block crawl space built on a sturdy slab foundation, offering ample storage and keeping your home secure and energy-efficient.

Beautiful Acreage: 13.49 acres of land, providing endless opportunities for outdoor activities, gardening, or even potential expansion.

## **Additional Details:**

 Year Built
 2020

 Lot Acres
 13.49

 Lot Dimensions
 660x1260

Garage Stalls 4
School District 31
Taxes \$3,682
Taxes with Assessments \$3,682
Tax Year 2024

Listed By: Real Broker, LLC