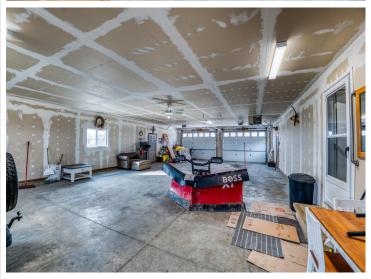

## **Key Features:**

Spacious Living: 1,920 sq ft of open, bright living space with 3 generously sized bedrooms and 2 full bathrooms. Expansive Garage: Attached 1,500 sq ft drive-through garage, perfect for storing vehicles, equipment, or creating your own workshop.