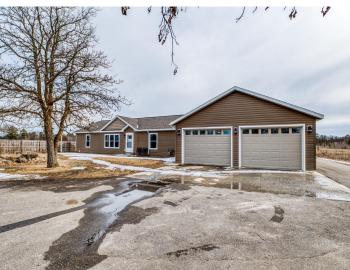

## **Key Features:**

Spacious Living: 1,920 sq ft of open, bright living space with 3 generously sized bedrooms and 2 full bathrooms. Expansive Garage: Attached 1,500 sq ft drive-through garage, perfect for storing vehicles, equipment, or creating your own workshop.