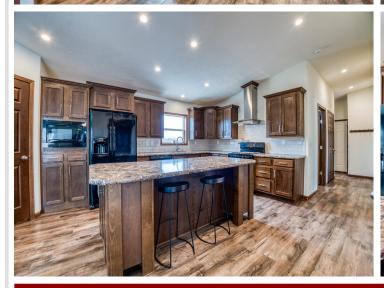

## **Description:**

Stunning 3-Bedroom, 2-Bathroom Home on 13.49 Acres - Close to Town, Lake Bemidji State Park & Golf Course! Welcome to your dream home! This meticulously maintained 3-bedroom, 2-bathroom residence offers 1,920 sq ft of comfortable living space and sits on a sprawling 13.49-acre lot with a asphalt driveway with plenty of parking, concrete patio, just minutes from town and a short drive from the local golf course. (Big bonus if you love golf, this property has it's own 5 golf course holes!!) Whether you're looking for peace and privacy or the convenience of nearby amenities, this property offers the best of both worlds.

## **Key Features:**

Spacious Living: 1,920 sq ft of open, bright living space with 3 generously sized bedrooms and 2 full bathrooms. Expansive Garage: Attached 1,500 sq ft drive-through garage, perfect for storing vehicles, equipment, or creating your own workshop.