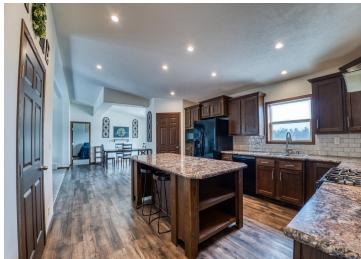

## **Key Features:**

Spacious Living: 1,920 sq ft of open, bright living space with 3 generously sized bedrooms and 2 full bathrooms. Expansive Garage: Attached 1,500 sq ft drive-through garage, perfect for storing vehicles, equipment, or creating your own workshop.