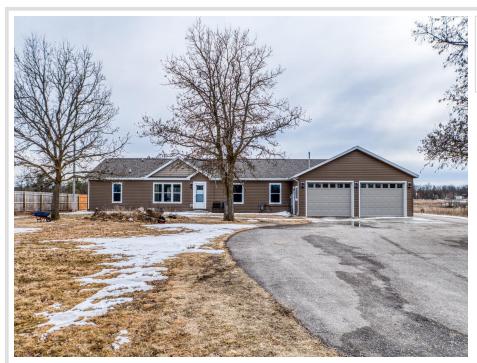

MLS 6695225 Residential

\$421,900

1,920 sq ft 3 bedrooms 2 baths

3130 Sumac Road Bemidji MN 56601

Status: Pending

## **Description:**

Stunning 3-Bedroom, 2-Bathroom Home on 13.49 Acres - Close to Town, Lake Bemidji State Park & Golf Course! Welcome to your dream home! This meticulously maintained 3-bedroom, 2-bathroom residence offers 1,920 sq ft of comfortable living space and sits on a sprawling 13.49-acre lot with a asphalt driveway with plenty of parking, concrete patio, just minutes from town and a short drive from the local golf course. (Big bonus if you love golf, this property has it's own 5 golf course holes!!) Whether you're looking for peace and privacy or the convenience of nearby amenities, this property offers the best of both worlds.

## **Key Features:**

Spacious Living: 1,920 sq ft of open, bright living space with 3 generously sized bedrooms and 2 full bathrooms. Expansive Garage: Attached 1,500 sq ft drive-through garage, perfect for storing vehicles, equipment, or creating your own workshop.

Prime Location: Just a stone's throw away from town and a short drive to the local golf course, you'll have the perfect balance of country living with convenient access to amenities.

This home is perfect for anyone who appreciates space, tranquility, and a touch of luxury. Don't miss out on this rare find – schedule your showing today and make this incredible property yours!