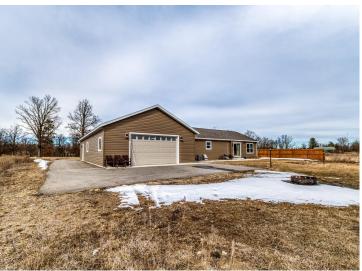

MLS 6695225 Residential

\$421,900

1,920 sq ft 3 bedrooms 2 baths

3130 Sumac Road Bemidji MN 56601

Status: Pending

## **Description:**

Stunning 3-Bedroom, 2-Bathroom Home on 13.49 Acres - Close to Town, Lake Bemidji State Park & Golf Course! Welcome to your dream home! This meticulously maintained 3-bedroom, 2-bathroom residence offers 1,920 sq ft of comfortable living space and sits on a sprawling 13.49-acre lot with a asphalt driveway with plenty of parking, concrete patio, just minutes from town and a short drive from the local golf course. (Big bonus if you love golf, this property has it's own 5 golf course holes!!) Whether you're looking for peace and privacy or the convenience of nearby amenities, this property offers the best of both worlds.

## **Key Features:**

Spacious Living: 1,920 sq ft of open, bright living space with 3 generously sized bedrooms and 2 full bathrooms. Expansive Garage: Attached 1,500 sq ft drive-through garage, perfect for storing vehicles, equipment, or creating your own workshop.