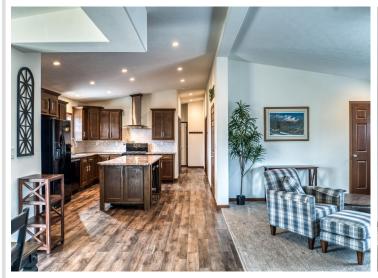

## **Key Features:**

Spacious Living: 1,920 sq ft of open, bright living space with 3 generously sized bedrooms and 2 full bathrooms. Expansive Garage: Attached 1,500 sq ft drive-through garage, perfect for storing vehicles, equipment, or creating your own workshop.