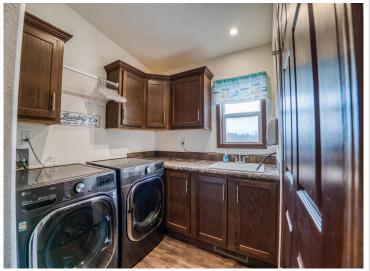

## **Key Features:**

Spacious Living: 1,920 sq ft of open, bright living space with 3 generously sized bedrooms and 2 full bathrooms. Expansive Garage: Attached 1,500 sq ft drive-through garage, perfect for storing vehicles, equipment, or creating your own workshop.