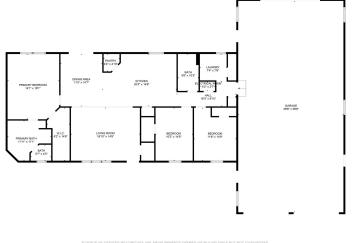

## **Description:**

Stunning 3-Bedroom, 2-Bathroom Home on 13.49 Acres - Close to Town, Lake Bemidji State Park & Golf Course! Welcome to your dream home! This meticulously maintained 3-bedroom, 2-bathroom residence offers 1,920 sq ft of comfortable living space and sits on a sprawling 13.49-acre lot with a asphalt driveway with plenty of parking, concrete patio, just minutes from town and a short drive from the local golf course. (Big bonus if you love golf, this property has it's own 5 golf course holes!!) Whether you're looking for peace and privacy or the convenience of nearby amenities, this property offers the best of both worlds.

## **Key Features:**

Spacious Living: 1,920 sq ft of open, bright living space with 3 generously sized bedrooms and 2 full bathrooms. Expansive Garage: Attached 1,500 sq ft drive-through garage, perfect for storing vehicles, equipment, or creating your own workshop.

Storage Galore: ICF block crawl space built on a sturdy slab foundation, offering ample storage and keeping your home secure and energy-efficient.

Beautiful Acreage: 13.49 acres of land, providing endless opportunities for outdoor activities, gardening, or even potential expansion.