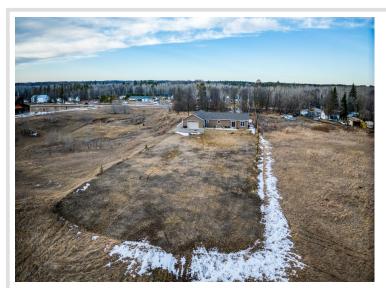

Storage Galore: ICF block crawl space built on a sturdy slab foundation, offering ample storage and keeping your home secure and energy-efficient.

Beautiful Acreage: 13.49 acres of land, providing endless opportunities for outdoor activities, gardening, or even potential expansion.

Prime Location: Just a stone's throw away from town and a short drive to the local golf course, you'll have the perfect balance of country living with convenient access to amenities.

This home is perfect for anyone who appreciates space, tranquility, and a touch of luxury. Don't miss out on this rare find – schedule your showing today and make this incredible property yours!