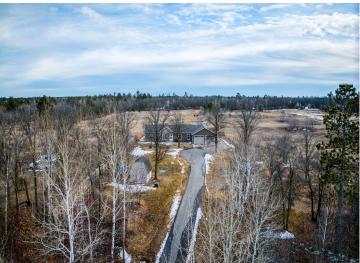

## **Description:**

Stunning 3-Bedroom, 2-Bathroom Home on 13.49 Acres - Close to Town, Lake Bemidji State Park & Golf Course! Welcome to your dream home! This meticulously maintained 3-bedroom, 2-bathroom residence offers 1,920 sq ft of comfortable living space and sits on a sprawling 13.49-acre lot with a asphalt driveway with plenty of parking, concrete patio, just minutes from town and a short drive from the local golf course. (Big bonus if you love golf, this property has it's own 5 golf course holes!!) Whether you're looking for peace and privacy or the convenience of nearby amenities, this property offers the best of both worlds.

Storage Galore: ICF block crawl space built on a sturdy slab foundation, offering ample storage and keeping your home secure and energy-efficient.

Beautiful Acreage: 13.49 acres of land, providing endless opportunities for outdoor activities, gardening, or even potential expansion.