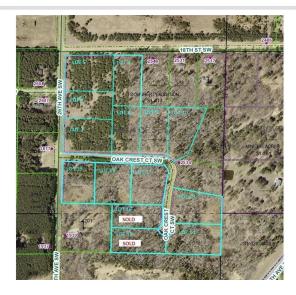

## **Description:**

Attention Developers / Builders - This prime 20 tract has been fully developed with 1 choice surveyed build sites available. Each site has power to the lot and excellent road frontage for easy access. The land is rolling with many mature Red Pines and hardwoods allowing for great views from each homesite. The lots all lie within a mile of town adding multiple amenities for your future home.

## **Additional Details:**

20 Lot Acres

Lot Dimensions 790x626x405x755xIRREG.

School District 2174 Taxes \$1,400 Taxes with Assessments \$1,400 Tax Year 2025

## **Driving Directions:**

From Pine River go 1 mile north on 371 to 26th Avenue SW then right on 26th for 3/4 mile to Oak Crest Court. Lots face 26th Avenue and 18th Street SW as well as Oak Crest Court SW.