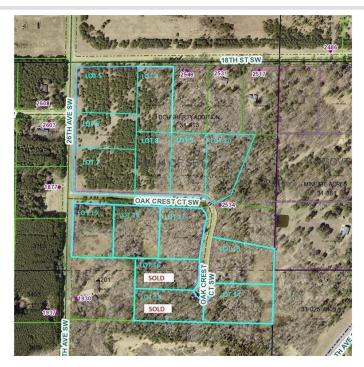

## **Description:**

Attention Developers / Builders - This prime 20 tract has been fully developed with 1 choice surveyed build sites available. Each site has power to the lot and excellent road frontage for easy access. The land is rolling with many mature Red Pines and hardwoods allowing for great views from each homesite. The lots all lie within a mile of town adding multiple amenities for your future home.

## **Additional Details:**

20 Lot Acres

Lot Dimensions 790x626x405x755xIRREG.

School District 2174 Taxes \$1,400 Taxes with Assessments \$1,400 Tax Year 2025

## **Driving Directions:**

From Pine River go 1 mile north on 371 to 26th Avenue SW then right on 26th for 3/4 mile to Oak Crest Court. Lots face 26th Avenue and 18th Street SW as well as Oak Crest Court SW.