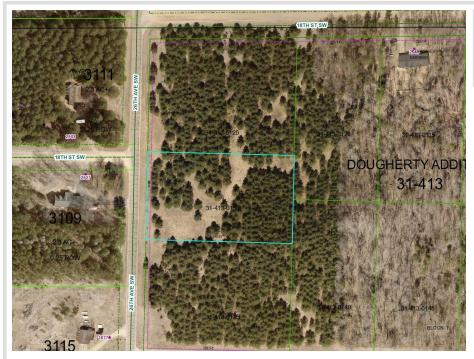

## **Description:**

This prime tract has power to the lot and excellent road frontage for easy access. The land is rolling with many mature Red Pines and hardwoods allowing for great views. The lot is within a mile of town adding multiple amenities for your future home.

# Additional Details:

| Lot Acres              | 2       |
|------------------------|---------|
| Lot Dimensions         | 225x391 |
| School District        | 2174    |
| Taxes                  | \$100   |
| Taxes with Assessments | \$100   |
| Tax Year               | 2025    |

## **Driving Directions:**

From Pine River go 1 mile north on 371 to 26th Avenue SW then right on 26th for 3/4 mile to Oak Crest Court. Lots face 26th Avenue and 18th Street SW as well as Oak Crest Court SW.