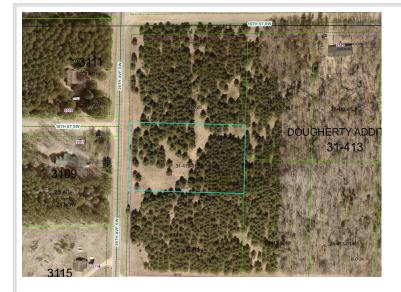

# \$30,000

2 Acres Raw Land

Lot 6 26th Avenue Backus MN 56435

Status: Active

# Additional Details:

| Lot Acres              | 2       |
|------------------------|---------|
| Lot Dimensions         | 225x391 |
| School District        | 2174    |
| Taxes                  | \$100   |
| Taxes with Assessments | \$100   |
| Tax Year               | 2025    |

## **Driving Directions:**

From Pine River go 1 mile north on 371 to 26th Avenue SW then right on 26th for 3/4 mile to Oak Crest Court. Lots face 26th Avenue and 18th Street SW as well as Oak Crest Court SW.