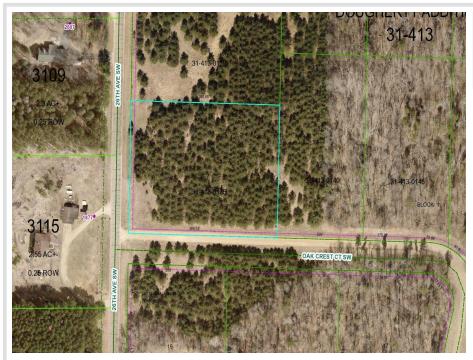

MLS 6695280 Land

\$30,000

2.5 Acres Raw Land

Lot 7 26th Avenue Backus MN 56435

Status: Active

## **Description:**

This prime tract has power to the lot and excellent road frontage for easy access. The land is rolling with many mature Red Pines and hardwoods allowing for great views. The lot is within a mile of town adding multiple amenities for your future home.

## Additional Details:

Lot Acres 2.5

Lot Dimensions 287x390x287x389

School District 2174 Taxes \$100 Taxes with Assessments \$100 Tax Year 2025

## **Driving Directions:**

From Pine River go 1 mile north on 371 to 26th Avenue SW then right on 26th for 3/4 mile to Oak Crest Court. Lots face 26th Avenue and 18th Street SW as well as Oak Crest Court SW.