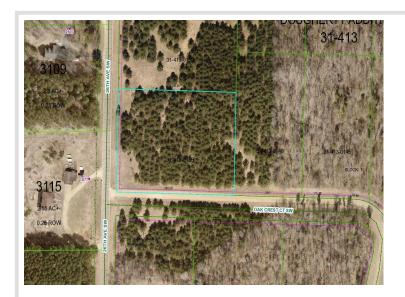

## **Driving Directions:**

From Pine River go 1 mile north on 371 to 26th Avenue SW then right on 26th for 3/4 mile to Oak Crest Court. Lots face 26th Avenue and 18th Street SW as well as Oak Crest Court SW.