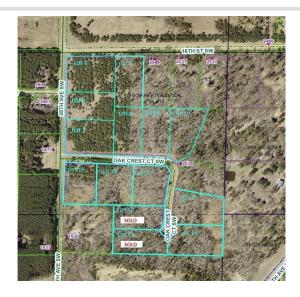

## **Driving Directions:**

From Pine River go 1 mile north on 371 to 26th Avenue SW then right on 26th for 3/4 mile to Oak Crest Court. Lots face 26th Avenue and 18th Street SW as well as Oak Crest Court SW.