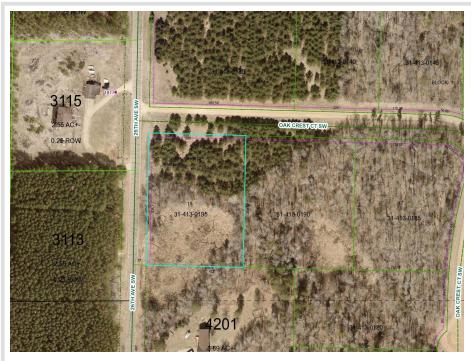

## **Additional Details:**

Lot Acres 1.9

Lot Dimensions 260x334x260x335

School District 2174 Taxes \$100 Taxes with Assessments \$100 Tax Year 2025

## **Driving Directions:**

From Pine River go 1 mile north on 371 to 26th Avenue SW then right on 26th for 3/4 mile to Oak Crest Court. Lots face 26th Avenue and 18th Street SW as well as Oak Crest Court SW.