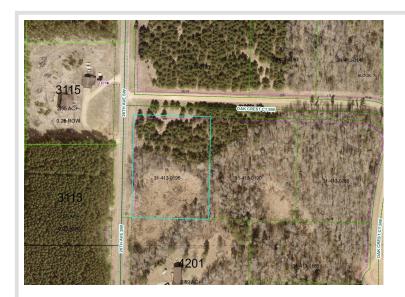

## **Additional Details:**

Lot Acres 1.9

Lot Dimensions 260x334x260x335

School District 2174 Taxes \$100 Taxes with Assessments \$100 Tax Year 2025

## **Driving Directions:**

From Pine River go 1 mile north on 371 to 26th Avenue SW then right on 26th for 3/4 mile to Oak Crest Court. Lots face 26th Avenue and 18th Street SW as well as Oak Crest Court SW.