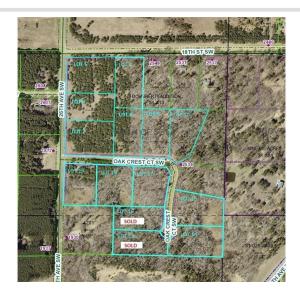

## **Driving Directions:**

From Pine River go 1 mile north on 371 to 26th Avenue SW then right on 26th for 3/4 mile to Oak Crest Court. Lots face 26th Avenue and 18th Street SW as well as Oak Crest Court SW.