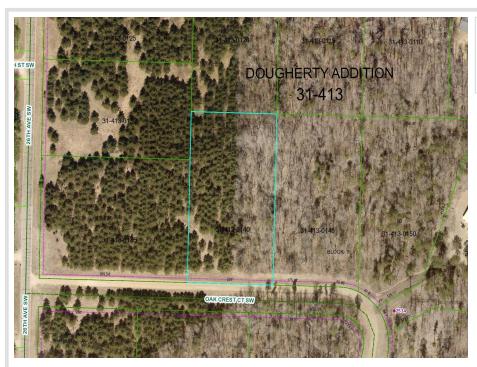

## **Description:**

This prime tract has power to the lot and excellent road frontage for easy access. The land is rolling with many mature Red Pines and hardwoods allowing for great views. The lot is within a mile of town adding multiple amenities for your future home.

## **Driving Directions:**

From Pine River go 1 mile north on 371 to 26th Avenue SW then right on 26th for 3/4 mile to Oak Crest Court. Lots face 26th Avenue and 18th Street SW as well as Oak Crest Court SW.