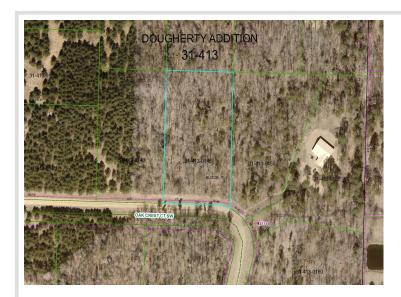

## **Additional Details:**

Lot Acres 2.08

Lot Dimensions 225x409x225x400

School District 2174
Taxes \$100
Taxes with Assessments \$100
Tax Year 2025

## **Driving Directions:**

From Pine River go 1 mile north on 371 to 26th Avenue SW then right on 26th for 3/4 mile to Oak Crest Court. Lots face 26th Avenue and 18th Street SW as well as Oak Crest Court SW.