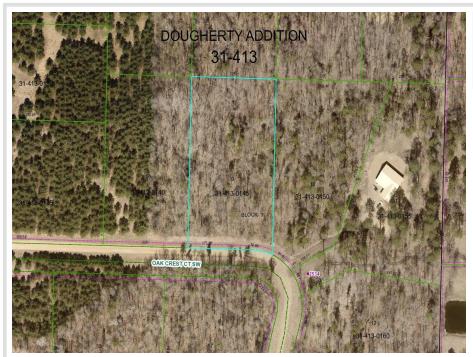

## **Additional Details:**

Lot Acres 2.08

Lot Dimensions 225x409x225x400

School District 2174
Taxes \$100
Taxes with Assessments \$100
Tax Year 2025

## **Driving Directions:**

From Pine River go 1 mile north on 371 to 26th Avenue SW then right on 26th for 3/4 mile to Oak Crest Court. Lots face 26th Avenue and 18th Street SW as well as Oak Crest Court SW.