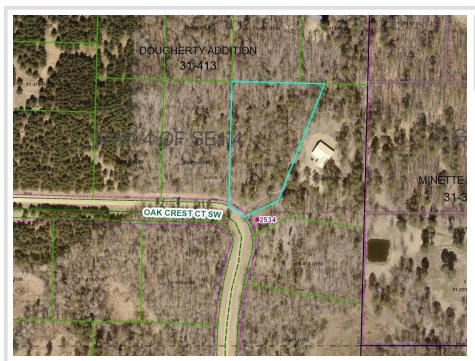

## **Additional Details:**

Lot Acres 2.2

Lot Dimensions 61x409x306x413x126

School District 2174 Taxes \$100 Taxes with Assessments \$100 Tax Year 2025

## **Driving Directions:**

From Pine River go 1 mile north on 371 to 26th Avenue SW then right on 26th for 3/4 mile to Oak Crest Court. Lots face 26th Avenue and 18th Street SW as well as Oak Crest Court SW.