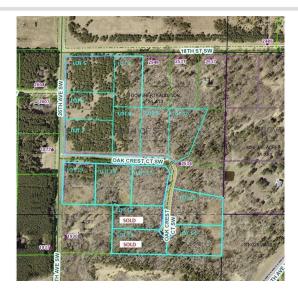

## **Driving Directions:**

From Pine River go 1 mile north on 371 to 26th Avenue SW then right on 26th for 3/4 mile to Oak Crest Court. Lots face 26th Avenue and 18th Street SW as well as Oak Crest Court SW.