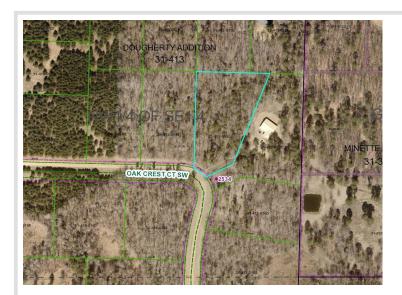

## **Additional Details:**

Lot Acres 2.2

Lot Dimensions 61x409x306x413x126

School District 2174 Taxes \$100 Taxes with Assessments \$100 Tax Year 2025

## **Driving Directions:**

From Pine River go 1 mile north on 371 to 26th Avenue SW then right on 26th for 3/4 mile to Oak Crest Court. Lots face 26th Avenue and 18th Street SW as well as Oak Crest Court SW.