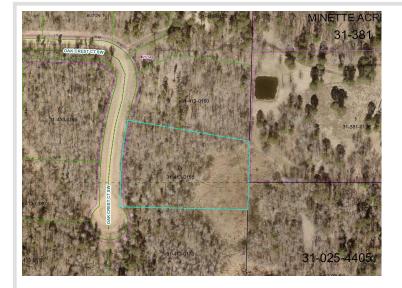

## **Driving Directions:**

From Pine River go 1 mile north on 371 to 26th Avenue SW then right on 26th for 3/4 mile to Oak Crest Court. Lots face 26th Avenue and 18th Street SW as well as Oak Crest Court SW.