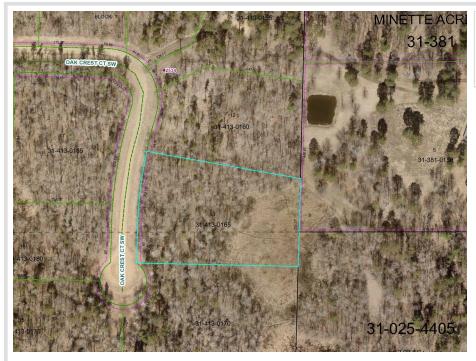

## **Description:**

This prime tract has power to the lot and excellent road frontage for easy access. The land is rolling with many mature Red Pines and hardwoods allowing for great views. The lot is within a mile of town adding multiple amenities for your future home.

# Additional Details:

| Lot Acres              | 2.4                |
|------------------------|--------------------|
| Lot Dimensions         | 225x411x85x202x397 |
| School District        | 2174               |
| Taxes                  | \$100              |
| Taxes with Assessments | \$100              |
| Tax Year               | 2025               |
|                        |                    |

## **Driving Directions:**

From Pine River go 1 mile north on 371 to 26th Avenue SW then right on 26th for 3/4 mile to Oak Crest Court. Lots face 26th Avenue and 18th Street SW as well as Oak Crest Court SW.