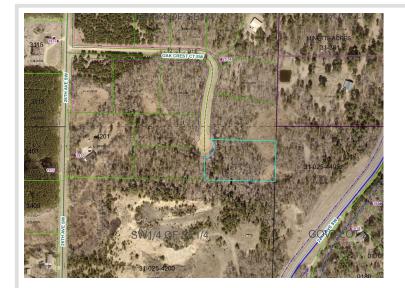

## **Description:**

This prime tract has power to the lot and excellent road frontage for easy access. The land is rolling with many mature Red Pines and hardwoods allowing for great views. The lot is within a mile of town adding multiple amenities for your future home.

# Additional Details:

| Lot Acres              | 2.4                 |
|------------------------|---------------------|
| Lot Dimensions         | 153x411x250x443x140 |
| School District        | 2174                |
| Taxes                  | \$100               |
| Taxes with Assessments | \$100               |
| Tax Year               | 2025                |

## **Driving Directions:**

From Pine River go 1 mile north on 371 to 26th Avenue SW then right on 26th for 3/4 mile to Oak Crest Court. Lots face 26th Avenue and 18th Street SW as well as Oak Crest Court SW.