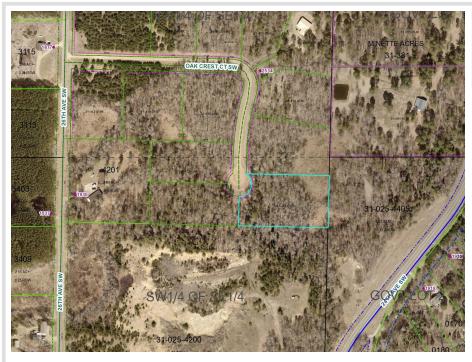

## **Description:**

This prime tract has power to the lot and excellent road frontage for easy access. The land is rolling with many mature Red Pines and hardwoods allowing for great views. The lot is within a mile of town adding multiple amenities for your future home.

# Additional Details:

| Lot Acres              | 2.4                 |
|------------------------|---------------------|
| Lot Dimensions         | 153x411x250x443x140 |
| School District        | 2174                |
| Taxes                  | \$100               |
| Taxes with Assessments | \$100               |
| Tax Year               | 2025                |

## **Driving Directions:**

From Pine River go 1 mile north on 371 to 26th Avenue SW then right on 26th for 3/4 mile to Oak Crest Court. Lots face 26th Avenue and 18th Street SW as well as Oak Crest Court SW.