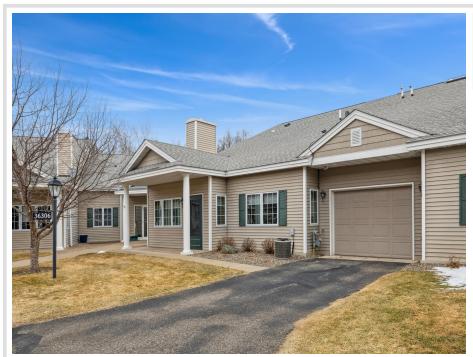

MLS 6695369 Residential

\$239,400

947 sq ft 1 bedrooms 1 baths

36306 Pine Bay Circle Crosslake MN 56442

Status: Active

## **Description:**

Welcome to 36306 Pine Bay Circle – a one-of-a-kind, architecturally designed, single-level Nor-Son built maintenance-free townhome nestled in a tranquil North Woods setting. This comfortable 1 bed, 1 bath offers all the convenience of one-level living, ideal for those seeking comfort and accessibility.

Located in a peaceful 55+ community, this home is perfect for relaxed living, with everything you need on one level, ensuring easy mobility and a hassle-free lifestyle. Enjoy access to the 3,000 sf beautifully furnished commons area, a perfect space for gatherings, relaxation, or simply unwinding in a serene environment.

Whether you're looking for a cozy retreat or a low-maintenance getaway, this property offers the perfect blend of style, comfort, and convenience.

Don't miss out on this rare opportunity to experience the best of Crosslake living close to town, golf courses, and many lakes!