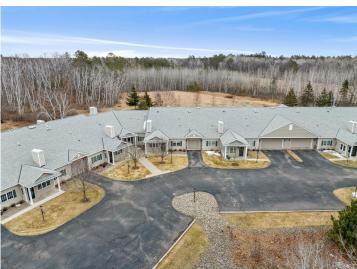

## **Description:**

Welcome to 36306 Pine Bay Circle – a one-of-a-kind, architecturally designed, single-level Nor-Son built maintenance-free townhome nestled in a tranquil North Woods setting. This comfortable 1 bed, 1 bath offers all the convenience of one-level living, ideal for those seeking comfort and accessibility.

Located in a peaceful 55+ community, this home is perfect for relaxed living, with everything you need on one level, ensuring easy mobility and a hassle-free lifestyle. Enjoy access to the 3,000 sf beautifully furnished commons area, a perfect space for gatherings, relaxation, or simply unwinding in a serene environment.