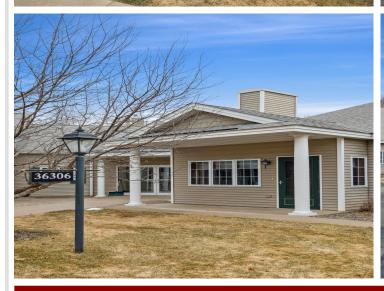

MLS 6695369 Residential

\$239,400

947 sq ft 1 bedrooms 1 baths

36306 Pine Bay Circle Crosslake MN 56442

Status: Active

## **Description:**

Welcome to 36306 Pine Bay Circle – a one-of-a-kind, architecturally designed, single-level Nor-Son built maintenance-free townhome nestled in a tranquil North Woods setting. This comfortable 1 bed, 1 bath offers all the convenience of one-level living, ideal for those seeking comfort and accessibility.

Located in a peaceful 55+ community, this home is perfect for relaxed living, with everything you need on one level, ensuring easy mobility and a hassle-free lifestyle. Enjoy access to the 3,000 sf beautifully furnished commons area, a perfect space for gatherings, relaxation, or simply unwinding in a serene environment.

Whether you're looking for a cozy retreat or a low-maintenance getaway, this property offers the perfect blend of style, comfort, and convenience.

Don't miss out on this rare opportunity to experience the best of Crosslake living close to town, golf courses, and many lakes!