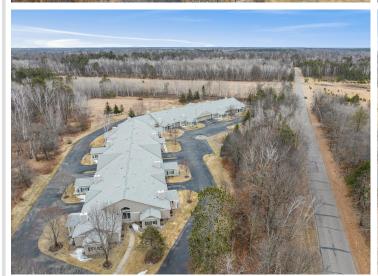

## **Description:**

Welcome to 36306 Pine Bay Circle – a one-of-a-kind, architecturally designed, single-level Nor-Son built maintenance-free townhome nestled in a tranquil North Woods setting. This comfortable 1 bed, 1 bath offers all the convenience of one-level living, ideal for those seeking comfort and accessibility.

Located in a peaceful 55+ community, this home is perfect for relaxed living, with everything you need on one level, ensuring easy mobility and a hassle-free lifestyle. Enjoy access to the 3,000 sf beautifully furnished commons area, a perfect space for gatherings, relaxation, or simply unwinding in a serene environment.