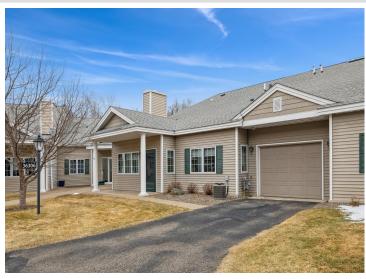

MLS 6695369 Residential

\$239,400

947 sq ft 1 bedrooms 1 baths

36306 Pine Bay Circle Crosslake MN 56442

Status: Active

## **Description:**

Welcome to 36306 Pine Bay Circle – a one-of-a-kind, architecturally designed, single-level Nor-Son built maintenance-free townhome nestled in a tranquil North Woods setting. This comfortable 1 bed, 1 bath offers all the convenience of one-level living, ideal for those seeking comfort and accessibility.

Located in a peaceful 55+ community, this home is perfect for relaxed living, with everything you need on one level, ensuring easy mobility and a hassle-free lifestyle. Enjoy access to the 3,000 sf beautifully furnished commons area, a perfect space for gatherings, relaxation, or simply unwinding in a serene environment.

Whether you're looking for a cozy retreat or a low-maintenance getaway, this property offers the perfect blend of style, comfort, and convenience.

Don't miss out on this rare opportunity to experience the best of Crosslake living close to town, golf courses, and many lakes!