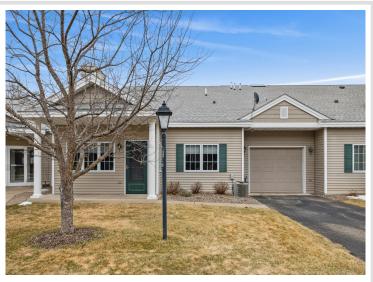

MLS 6695369 Residential

\$239,400

947 sq ft 1 bedrooms 1 baths

36306 Pine Bay Circle Crosslake MN 56442

Status: Active

## **Description:**

Welcome to 36306 Pine Bay Circle – a one-of-a-kind, architecturally designed, single-level Nor-Son built maintenance-free townhome nestled in a tranquil North Woods setting. This comfortable 1 bed, 1 bath offers all the convenience of one-level living, ideal for those seeking comfort and accessibility.

Located in a peaceful 55+ community, this home is perfect for relaxed living, with everything you need on one level, ensuring easy mobility and a hassle-free lifestyle. Enjoy access to the 3,000 sf beautifully furnished commons area, a perfect space for gatherings, relaxation, or simply unwinding in a serene environment.

Whether you're looking for a cozy retreat or a low-maintenance getaway, this property offers the perfect blend of style, comfort, and convenience.

Don't miss out on this rare opportunity to experience the best of Crosslake living close to town, golf courses, and many lakes!