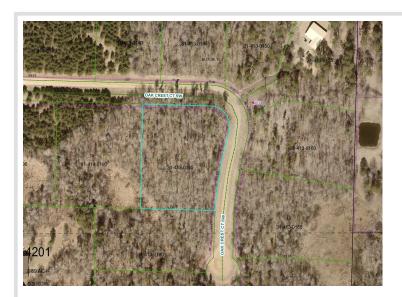

MLS 6695381 Land

\$30,000

2.1 Acres Raw Land

Lot 17 OAK CREST Court Backus MN 56435

Status: Active

## **Additional Details:**

Lot Acres 2.1

Lot Dimensions 332x234x123x250x257

School District 2174
Taxes \$100
Taxes with Assessments \$100
Tax Year 2025

## **Driving Directions:**

From Pine River go 1 mile north on 371 to 26th Avenue SW then right on 26th for 3/4 mile to Oak Crest Court. Lots face 26th Avenue and 18th Street SW as well as Oak Crest Court SW.