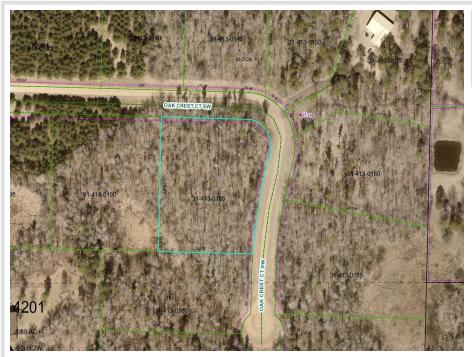

MLS 6695381 Land

\$30,000

2.1 Acres Raw Land

Lot 17 OAK CREST Court Backus MN 56435

Status: Active

## **Additional Details:**

Lot Acres 2.1

Lot Dimensions 332x234x123x250x257

School District 2174
Taxes \$100
Taxes with Assessments \$100
Tax Year 2025

## **Driving Directions:**

From Pine River go 1 mile north on 371 to 26th Avenue SW then right on 26th for 3/4 mile to Oak Crest Court. Lots face 26th Avenue and 18th Street SW as well as Oak Crest Court SW.