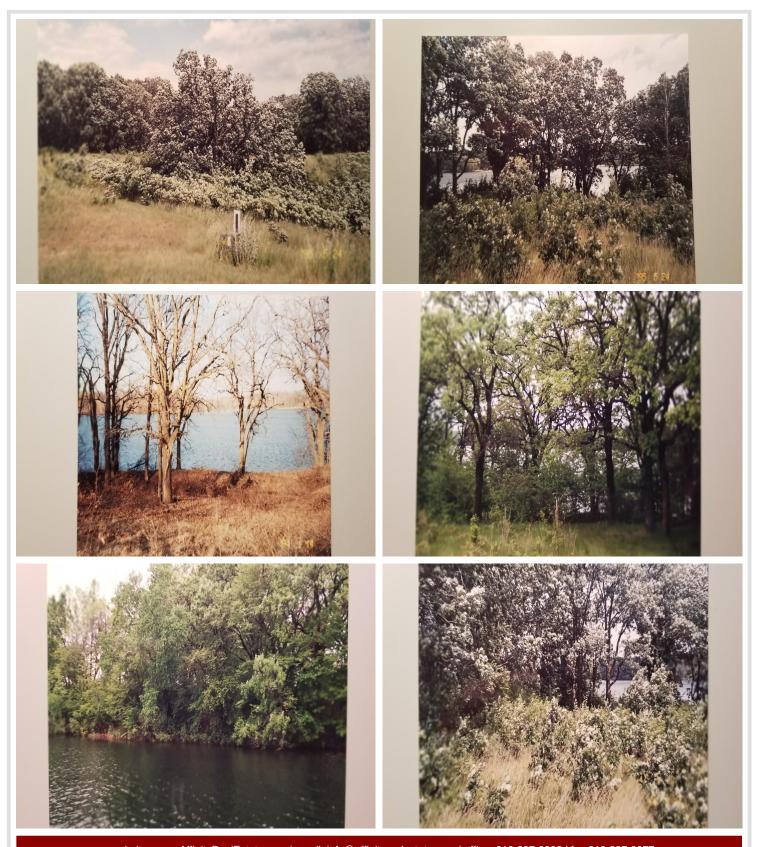

## **Description:**

What an opportunity! Approximately 2 acres on Elbow Lake. Located by Battle Lake and is 49' deep with 16' clarity. Shoreline is a gradual slope to a sandy shore. Great for swim beach and recreation. Town has the quaint feeling of Stillwater, great shops and dining. Electric is in to the building site. Soil and perk test are done (in supplements). Bid for driveway in supplements. Public access allows or stocking of the lake, excellent fishing. Very private! Enjoy Life!!