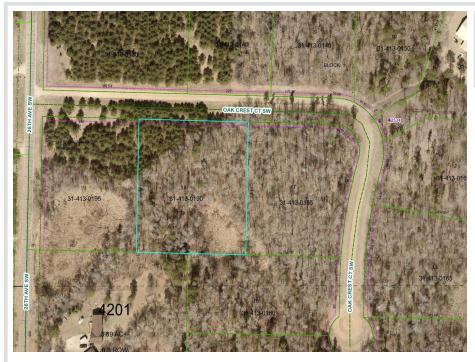

MLS 6695400 Land

# \$30,000

2.2 Acres Raw Land

Lot 18 OAK CREST Court Backus MN 56435

Status: Active

## **Description:**

This prime tract has power to the lot and excellent road frontage for easy access. The land is rolling with many mature Red Pines and hardwoods allowing for great views. The lot is within a mile of town adding multiple amenities for your future home.

## **Driving Directions:**

From Pine River go 1 mile north on 371 to 26th Avenue SW then right on 26th for 3/4 mile to Oak Crest Court. Lots face 26th Avenue and 18th Street SW as well as Oak Crest Court SW.