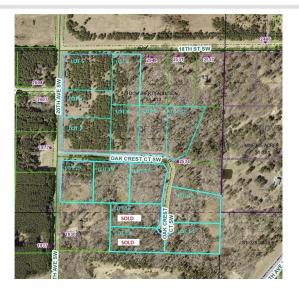

MLS 6695400 Land

# \$30,000

2.2 Acres Raw Land

Lot 18 OAK CREST Court Backus MN 56435

Status: Active

## **Description:**

This prime tract has power to the lot and excellent road frontage for easy access. The land is rolling with many mature Red Pines and hardwoods allowing for great views. The lot is within a mile of town adding multiple amenities for your future home.

## **Driving Directions:**

From Pine River go 1 mile north on 371 to 26th Avenue SW then right on 26th for 3/4 mile to Oak Crest Court. Lots face 26th Avenue and 18th Street SW as well as Oak Crest Court SW.