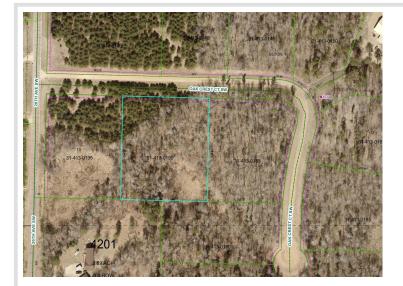

MLS 6695400 Land

# \$30,000

2.2 Acres Raw Land

Lot 18 OAK CREST Court Backus MN 56435

Status: Active

## **Description:**

This prime tract has power to the lot and excellent road frontage for easy access. The land is rolling with many mature Red Pines and hardwoods allowing for great views. The lot is within a mile of town adding multiple amenities for your future home.

## **Driving Directions:**

From Pine River go 1 mile north on 371 to 26th Avenue SW then right on 26th for 3/4 mile to Oak Crest Court. Lots face 26th Avenue and 18th Street SW as well as Oak Crest Court SW.