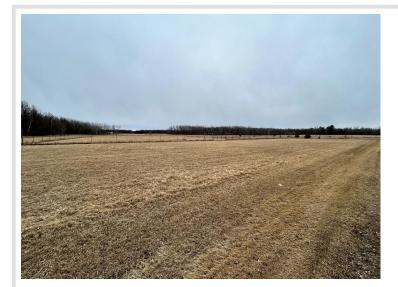

## **Description:**

Tract "A" is the southern tract on Cass Cty highway 7. 2.9 acres of completely open hayfield with farm fencing on the south and east. A high garden fence straddles the lot line with Tract "B".