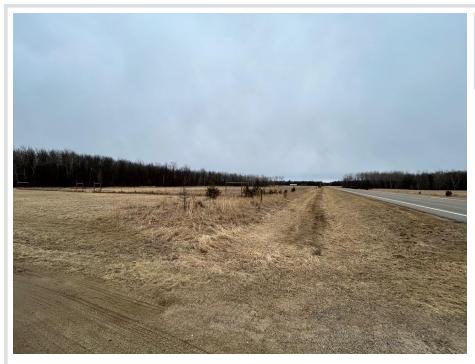

## **Description:**

Tract "A" is the southern tract on Cass Cty highway 7. 2.9 acres of completely open hayfield with farm fencing on the south and east. A high garden fence straddles the lot line with Tract "B".