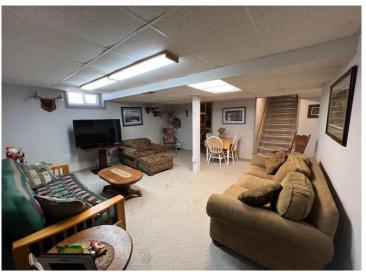

## **Description:**

Check out this clean, move-in-ready home featuring four bedrooms and two bathrooms. With maple hardwood floors and quality windows, this property offers comfort and functionality. The lawn irrigation system makes yard work a breeze, and the finished basement living room provides extra space for relaxing. A large double deep detached garage fits two vehicles, and the quiet backyard patio is perfect for unwinding. You'll find plenty of storage options, built-ins, and even a cellar for canned goods. With a new furnace and a well-maintained air conditioner, this home is practical and convenient.

## **Additional Features:**

**Basement:** Block, Finished **Fuel:** Natural Gas **Garage:** 2 **Heat:** Baseboard, Forced Air **Sewer:** City Sewer/Connected **Water:** City Water/Connected **Air Conditioning:** Central Air