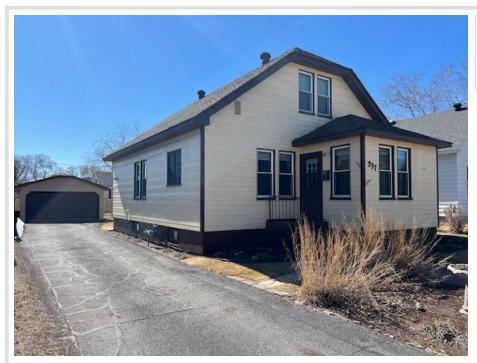

MLS 6695473 Residential

\$219,500

2,432 sq ft 4 bedrooms 2 baths

237 4th Street Perham MN 56573

Status: Pending

## **Description:**

Check out this clean, move-in-ready home featuring four bedrooms and two bathrooms. With maple hardwood floors and quality windows, this property offers comfort and functionality. The lawn irrigation system makes yard work a breeze, and the finished basement living room provides extra space for relaxing. A large double deep detached garage fits two vehicles, and the quiet backyard patio is perfect for unwinding. You'll find plenty of storage options, built-ins, and even a cellar for canned goods. With a new furnace and a well-maintained air conditioner, this home is practical and convenient.