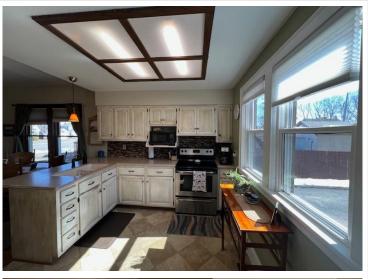

## **Description:**

Check out this clean, move-in-ready home featuring four bedrooms and two bathrooms. With maple hardwood floors and quality windows, this property offers comfort and functionality. The lawn irrigation system makes yard work a breeze, and the finished basement living room provides extra space for relaxing. A large double deep detached garage fits two vehicles, and the quiet backyard patio is perfect for unwinding. You'll find plenty of storage options, built-ins, and even a cellar for canned goods. With a new furnace and a well-maintained air conditioner, this home is practical and convenient.