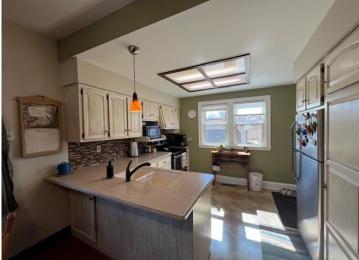

## **Description:**

Check out this clean, move-in-ready home featuring four bedrooms and two bathrooms. With maple hardwood floors and quality windows, this property offers comfort and functionality. The lawn irrigation system makes yard work a breeze, and the finished basement living room provides extra space for relaxing. A large double deep detached garage fits two vehicles, and the quiet backyard patio is perfect for unwinding. You'll find plenty of storage options, built-ins, and even a cellar for canned goods. With a new furnace and a well-maintained air conditioner, this home is practical and convenient.