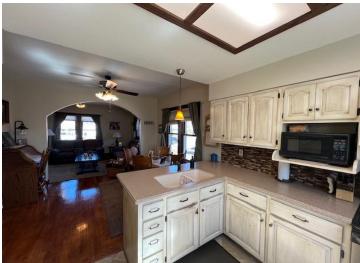

## **Description:**

Check out this clean, move-in-ready home featuring four bedrooms and two bathrooms. With maple hardwood floors and quality windows, this property offers comfort and functionality. The lawn irrigation system makes yard work a breeze, and the finished basement living room provides extra space for relaxing. A large double deep detached garage fits two vehicles, and the quiet backyard patio is perfect for unwinding. You'll find plenty of storage options, built-ins, and even a cellar for canned goods. With a new furnace and a well-maintained air conditioner, this home is practical and convenient.