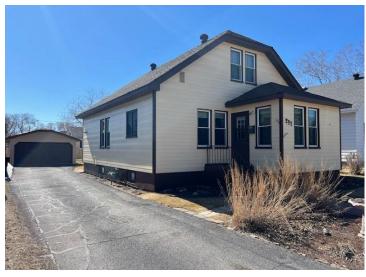

MLS 6695473 Residential

\$219,500

2,432 sq ft 4 bedrooms 2 baths

237 4th Street Perham MN 56573

Status: Pending

## **Description:**

Check out this clean, move-in-ready home featuring four bedrooms and two bathrooms. With maple hardwood floors and quality windows, this property offers comfort and functionality. The lawn irrigation system makes yard work a breeze, and the finished basement living room provides extra space for relaxing. A large double deep detached garage fits two vehicles, and the quiet backyard patio is perfect for unwinding. You'll find plenty of storage options, built-ins, and even a cellar for canned goods. With a new furnace and a well-maintained air conditioner, this home is practical and convenient.