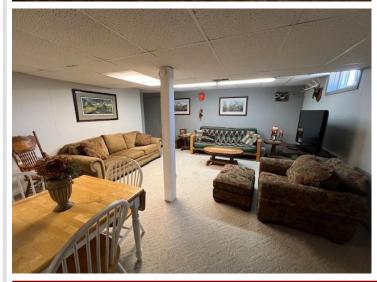

## **Description:**

Check out this clean, move-in-ready home featuring four bedrooms and two bathrooms. With maple hardwood floors and quality windows, this property offers comfort and functionality. The lawn irrigation system makes yard work a breeze, and the finished basement living room provides extra space for relaxing. A large double deep detached garage fits two vehicles, and the quiet backyard patio is perfect for unwinding. You'll find plenty of storage options, built-ins, and even a cellar for canned goods. With a new furnace and a well-maintained air conditioner, this home is practical and convenient.

## **Additional Features:**

**Basement:** Block, Finished **Fuel:** Natural Gas **Garage:** 2 **Heat:** Baseboard, Forced Air **Sewer:** City Sewer/Connected **Water:** City Water/Connected **Air Conditioning:** Central Air