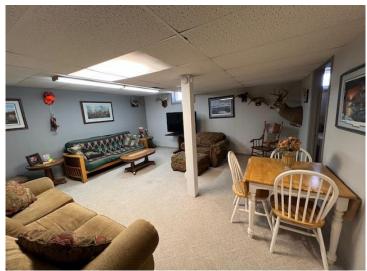

## **Description:**

Check out this clean, move-in-ready home featuring four bedrooms and two bathrooms. With maple hardwood floors and quality windows, this property offers comfort and functionality. The lawn irrigation system makes yard work a breeze, and the finished basement living room provides extra space for relaxing. A large double deep detached garage fits two vehicles, and the quiet backyard patio is perfect for unwinding. You'll find plenty of storage options, built-ins, and even a cellar for canned goods. With a new furnace and a well-maintained air conditioner, this home is practical and convenient.

## **Additional Features:**

**Basement:** Block, Finished **Fuel:** Natural Gas **Garage:** 2 **Heat:** Baseboard, Forced Air **Sewer:** City Sewer/Connected **Water:** City Water/Connected **Air Conditioning:** Central Air