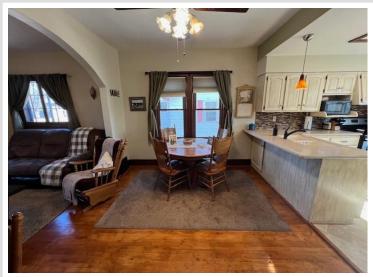

## **Description:**

Check out this clean, move-in-ready home featuring four bedrooms and two bathrooms. With maple hardwood floors and quality windows, this property offers comfort and functionality. The lawn irrigation system makes yard work a breeze, and the finished basement living room provides extra space for relaxing. A large double deep detached garage fits two vehicles, and the quiet backyard patio is perfect for unwinding. You'll find plenty of storage options, built-ins, and even a cellar for canned goods. With a new furnace and a well-maintained air conditioner, this home is practical and convenient.