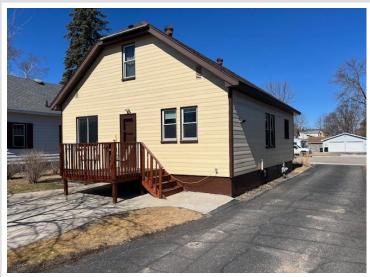

MLS 6695473 Residential

\$219,500

2,432 sq ft 4 bedrooms 2 baths

237 4th Street Perham MN 56573

Status: Pending

## **Description:**

Check out this clean, move-in-ready home featuring four bedrooms and two bathrooms. With maple hardwood floors and quality windows, this property offers comfort and functionality. The lawn irrigation system makes yard work a breeze, and the finished basement living room provides extra space for relaxing. A large double deep detached garage fits two vehicles, and the quiet backyard patio is perfect for unwinding. You'll find plenty of storage options, built-ins, and even a cellar for canned goods. With a new furnace and a well-maintained air conditioner, this home is practical and convenient.