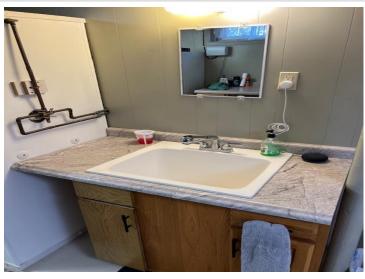

## **Description:**

Check out this clean, move-in-ready home featuring four bedrooms and two bathrooms. With maple hardwood floors and quality windows, this property offers comfort and functionality. The lawn irrigation system makes yard work a breeze, and the finished basement living room provides extra space for relaxing. A large double deep detached garage fits two vehicles, and the quiet backyard patio is perfect for unwinding. You'll find plenty of storage options, built-ins, and even a cellar for canned goods. With a new furnace and a well-maintained air conditioner, this home is practical and convenient.