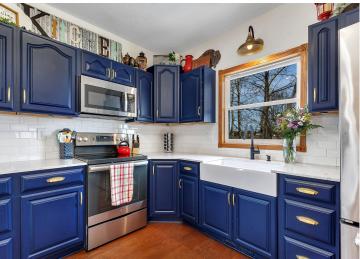

## **Description:**

Welcome to your dream country retreat! This charming 4-bedroom farmhouse sits on a picturesque lakeshore lot with private access to a serene small lake. The main level of the home features an updated 1/2 bath right when you walk in, a beautifully updated kitchen featuring stunning quartz countertops, and a classic farmhouse sink. The formal dining room looks out to the deck and backyard and has a tray ceiling and accent wall. The living room welcomes you with an arched entryway and a brand-new window. The master bedroom is off the living room and greets you with French doors. Updated attached bathroom with a barn door, new tiled shower, vanity, flooring, trim, and lights! 2nd floor features bedrooms #2 and #3. Bedroom #2 has a walk-in closet and both rooms are good size. The 2nd floor also has a full bathroom. The basement has bedroom #4 with an egress window. The furnace and AC were newly upgraded in 2022, with a new septic in 2019, which is compliant after a recent inspection.