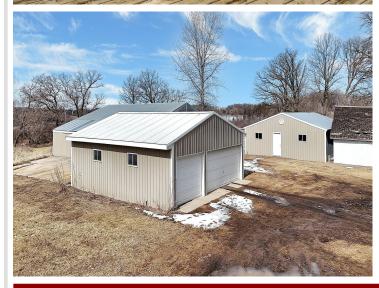

The outside features multiple detached buildings and a 3-stall garage. 2,000 feet of lakeshore with great pan fishing! Perfect hobby farm to bring all your animals home to!