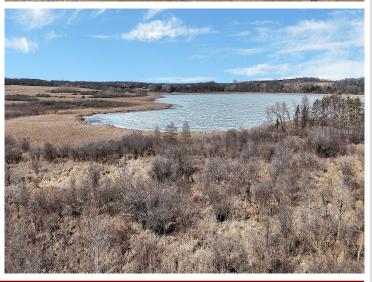

The outside features multiple detached buildings and a 3-stall garage. 2,000 feet of lakeshore with great pan fishing! Perfect hobby farm to bring all your animals home to!