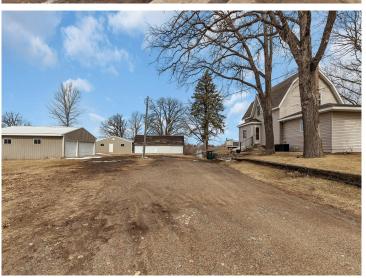

The outside features multiple detached buildings and a 3-stall garage. 2,000 feet of lakeshore with great pan fishing! Perfect hobby farm to bring all your animals home to!