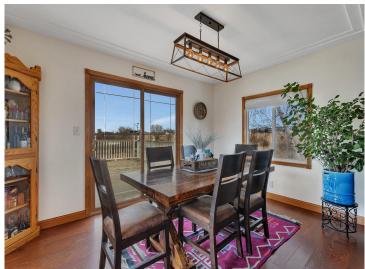

## **Description:**

Welcome to your dream country retreat! This charming 4-bedroom farmhouse sits on a picturesque lakeshore lot with private access to a serene small lake. The main level of the home features an updated 1/2 bath right when you walk in, a beautifully updated kitchen featuring stunning quartz countertops, and a classic farmhouse sink. The formal dining room looks out to the deck and backyard and has a tray ceiling and accent wall. The living room welcomes you with an arched entryway and a brand-new window. The master bedroom is off the living room and greets you with French doors. Updated attached bathroom with a barn door, new tiled shower, vanity, flooring, trim, and lights! 2nd floor features bedrooms #2 and #3. Bedroom #2 has a walk-in closet and both rooms are good size. The 2nd floor also has a full bathroom. The basement has bedroom #4 with an egress window. The furnace and AC were newly upgraded in 2022, with a new septic in 2019, which is compliant after a recent inspection.