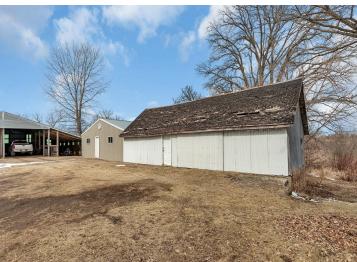

The outside features multiple detached buildings and a 3-stall garage. 2,000 feet of lakeshore with great pan fishing! Perfect hobby farm to bring all your animals home to!