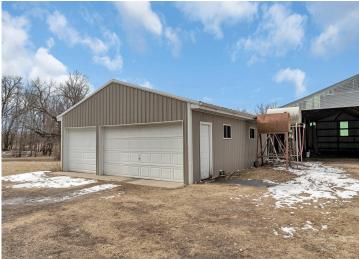

The outside features multiple detached buildings and a 3-stall garage. 2,000 feet of lakeshore with great pan fishing! Perfect hobby farm to bring all your animals home to!

## **Additional Details:**

Year Built 1900 Lot Acres 51.6

Lot Dimensions Irregular See Overlay

Garage Stalls 5
School District 2753
Taxes \$1,658
Taxes with Assessments \$1,658
Tax Year 2025