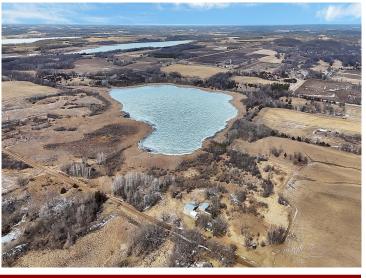

MLS 6695476 Lake Home

\$439,900

1,646 sq ft 4 bedrooms 3 baths

512 Franklin Street Burtrum MN 56318

Waterfront: Buck

Status: Pending

## **Description:**

Welcome to your dream country retreat! This charming 4-bedroom farmhouse sits on a picturesque lakeshore lot with private access to a serene small lake. The main level of the home features an updated 1/2 bath right when you walk in, a beautifully updated kitchen featuring stunning quartz countertops, and a classic farmhouse sink. The formal dining room looks out to the deck and backyard and has a tray ceiling and accent wall. The living room welcomes you with an arched entryway and a brand-new window. The master bedroom is off the living room and greets you with French doors. Updated attached bathroom with a barn door, new tiled shower, vanity, flooring, trim, and lights! 2nd floor features bedrooms #2 and #3. Bedroom #2 has a walk-in closet and both rooms are good size. The 2nd floor also has a full bathroom. The basement has bedroom #4 with an egress window. The furnace and AC were newly upgraded in 2022, with a new septic in 2019, which is compliant after a recent inspection.

The outside features multiple detached buildings and a 3-stall garage. 2,000 feet of lakeshore with great pan fishing! Perfect hobby farm to bring all your animals home to!