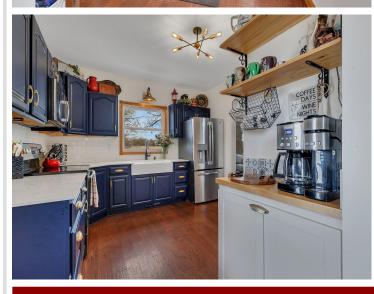

## **Description:**

Welcome to your dream country retreat! This charming 4-bedroom farmhouse sits on a picturesque lakeshore lot with private access to a serene small lake. The main level of the home features an updated 1/2 bath right when you walk in, a beautifully updated kitchen featuring stunning quartz countertops, and a classic farmhouse sink. The formal dining room looks out to the deck and backyard and has a tray ceiling and accent wall. The living room welcomes you with an arched entryway and a brand-new window. The master bedroom is off the living room and greets you with French doors. Updated attached bathroom with a barn door, new tiled shower, vanity, flooring, trim, and lights! 2nd floor features bedrooms #2 and #3. Bedroom #2 has a walk-in closet and both rooms are good size. The 2nd floor also has a full bathroom. The basement has bedroom #4 with an egress window. The furnace and AC were newly upgraded in 2022, with a new septic in 2019, which is compliant after a recent inspection.