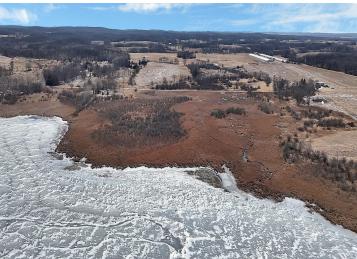

The outside features multiple detached buildings and a 3-stall garage. 2,000 feet of lakeshore with great pan fishing! Perfect hobby farm to bring all your animals home to!