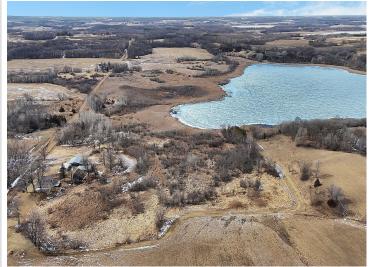

MLS 6695476 Lake Home

\$439,900

1,646 sq ft 4 bedrooms 3 baths

512 Franklin Street Burtrum MN 56318

Waterfront: Buck

Status: Pending

## **Description:**

Welcome to your dream country retreat! This charming 4-bedroom farmhouse sits on a picturesque lakeshore lot with private access to a serene small lake. The main level of the home features an updated 1/2 bath right when you walk in, a beautifully updated kitchen featuring stunning quartz countertops, and a classic farmhouse sink. The formal dining room looks out to the deck and backyard and has a tray ceiling and accent wall. The living room welcomes you with an arched entryway and a brand-new window. The master bedroom is off the living room and greets you with French doors. Updated attached bathroom with a barn door, new tiled shower, vanity, flooring, trim, and lights! 2nd floor features bedrooms #2 and #3. Bedroom #2 has a walk-in closet and both rooms are good size. The 2nd floor also has a full bathroom. The basement has bedroom #4 with an egress window. The furnace and AC were newly upgraded in 2022, with a new septic in 2019, which is compliant after a recent inspection.

The outside features multiple detached buildings and a 3-stall garage. 2,000 feet of lakeshore with great pan fishing! Perfect hobby farm to bring all your animals home to!