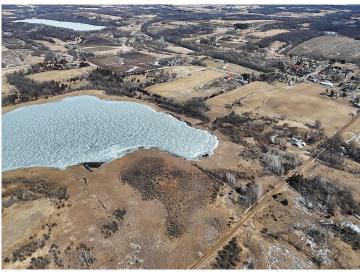

The outside features multiple detached buildings and a 3-stall garage. 2,000 feet of lakeshore with great pan fishing! Perfect hobby farm to bring all your animals home to!

## **Additional Details:**

Year Built 1900 Lot Acres 51.6

Lot Dimensions Irregular See Overlay

Garage Stalls 5
School District 2753
Taxes \$1,658
Taxes with Assessments \$1,658
Tax Year 2025