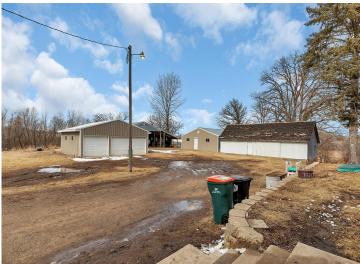

The outside features multiple detached buildings and a 3-stall garage. 2,000 feet of lakeshore with great pan fishing! Perfect hobby farm to bring all your animals home to!

## **Additional Details:**

Year Built 1900 Lot Acres 51.6

Lot Dimensions Irregular See Overlay

Garage Stalls 5
School District 2753
Taxes \$1,658
Taxes with Assessments \$1,658
Tax Year 2025