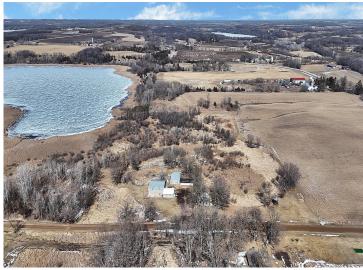

## **Description:**

Welcome to your dream country retreat! This charming 4-bedroom farmhouse sits on a picturesque lakeshore lot with private access to a serene small lake. The main level of the home features an updated 1/2 bath right when you walk in, a beautifully updated kitchen featuring stunning quartz countertops, and a classic farmhouse sink. The formal dining room looks out to the deck and backyard and has a tray ceiling and accent wall. The living room welcomes you with an arched entryway and a brand-new window. The master bedroom is off the living room and greets you with French doors. Updated attached bathroom with a barn door, new tiled shower, vanity, flooring, trim, and lights! 2nd floor features bedrooms #2 and #3. Bedroom #2 has a walk-in closet and both rooms are good size. The 2nd floor also has a full bathroom. The basement has bedroom #4 with an egress window. The furnace and AC were newly upgraded in 2022, with a new septic in 2019, which is compliant after a recent inspection.

The outside features multiple detached buildings and a 3-stall garage. 2,000 feet of lakeshore with great pan fishing! Perfect hobby farm to bring all your animals home to!