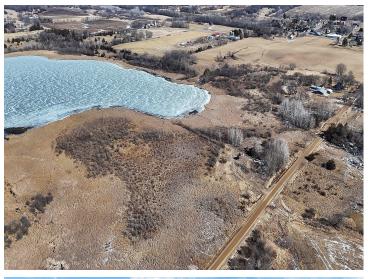

The outside features multiple detached buildings and a 3-stall garage. 2,000 feet of lakeshore with great pan fishing! Perfect hobby farm to bring all your animals home to!

## **Additional Details:**

Year Built 1900 Lot Acres 51.6

Lot Dimensions Irregular See Overlay

Garage Stalls 5
School District 2753
Taxes \$1,658
Taxes with Assessments \$1,658
Tax Year 2025