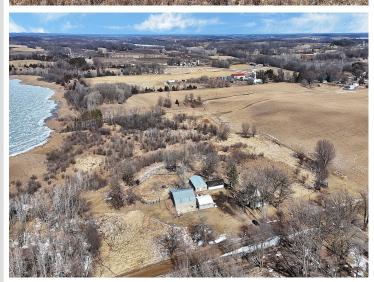

MLS 6695476 Lake Home

\$439,900

1,646 sq ft 4 bedrooms 3 baths

512 Franklin Street Burtrum MN 56318

Waterfront: Buck

Status: Pending

The outside features multiple detached buildings and a 3-stall garage. 2,000 feet of lakeshore with great pan fishing! Perfect hobby farm to bring all your animals home to!