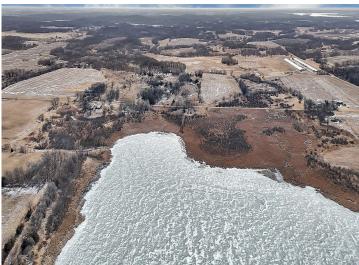

The outside features multiple detached buildings and a 3-stall garage. 2,000 feet of lakeshore with great pan fishing! Perfect hobby farm to bring all your animals home to!

## **Description:**

Welcome to your dream country retreat! This charming 4-bedroom farmhouse sits on a picturesque lakeshore lot with private access to a serene small lake. The main level of the home features an updated 1/2 bath right when you walk in, a beautifully updated kitchen featuring stunning quartz countertops, and a classic farmhouse sink. The formal dining room looks out to the deck and backyard and has a tray ceiling and accent wall. The living room welcomes you with an arched entryway and a brand-new window. The master bedroom is off the living room and greets you with French doors. Updated attached bathroom with a barn door, new tiled shower, vanity, flooring, trim, and lights! 2nd floor features bedrooms #2 and #3. Bedroom #2 has a walk-in closet and both rooms are good size. The 2nd floor also has a full bathroom. The basement has bedroom #4 with an egress window. The furnace and AC were newly upgraded in 2022, with a new septic in 2019, which is compliant after a recent inspection.