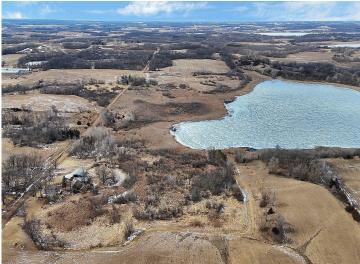

MLS 6695476 Lake Home

\$439,900

1,646 sq ft 4 bedrooms 3 baths

512 Franklin Street Burtrum MN 56318

Waterfront: Buck

Status: Pending

The outside features multiple detached buildings and a 3-stall garage. 2,000 feet of lakeshore with great pan fishing! Perfect hobby farm to bring all your animals home to!