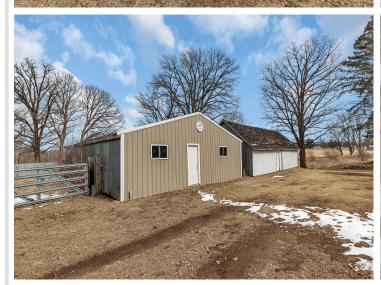

The outside features multiple detached buildings and a 3-stall garage. 2,000 feet of lakeshore with great pan fishing! Perfect hobby farm to bring all your animals home to!