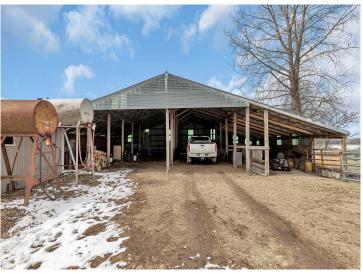

The outside features multiple detached buildings and a 3-stall garage. 2,000 feet of lakeshore with great pan fishing! Perfect hobby farm to bring all your animals home to!