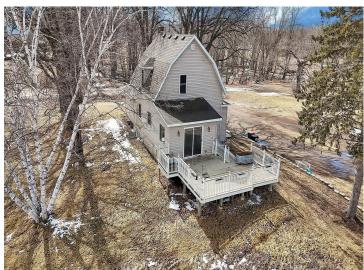

## **Description:**

Welcome to your dream country retreat! This charming 4-bedroom farmhouse sits on a picturesque lakeshore lot with private access to a serene small lake. The main level of the home features an updated 1/2 bath right when you walk in, a beautifully updated kitchen featuring stunning quartz countertops, and a classic farmhouse sink. The formal dining room looks out to the deck and backyard and has a tray ceiling and accent wall. The living room welcomes you with an arched entryway and a brand-new window. The master bedroom is off the living room and greets you with French doors. Updated attached bathroom with a barn door, new tiled shower, vanity, flooring, trim, and lights! 2nd floor features bedrooms #2 and #3. Bedroom #2 has a walk-in closet and both rooms are good size. The 2nd floor also has a full bathroom. The basement has bedroom #4 with an egress window. The furnace and AC were newly upgraded in 2022, with a new septic in 2019, which is compliant after a recent inspection.