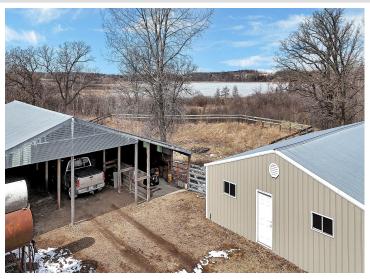

The outside features multiple detached buildings and a 3-stall garage. 2,000 feet of lakeshore with great pan fishing! Perfect hobby farm to bring all your animals home to!