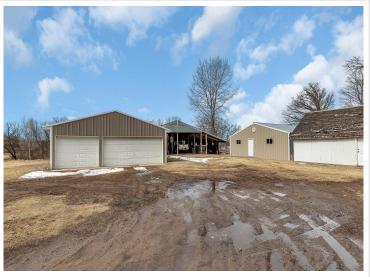

The outside features multiple detached buildings and a 3-stall garage. 2,000 feet of lakeshore with great pan fishing! Perfect hobby farm to bring all your animals home to!

## **Additional Details:**

Year Built 1900 Lot Acres 51.6

Lot Dimensions Irregular See Overlay

Garage Stalls 5
School District 2753
Taxes \$1,658
Taxes with Assessments \$1,658
Tax Year 2025