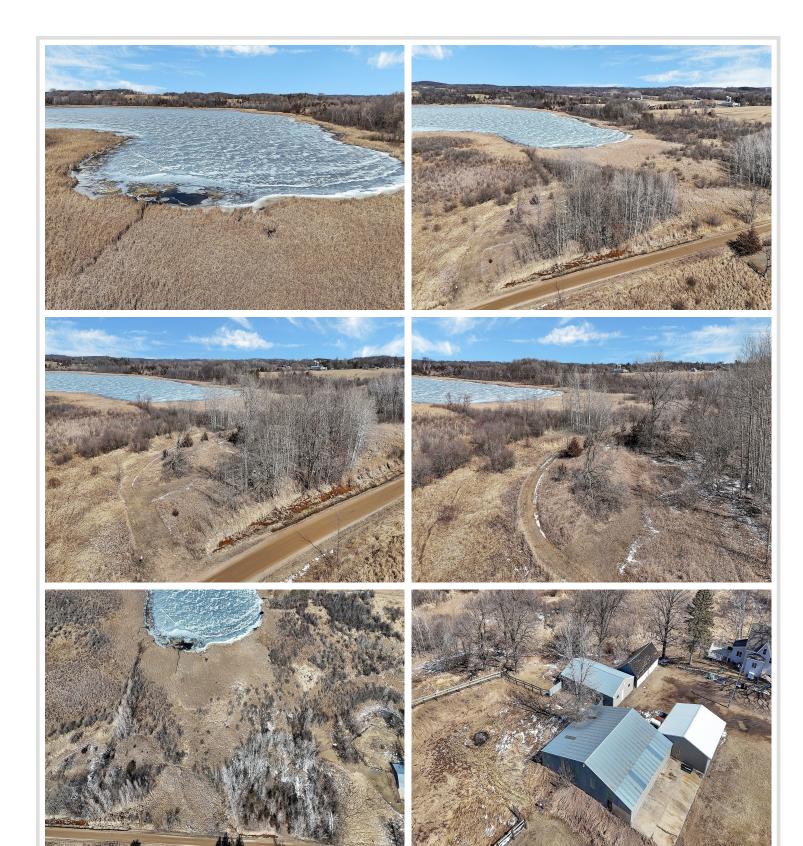

## **Description:**

Welcome to your dream country retreat! This charming 4-bedroom farmhouse sits on a picturesque lakeshore lot with private access to a serene small lake. The main level of the home features an updated 1/2 bath right when you walk in, a beautifully updated kitchen featuring stunning quartz countertops, and a classic farmhouse sink. The formal dining room looks out to the deck and backyard and has a tray ceiling and accent wall. The living room welcomes you with an arched entryway and a brand-new window. The master bedroom is off the living room and greets you with French doors. Updated attached bathroom with a barn door, new tiled shower, vanity, flooring, trim, and lights! 2nd floor features bedrooms #2 and #3. Bedroom #2 has a walk-in closet and both rooms are good size. The 2nd floor also has a full bathroom. The basement has bedroom #4 with an egress window. The furnace and AC were newly upgraded in 2022, with a new septic in 2019, which is compliant after a recent inspection.

The outside features multiple detached buildings and a 3-stall garage. 2,000 feet of lakeshore with great pan fishing! Perfect hobby farm to bring all your animals home to!

## **Additional Details:**

Year Built 1900 Lot Acres 51.6

Lot Dimensions Irregular See Overlay

Garage Stalls 5
School District 2753
Taxes \$1,658
Taxes with Assessments \$1,658
Tax Year 2025