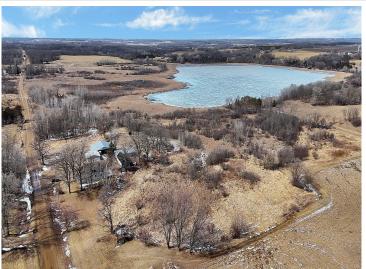

MLS 6695476 Lake Home

\$439,900

1,646 sq ft 4 bedrooms 3 baths

512 Franklin Street Burtrum MN 56318

Waterfront: Buck

Status: Pending

## **Description:**

Welcome to your dream country retreat! This charming 4-bedroom farmhouse sits on a picturesque lakeshore lot with private access to a serene small lake. The main level of the home features an updated 1/2 bath right when you walk in, a beautifully updated kitchen featuring stunning quartz countertops, and a classic farmhouse sink. The formal dining room looks out to the deck and backyard and has a tray ceiling and accent wall. The living room welcomes you with an arched entryway and a brand-new window. The master bedroom is off the living room and greets you with French doors. Updated attached bathroom with a barn door, new tiled shower, vanity, flooring, trim, and lights! 2nd floor features bedrooms #2 and #3. Bedroom #2 has a walk-in closet and both rooms are good size. The 2nd floor also has a full bathroom. The basement has bedroom #4 with an egress window. The furnace and AC were newly upgraded in 2022, with a new septic in 2019, which is compliant after a recent inspection.

The outside features multiple detached buildings and a 3-stall garage. 2,000 feet of lakeshore with great pan fishing! Perfect hobby farm to bring all your animals home to!