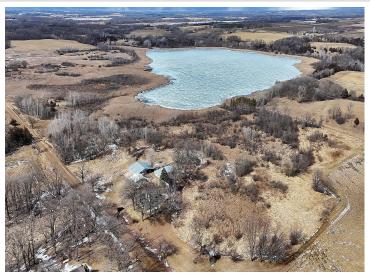

MLS 6695476 Lake Home

\$439,900

1,646 sq ft 4 bedrooms 3 baths

512 Franklin Street Burtrum MN 56318

Waterfront: Buck

Status: Pending

## **Description:**

Welcome to your dream country retreat! This charming 4-bedroom farmhouse sits on a picturesque lakeshore lot with private access to a serene small lake. The main level of the home features an updated 1/2 bath right when you walk in, a beautifully updated kitchen featuring stunning quartz countertops, and a classic farmhouse sink. The formal dining room looks out to the deck and backyard and has a tray ceiling and accent wall. The living room welcomes you with an arched entryway and a brand-new window. The master bedroom is off the living room and greets you with French doors. Updated attached bathroom with a barn door, new tiled shower, vanity, flooring, trim, and lights! 2nd floor features bedrooms #2 and #3. Bedroom #2 has a walk-in closet and both rooms are good size. The 2nd floor also has a full bathroom. The basement has bedroom #4 with an egress window. The furnace and AC were newly upgraded in 2022, with a new septic in 2019, which is compliant after a recent inspection.

The outside features multiple detached buildings and a 3-stall garage. 2,000 feet of lakeshore with great pan fishing! Perfect hobby farm to bring all your animals home to!