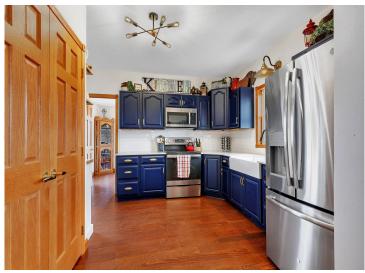

## **Description:**

Welcome to your dream country retreat! This charming 4-bedroom farmhouse sits on a picturesque lakeshore lot with private access to a serene small lake. The main level of the home features an updated 1/2 bath right when you walk in, a beautifully updated kitchen featuring stunning quartz countertops, and a classic farmhouse sink. The formal dining room looks out to the deck and backyard and has a tray ceiling and accent wall. The living room welcomes you with an arched entryway and a brand-new window. The master bedroom is off the living room and greets you with French doors. Updated attached bathroom with a barn door, new tiled shower, vanity, flooring, trim, and lights! 2nd floor features bedrooms #2 and #3. Bedroom #2 has a walk-in closet and both rooms are good size. The 2nd floor also has a full bathroom. The basement has bedroom #4 with an egress window. The furnace and AC were newly upgraded in 2022, with a new septic in 2019, which is compliant after a recent inspection.