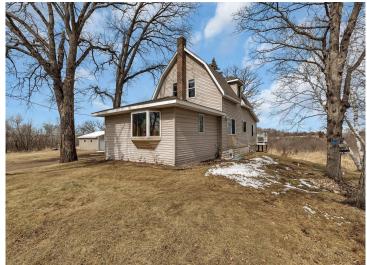

MLS 6695476 Lake Home

\$439,900

1,646 sq ft 4 bedrooms 3 baths

512 Franklin Street Burtrum MN 56318

Waterfront: Buck

Status: Pending

## **Description:**

Welcome to your dream country retreat! This charming 4-bedroom farmhouse sits on a picturesque lakeshore lot with private access to a serene small lake. The main level of the home features an updated 1/2 bath right when you walk in, a beautifully updated kitchen featuring stunning quartz countertops, and a classic farmhouse sink. The formal dining room looks out to the deck and backyard and has a tray ceiling and accent wall. The living room welcomes you with an arched entryway and a brand-new window. The master bedroom is off the living room and greets you with French doors. Updated attached bathroom with a barn door, new tiled shower, vanity, flooring, trim, and lights! 2nd floor features bedrooms #2 and #3. Bedroom #2 has a walk-in closet and both rooms are good size. The 2nd floor also has a full bathroom. The basement has bedroom #4 with an egress window. The furnace and AC were newly upgraded in 2022, with a new septic in 2019, which is compliant after a recent inspection.

The outside features multiple detached buildings and a 3-stall garage. 2,000 feet of lakeshore with great pan fishing! Perfect hobby farm to bring all your animals home to!