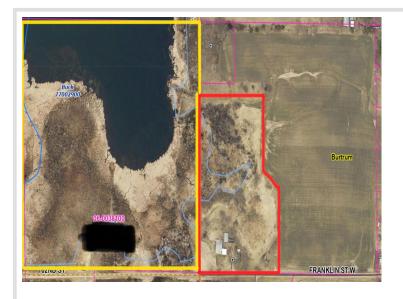

## **Additional Details:**

Year Built 1900 Lot Acres 51.6

Lot Dimensions Irregular See Overlay

Garage Stalls 5
School District 2753
Taxes \$1,658
Taxes with Assessments \$1,658
Tax Year 2025

## **Driving Directions:**

Hwy 28 To Burtrum, Go West On Franklin To Home.

Listed By: RES Realty

Affinity Real Estate Inc. participates in the Regional Multiple Listing Service of Minnesota, Inc Broker Reciprocity (sm) program, allowing us to display other broker's listings on our website. All properties are subject to prior sale, change or withdrawal.