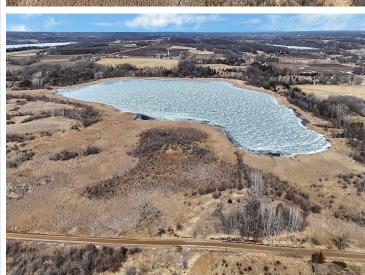

The outside features multiple detached buildings and a 3-stall garage. 2,000 feet of lakeshore with great pan fishing! Perfect hobby farm to bring all your animals home to!