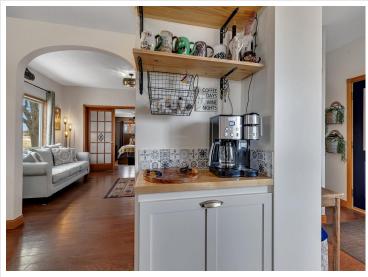

## **Description:**

Welcome to your dream country retreat! This charming 4-bedroom farmhouse sits on a picturesque lakeshore lot with private access to a serene small lake. The main level of the home features an updated 1/2 bath right when you walk in, a beautifully updated kitchen featuring stunning quartz countertops, and a classic farmhouse sink. The formal dining room looks out to the deck and backyard and has a tray ceiling and accent wall. The living room welcomes you with an arched entryway and a brand-new window. The master bedroom is off the living room and greets you with French doors. Updated attached bathroom with a barn door, new tiled shower, vanity, flooring, trim, and lights! 2nd floor features bedrooms #2 and #3. Bedroom #2 has a walk-in closet and both rooms are good size. The 2nd floor also has a full bathroom. The basement has bedroom #4 with an egress window. The furnace and AC were newly upgraded in 2022, with a new septic in 2019, which is compliant after a recent inspection.