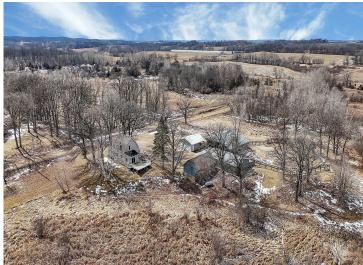

## **Description:**

Welcome to your dream country retreat! This charming 4-bedroom farmhouse sits on a picturesque lakeshore lot with private access to a serene small lake. The main level of the home features an updated 1/2 bath right when you walk in, a beautifully updated kitchen featuring stunning quartz countertops, and a classic farmhouse sink. The formal dining room looks out to the deck and backyard and has a tray ceiling and accent wall. The living room welcomes you with an arched entryway and a brand-new window. The master bedroom is off the living room and greets you with French doors. Updated attached bathroom with a barn door, new tiled shower, vanity, flooring, trim, and lights! 2nd floor features bedrooms #2 and #3. Bedroom #2 has a walk-in closet and both rooms are good size. The 2nd floor also has a full bathroom. The basement has bedroom #4 with an egress window. The furnace and AC were newly upgraded in 2022, with a new septic in 2019, which is compliant after a recent inspection.

The outside features multiple detached buildings and a 3-stall garage. 2,000 feet of lakeshore with great pan fishing! Perfect hobby farm to bring all your animals home to!

## **Additional Details:**

Year Built 1900 Lot Acres 51.6

Lot Dimensions Irregular See Overlay

Garage Stalls 5
School District 2753
Taxes \$1,658
Taxes with Assessments \$1,658
Tax Year 2025