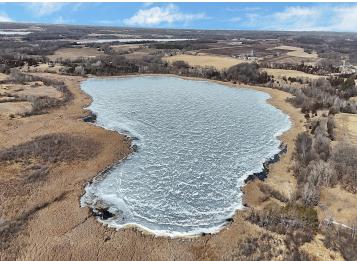

The outside features multiple detached buildings and a 3-stall garage. 2,000 feet of lakeshore with great pan fishing! Perfect hobby farm to bring all your animals home to!