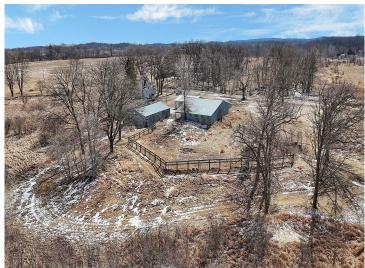

## **Description:**

Welcome to your dream country retreat! This charming 4-bedroom farmhouse sits on a picturesque lakeshore lot with private access to a serene small lake. The main level of the home features an updated 1/2 bath right when you walk in, a beautifully updated kitchen featuring stunning quartz countertops, and a classic farmhouse sink. The formal dining room looks out to the deck and backyard and has a tray ceiling and accent wall. The living room welcomes you with an arched entryway and a brand-new window. The master bedroom is off the living room and greets you with French doors. Updated attached bathroom with a barn door, new tiled shower, vanity, flooring, trim, and lights! 2nd floor features bedrooms #2 and #3. Bedroom #2 has a walk-in closet and both rooms are good size. The 2nd floor also has a full bathroom. The basement has bedroom #4 with an egress window. The furnace and AC were newly upgraded in 2022, with a new septic in 2019, which is compliant after a recent inspection.

The outside features multiple detached buildings and a 3-stall garage. 2,000 feet of lakeshore with great pan fishing! Perfect hobby farm to bring all your animals home to!