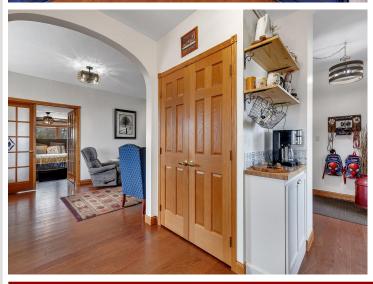

## **Description:**

Welcome to your dream country retreat! This charming 4-bedroom farmhouse sits on a picturesque lakeshore lot with private access to a serene small lake. The main level of the home features an updated 1/2 bath right when you walk in, a beautifully updated kitchen featuring stunning quartz countertops, and a classic farmhouse sink. The formal dining room looks out to the deck and backyard and has a tray ceiling and accent wall. The living room welcomes you with an arched entryway and a brand-new window. The master bedroom is off the living room and greets you with French doors. Updated attached bathroom with a barn door, new tiled shower, vanity, flooring, trim, and lights! 2nd floor features bedrooms #2 and #3. Bedroom #2 has a walk-in closet and both rooms are good size. The 2nd floor also has a full bathroom. The basement has bedroom #4 with an egress window. The furnace and AC were newly upgraded in 2022, with a new septic in 2019, which is compliant after a recent inspection.