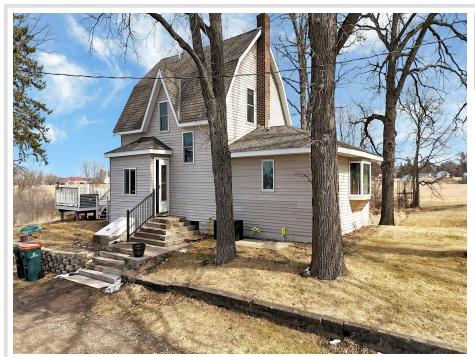

MLS 6695476 Lake Home

\$439,900

1,646 sq ft 4 bedrooms 3 baths

512 Franklin Street Burtrum MN 56318

Waterfront: Buck

Status: Pending

## **Description:**

Welcome to your dream country retreat! This charming 4-bedroom farmhouse sits on a picturesque lakeshore lot with private access to a serene small lake. The main level of the home features an updated 1/2 bath right when you walk in, a beautifully updated kitchen featuring stunning quartz countertops, and a classic farmhouse sink. The formal dining room looks out to the deck and backyard and has a tray ceiling and accent wall. The living room welcomes you with an arched entryway and a brand-new window. The master bedroom is off the living room and greets you with French doors. Updated attached bathroom with a barn door, new tiled shower, vanity, flooring, trim, and lights! 2nd floor features bedrooms #2 and #3. Bedroom #2 has a walk-in closet and both rooms are good size. The 2nd floor also has a full bathroom. The basement has bedroom #4 with an egress window. The furnace and AC were newly upgraded in 2022, with a new septic in 2019, which is compliant after a recent inspection.

The outside features multiple detached buildings and a 3-stall garage. 2,000 feet of lakeshore with great pan fishing! Perfect hobby farm to bring all your animals home to!