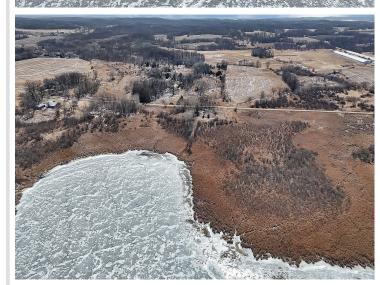

The outside features multiple detached buildings and a 3-stall garage. 2,000 feet of lakeshore with great pan fishing! Perfect hobby farm to bring all your animals home to!

## **Description:**

Welcome to your dream country retreat! This charming 4-bedroom farmhouse sits on a picturesque lakeshore lot with private access to a serene small lake. The main level of the home features an updated 1/2 bath right when you walk in, a beautifully updated kitchen featuring stunning quartz countertops, and a classic farmhouse sink. The formal dining room looks out to the deck and backyard and has a tray ceiling and accent wall. The living room welcomes you with an arched entryway and a brand-new window. The master bedroom is off the living room and greets you with French doors. Updated attached bathroom with a barn door, new tiled shower, vanity, flooring, trim, and lights! 2nd floor features bedrooms #2 and #3. Bedroom #2 has a walk-in closet and both rooms are good size. The 2nd floor also has a full bathroom. The basement has bedroom #4 with an egress window. The furnace and AC were newly upgraded in 2022, with a new septic in 2019, which is compliant after a recent inspection.