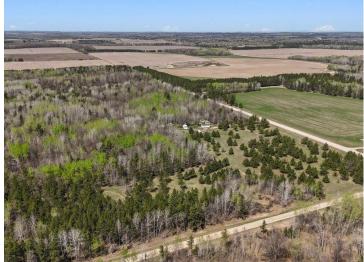

## **Description:**

Escape to your own private 20 acre retreat just minutes from Sebeka. This property offers the perfect basecamp for outdoor enthusiasts, surrounded by mature trees, and excellent wildlife habitat. Build your dream home in the country or use this for a weekend getaway! The possibilities are endless.

## **Additional Details:**

Year Built 2007 Lot Acres 20

Lot Dimensions 670x1315

School District 820
Taxes \$792
Taxes with Assessments \$792
Tax Year 2025