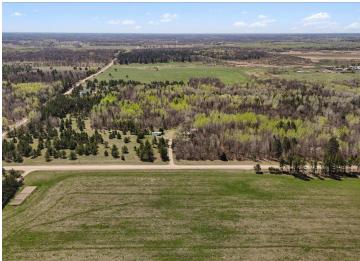

## **Description:**

Escape to your own private 20 acre retreat just minutes from Sebeka. This property offers the perfect basecamp for outdoor enthusiasts, surrounded by mature trees, and excellent wildlife habitat. Build your dream home in the country or use this for a weekend getaway! The possibilities are endless.

## **Additional Details:**

Year Built 2007 Lot Acres 20

Lot Dimensions 670x1315

School District 820
Taxes \$792
Taxes with Assessments \$792
Tax Year 2025