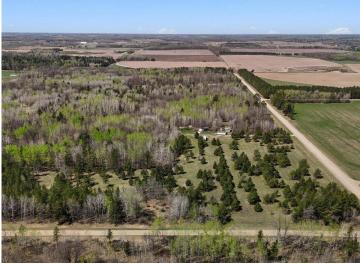

## **Description:**

Escape to your own private 20 acre retreat just minutes from Sebeka. This property offers the perfect basecamp for outdoor enthusiasts, surrounded by mature trees, and excellent wildlife habitat. Build your dream home in the country or use this for a weekend getaway! The possibilities are endless.

## **Additional Details:**

Year Built 2007 Lot Acres 20

Lot Dimensions 670x1315

School District 820
Taxes \$792
Taxes with Assessments \$792
Tax Year 2025