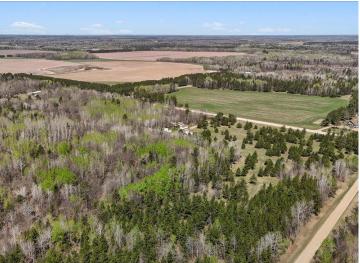

## **Description:**

Escape to your own private 20 acre retreat just minutes from Sebeka. This property offers the perfect basecamp for outdoor enthusiasts, surrounded by mature trees, and excellent wildlife habitat. Build your dream home in the country or use this for a weekend getaway! The possibilities are endless.

## **Additional Details:**

Year Built 2007 Lot Acres 20

Lot Dimensions 670x1315

School District 820
Taxes \$792
Taxes with Assessments \$792
Tax Year 2025