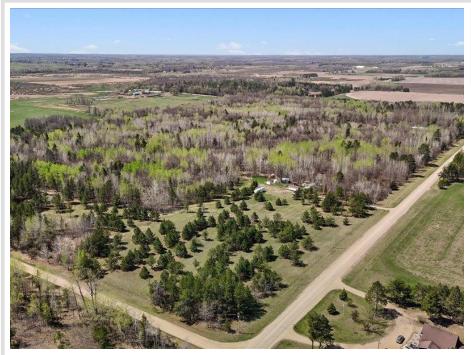

## **Description:**

Escape to your own private 20 acre retreat just minutes from Sebeka. This property offers the perfect basecamp for outdoor enthusiasts, surrounded by mature trees, and excellent wildlife habitat. Build your dream home in the country or use this for a weekend getaway! The possibilities are endless.

## **Additional Details:**

Year Built 2007 Lot Acres 20

Lot Dimensions 670x1315

School District 820
Taxes \$792
Taxes with Assessments \$792
Tax Year 2025