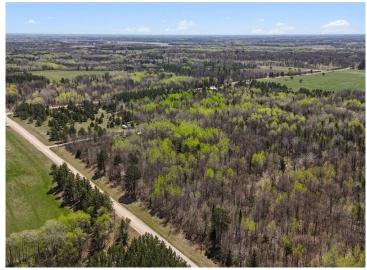

## **Description:**

Escape to your own private 20 acre retreat just minutes from Sebeka. This property offers the perfect basecamp for outdoor enthusiasts, surrounded by mature trees, and excellent wildlife habitat. Build your dream home in the country or use this for a weekend getaway! The possibilities are endless.

## **Additional Details:**

Year Built 2007 Lot Acres 20

Lot Dimensions 670x1315

School District 820
Taxes \$792
Taxes with Assessments \$792
Tax Year 2025