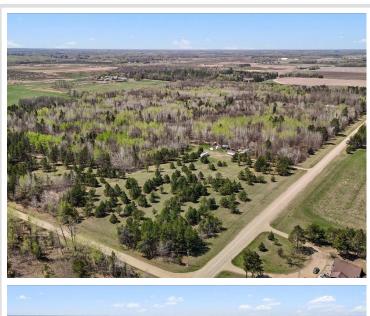

## **Description:**

Escape to your own private 20 acre retreat just minutes from Sebeka. This property offers the perfect basecamp for outdoor enthusiasts, surrounded by mature trees, and excellent wildlife habitat. Build your dream home in the country or use this for a weekend getaway! The possibilities are endless.

## **Additional Details:**

Year Built 2007 Lot Acres 20

Lot Dimensions 670x1315

School District 820
Taxes \$792
Taxes with Assessments \$792
Tax Year 2025