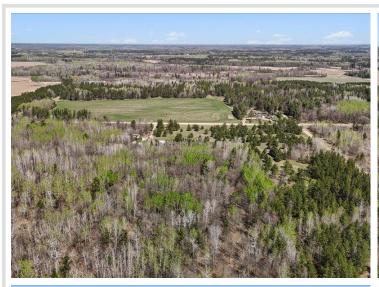

## **Description:**

Escape to your own private 20 acre retreat just minutes from Sebeka. This property offers the perfect basecamp for outdoor enthusiasts, surrounded by mature trees, and excellent wildlife habitat. Build your dream home in the country or use this for a weekend getaway! The possibilities are endless.

## **Additional Details:**

Year Built 2007 Lot Acres 20

Lot Dimensions 670x1315

School District 820
Taxes \$792
Taxes with Assessments \$792
Tax Year 2025