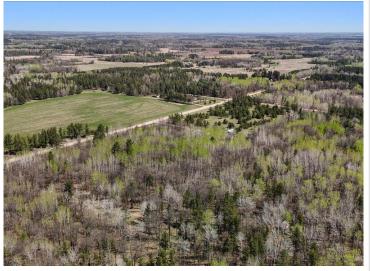

## **Description:**

Escape to your own private 20 acre retreat just minutes from Sebeka. This property offers the perfect basecamp for outdoor enthusiasts, surrounded by mature trees, and excellent wildlife habitat. Build your dream home in the country or use this for a weekend getaway! The possibilities are endless.

## **Additional Details:**

Year Built 2007 Lot Acres 20

Lot Dimensions 670x1315

School District 820
Taxes \$792
Taxes with Assessments \$792
Tax Year 2025