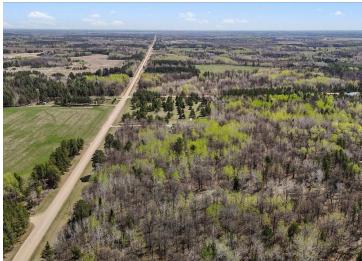

## **Description:**

Escape to your own private 20 acre retreat just minutes from Sebeka. This property offers the perfect basecamp for outdoor enthusiasts, surrounded by mature trees, and excellent wildlife habitat. Build your dream home in the country or use this for a weekend getaway! The possibilities are endless.

## **Additional Details:**

Year Built 2007 Lot Acres 20

Lot Dimensions 670x1315

School District 820
Taxes \$792
Taxes with Assessments \$792
Tax Year 2025

## **Driving Directions:**

From Sebeka go North on HWY 71. Go East on Cty Rd 142. Take a left on 135th Ave and a right on 298th. Home will be on your right.

Listed By: RE/MAX Advantage Plus

Affinity Real Estate Inc. participates in the Regional Multiple Listing Service of Minnesota, Inc Broker Reciprocity (sm) program, allowing us to display other broker's listings on our website. All properties are subject to prior sale, change or withdrawal.