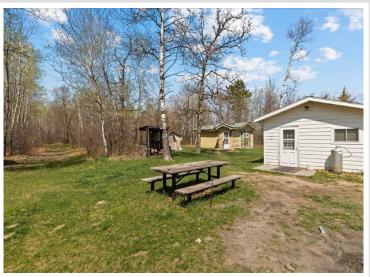

## **Description:**

Escape to your own private 20 acre retreat just minutes from Sebeka. This property offers the perfect basecamp for outdoor enthusiasts, surrounded by mature trees, and excellent wildlife habitat. Build your dream home in the country or use this for a weekend getaway! The possibilities are endless.

## **Additional Details:**

Year Built 2007 Lot Acres 20

Lot Dimensions 670x1315

School District 820
Taxes \$792
Taxes with Assessments \$792
Tax Year 2025