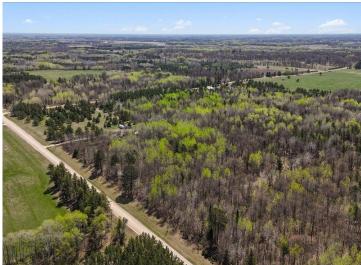

## **Description:**

Escape to your own private 20 acre retreat just minutes from Sebeka. This property offers the perfect basecamp for outdoor enthusiasts, surrounded by mature trees, and excellent wildlife habitat. Build your dream home in the country or use this for a weekend getaway! The possibilities are endless.

## **Additional Details:**

Year Built 2007 Lot Acres 20

Lot Dimensions 670x1315

School District 820
Taxes \$792
Taxes with Assessments \$792
Tax Year 2025