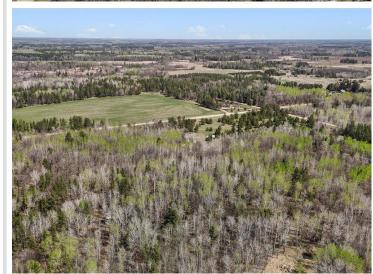

## **Description:**

Escape to your own private 20 acre retreat just minutes from Sebeka. This property offers the perfect basecamp for outdoor enthusiasts, surrounded by mature trees, and excellent wildlife habitat. Build your dream home in the country or use this for a weekend getaway! The possibilities are endless.

## **Additional Details:**

Year Built 2007 Lot Acres 20

Lot Dimensions 670x1315

School District 820
Taxes \$792
Taxes with Assessments \$792
Tax Year 2025