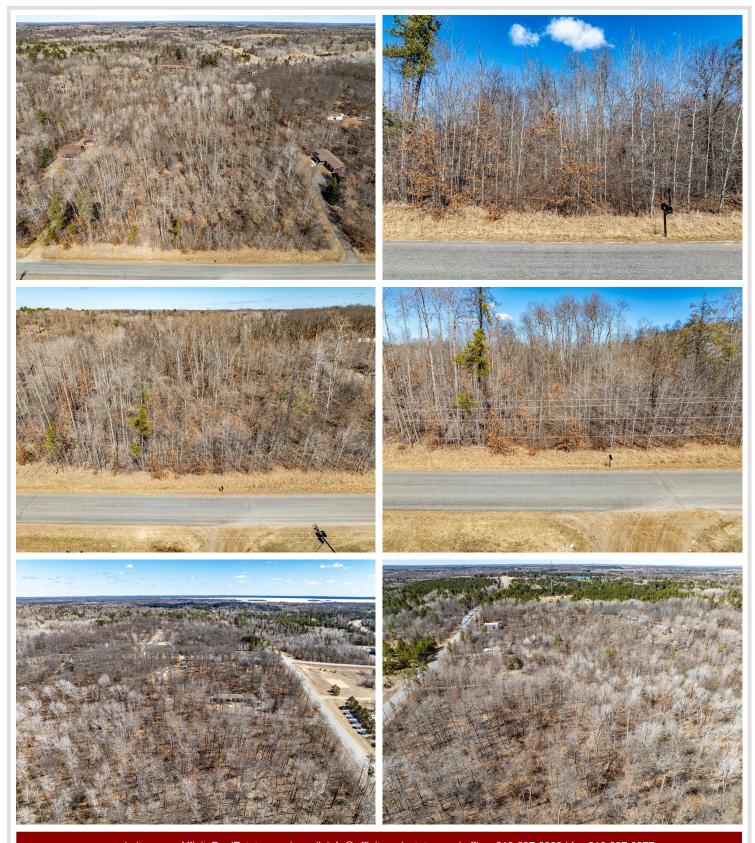

## **Description:**

Beautiful 1-acre lot in the heart of Breezy Point! Surrounded by mature trees and natural beauty, this parcel offers privacy and serenity while being just minutes from championship golf, lakes, dining, and shopping. Whether you're ready to build your year-round home or a peaceful up-north retreat, this property is the perfect canvas. Drive by and see the potential!

## **Additional Details:**

Lot Acres 1.05

Lot Dimensions 115x399.07x115x398.50

School District 186
Taxes \$180
Taxes with Assessments \$180
Tax Year 2025