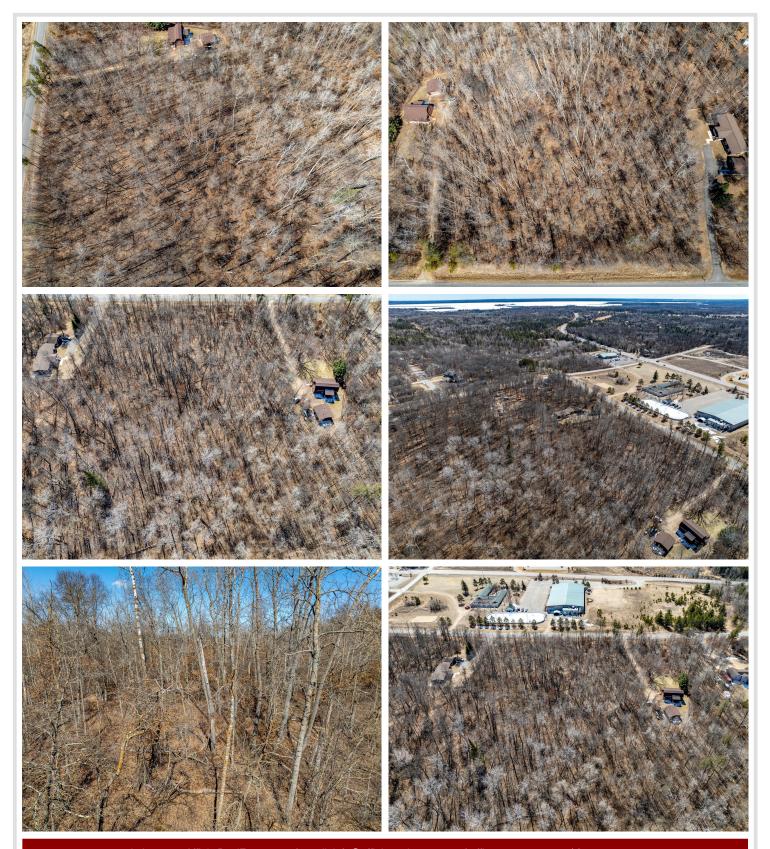

## **Description:**

Beautiful 1-acre lot in the heart of Breezy Point! Surrounded by mature trees and natural beauty, this parcel offers privacy and serenity while being just minutes from championship golf, lakes, dining, and shopping. Whether you're ready to build your year-round home or a peaceful up-north retreat, this property is the perfect canvas. Drive by and see the potential!

## **Additional Details:**

Lot Acres 1.05

Lot Dimensions 115x399.07x115x398.50

School District 186
Taxes \$180
Taxes with Assessments \$180
Tax Year 2025