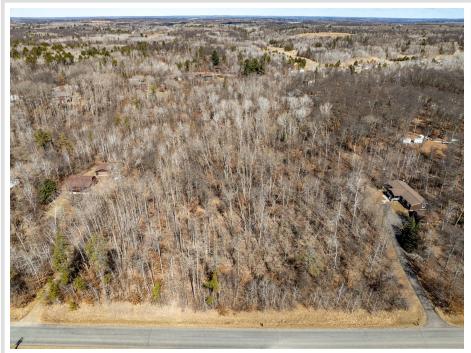

## **Description:**

Beautiful 1-acre lot in the heart of Breezy Point! Surrounded by mature trees and natural beauty, this parcel offers privacy and serenity while being just minutes from championship golf, lakes, dining, and shopping. Whether you're ready to build your year-round home or a peaceful up-north retreat, this property is the perfect canvas. Drive by and see the potential!

## **Additional Details:**

Lot Acres 1.05

Lot Dimensions 115x399.07x115x398.50

School District 186
Taxes \$180
Taxes with Assessments \$180
Tax Year 2025