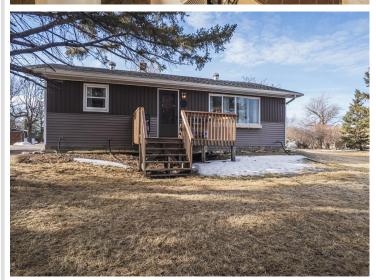

## **Description:**

Charming, Move-In-Ready Home on Corner Lot in Callaway! Welcome to this beautifully updated 2-bedroom, 2-bathroom home boasting over 2,000 square feet! Nestled on a spacious corner lot, this home is perfect for those seeking modern comfort and style with plenty of elbow room outside as well!

Step inside to discover fresh, updated flooring and paint throughout as well as a recently renovated kitchen that's sure to impress.

Outside you will find a detached 2-stall garage, providing ample space for vehicles, storage, and recently added concrete pad in rear of house, driveway and fire pit concrete patio pad in the back yard.