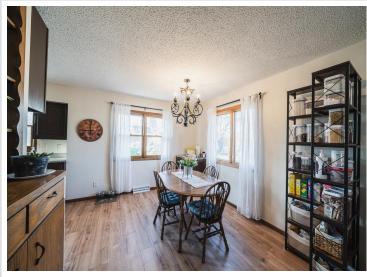

Step inside to discover fresh, updated flooring and paint throughout as well as a recently renovated kitchen that's sure to impress.

Outside you will find a detached 2-stall garage, providing ample space for vehicles, storage, and recently added concrete pad in rear of house, driveway and fire pit concrete patio pad in the back yard.