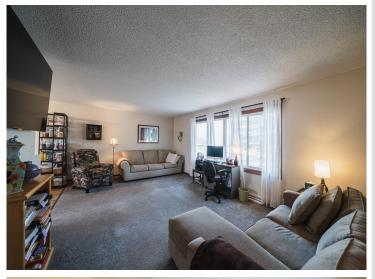

## **Description:**

Charming, Move-In-Ready Home on Corner Lot in Callaway! Welcome to this beautifully updated 2-bedroom, 2-bathroom home boasting over 2,000 square feet! Nestled on a spacious corner lot, this home is perfect for those seeking modern comfort and style with plenty of elbow room outside as well!

Step inside to discover fresh, updated flooring and paint throughout as well as a recently renovated kitchen that's sure to impress.

Outside you will find a detached 2-stall garage, providing ample space for vehicles, storage, and recently added concrete pad in rear of house, driveway and fire pit concrete patio pad in the back yard.