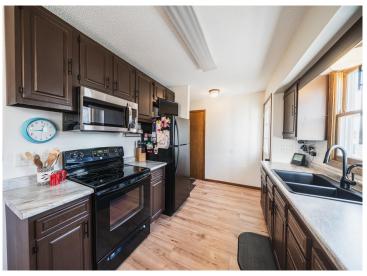

Step inside to discover fresh, updated flooring and paint throughout as well as a recently renovated kitchen that's sure to impress.

Outside you will find a detached 2-stall garage, providing ample space for vehicles, storage, and recently added concrete pad in rear of house, driveway and fire pit concrete patio pad in the back yard.