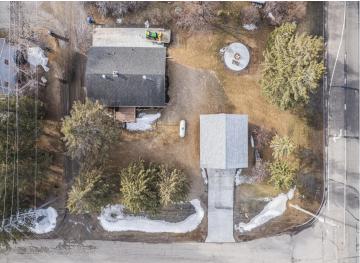

Step inside to discover fresh, updated flooring and paint throughout as well as a recently renovated kitchen that's sure to impress.

Outside you will find a detached 2-stall garage, providing ample space for vehicles, storage, and recently added concrete pad in rear of house, driveway and fire pit concrete patio pad in the back yard.