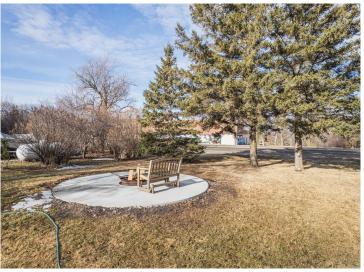

Step inside to discover fresh, updated flooring and paint throughout as well as a recently renovated kitchen that's sure to impress.

Outside you will find a detached 2-stall garage, providing ample space for vehicles, storage, and recently added concrete pad in rear of house, driveway and fire pit concrete patio pad in the back yard.