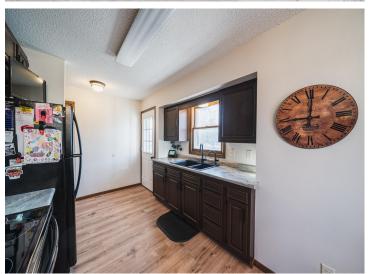

Step inside to discover fresh, updated flooring and paint throughout as well as a recently renovated kitchen that's sure to impress.

Outside you will find a detached 2-stall garage, providing ample space for vehicles, storage, and recently added concrete pad in rear of house, driveway and fire pit concrete patio pad in the back yard.