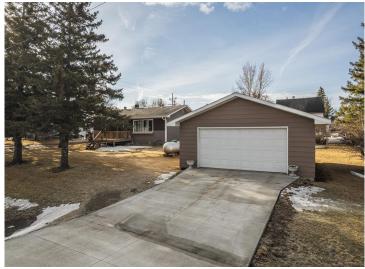

Step inside to discover fresh, updated flooring and paint throughout as well as a recently renovated kitchen that's sure to impress.

Outside you will find a detached 2-stall garage, providing ample space for vehicles, storage, and recently added concrete pad in rear of house, driveway and fire pit concrete patio pad in the back yard.