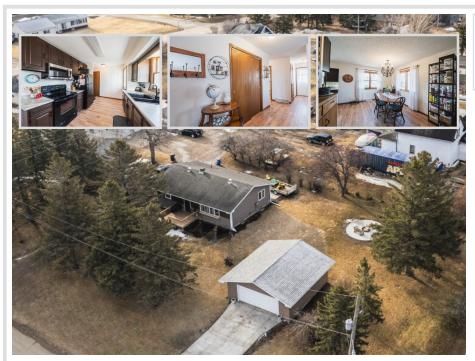

## **Description:**

Charming, Move-In-Ready Home on Corner Lot in Callaway! Welcome to this beautifully updated 2-bedroom, 2-bathroom home boasting over 2,000 square feet! Nestled on a spacious corner lot, this home is perfect for those seeking modern comfort and style with plenty of elbow room outside as well!

Step inside to discover fresh, updated flooring and paint throughout as well as a recently renovated kitchen that's sure to impress.

Outside you will find a detached 2-stall garage, providing ample space for vehicles, storage, and recently added concrete pad in rear of house, driveway and fire pit concrete patio pad in the back yard.

## **Additional Details:**

Year Built 1974 Lot Acres 0.27 Lot Dimensions .26A Garage Stalls 2 School District 22 **Taxes** \$1,182 Taxes with Assessments \$1,181 Tax Year 2025

## **Additional Features:**

Basement: Block, Full, Sump Pump, Unfinished Fuel: Propane Garage: 2 Heat: Forced Air Sewer: City Sewer/Connected Water: City Water/Connected Air Conditioning: Central Air