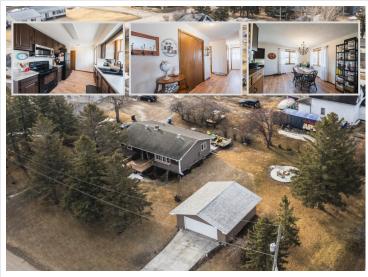

## **Description:**

Charming, Move-In-Ready Home on Corner Lot in Callaway! Welcome to this beautifully updated 2-bedroom, 2-bathroom home boasting over 2,000 square feet! Nestled on a spacious corner lot, this home is perfect for those seeking modern comfort and style with plenty of elbow room outside as well!

Step inside to discover fresh, updated flooring and paint throughout as well as a recently renovated kitchen that's sure to impress.

Outside you will find a detached 2-stall garage, providing ample space for vehicles, storage, and recently added concrete pad in rear of house, driveway and fire pit concrete patio pad in the back yard.