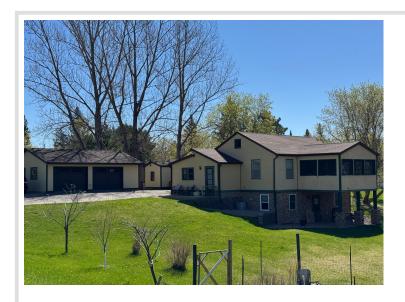

MLS 6695716 Residential

\$234,000

1,896 sq ft 3 bedrooms 3 baths

395 Broadway Street Akeley MN 56433

Status: Active

## **Description:**

Charming and cozy 1930s home, relocated from Edina to Akeley, offering character and comfort in a serene setting. This 3-bedroom, 2-bathroom gem features a welcoming 3 season family room/game room for entertaining and a wood-burning fireplace—perfect for warming up on crisp fall nights. The full walk-out basement includes a second family room, two bedrooms and ¾ bathroom providing plenty of space for guests or family. Enjoy peaceful mornings or relaxing afternoons on the 3-season porch overlooking the spacious backyard, ideal for reading, games, or simply taking in the view. Outside, you'll find a detached, insulated, and heated 2-car garage with a workshop area, plus a unique bonus: the "Hotel California" seasonal guest house—a charming studio apartment complete with kitchen, dining, living, sleeping areas, and a ¾ bathroom. A large back deck with a Sunsetter awning, fenced garden area, walking bridge, and perennial flower gardens complete this scenic and spacious property—perfect for hosting family and friends. Whether it's biking, hiking, or just taking in the scenery, having the Heartland Trail so close is definitely a perk. And easy access to the Akeley public beach on Eleventh Crow Wing Lake makes for great summer days by the water.