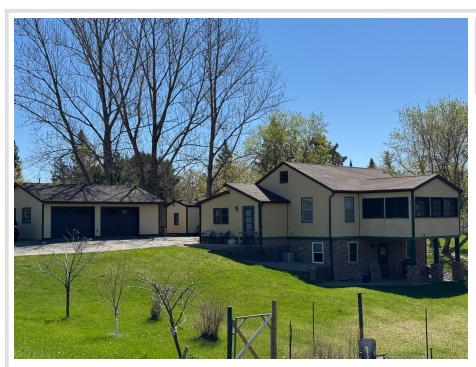

MLS 6695716 Residential

\$234,000

1,896 sq ft 3 bedrooms 3 baths

395 Broadway Street Akeley MN 56433

Status: Active

## **Description:**

Charming and cozy 1930s home, relocated from Edina to Akeley, offering character and comfort in a serene setting. This 3-bedroom, 2-bathroom gem features a welcoming 3 season family room/game room for entertaining and a wood-burning fireplace—perfect for warming up on crisp fall nights. The full walk-out basement includes a second family room, two bedrooms and ¾ bathroom providing plenty of space for guests or family. Enjoy peaceful mornings or relaxing afternoons on the 3-season porch overlooking the spacious backyard, ideal for reading, games, or simply taking in the view. Outside, you'll find a detached, insulated, and heated 2-car garage with a workshop area, plus a unique bonus: the "Hotel California" seasonal guest house—a charming studio apartment complete with kitchen, dining, living, sleeping areas, and a ¾ bathroom. A large back deck with a Sunsetter awning, fenced garden area, walking bridge, and perennial flower gardens complete this scenic and spacious property—perfect for hosting family and friends. Whether it's biking, hiking, or just taking in the scenery, having the Heartland Trail so close is definitely a perk. And easy access to the Akeley public beach on Eleventh Crow Wing Lake makes for great summer days by the water.