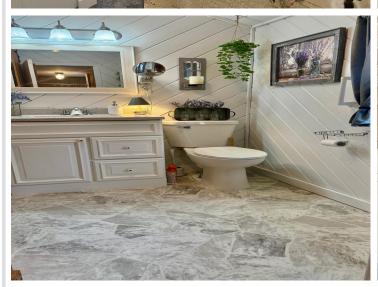

## **Description:**

This charming home in Menahga is located on a spacious double lot, complete with stunning perennial gardens and a detached 2.5-stall garage that offers ample storage space. The asphalt driveway leads to a cozy patio area with a built-in awning, perfect for outdoor relaxation. From there, you can enter an inviting three-season porch that enhances your outdoor living experience. Inside, you will find two bedrooms and one bathroom, which includes a sauna in the shower for added luxury. Many updates have been made throughout the home, including a conversion of an old porch into livable space, an updated kitchen, new flooring, and a fresh coat of paint. A new roof, some windows, and siding were installed in 2021. Don't miss the opportunity to own this fantastic home!

## **Additional Details:**

Year Built 1920 Lot Acres 0.32 100x143 Lot Dimensions

Garage Stalls School District 821 Taxes \$1,156 Taxes with Assessments \$1,216 Tax Year 2024

Basement: Crawl Space Fuel: Natural Gas Garage: 3 Heat: Forced Air Sewer: City Sewer/Connected Water: City Water/Connected Air