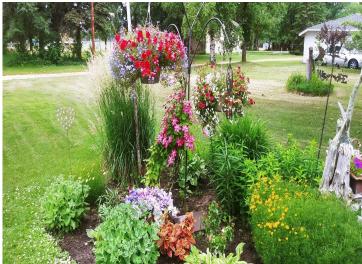

## **Description:**

This charming home in Menahga is located on a spacious double lot, complete with stunning perennial gardens and a detached 2.5-stall garage that offers ample storage space. The asphalt driveway leads to a cozy patio area with a built-in awning, perfect for outdoor relaxation. From there, you can enter an inviting three-season porch that enhances your outdoor living experience. Inside, you will find two bedrooms and one bathroom, which includes a sauna in the shower for added luxury. Many updates have been made throughout the home, including a conversion of an old porch into livable space, an updated kitchen, new flooring, and a fresh coat of paint. A new roof, some windows, and siding were installed in 2021. Don't miss the opportunity to own this fantastic home!