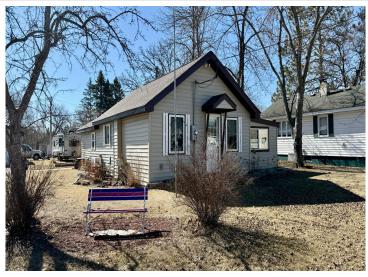

## **Description:**

This charming home in Menahga is located on a spacious double lot, complete with stunning perennial gardens and a detached 2.5-stall garage that offers ample storage space. The asphalt driveway leads to a cozy patio area with a built-in awning, perfect for outdoor relaxation. From there, you can enter an inviting three-season porch that enhances your outdoor living experience. Inside, you will find two bedrooms and one bathroom, which includes a sauna in the shower for added luxury. Many updates have been made throughout the home, including a conversion of an old porch into livable space, an updated kitchen, new flooring, and a fresh coat of paint. A new roof, some windows, and siding were installed in 2021. Don't miss the opportunity to own this fantastic home!

## **Additional Details:**

Year Built 1920 Lot Acres 0.32 100x143 Lot Dimensions

Garage Stalls School District 821 Taxes \$1,156 Taxes with Assessments \$1,216 Tax Year 2024

Basement: Crawl Space Fuel: Natural Gas Garage: 3 Heat: Forced Air Sewer: City Sewer/Connected Water: City Water/Connected Air