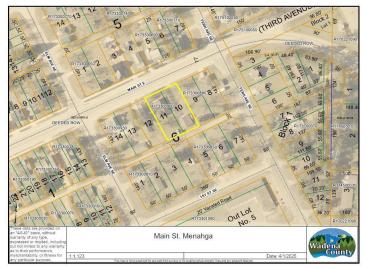

## **Additional Details:**

Year Built 1920 Lot Acres 0.32 100x143 Lot Dimensions

Garage Stalls School District 821 Taxes \$1,156 Taxes with Assessments \$1,216 Tax Year 2024

Basement: Crawl Space Fuel: Natural Gas Garage: 3 Heat: Forced Air Sewer: City Sewer/Connected Water: City Water/Connected Air