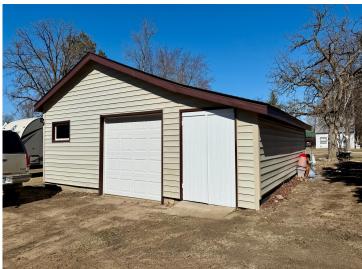

## **Description:**

This charming home in Menahga is located on a spacious double lot, complete with stunning perennial gardens and a detached 2.5-stall garage that offers ample storage space. The asphalt driveway leads to a cozy patio area with a built-in awning, perfect for outdoor relaxation. From there, you can enter an inviting three-season porch that enhances your outdoor living experience. Inside, you will find two bedrooms and one bathroom, which includes a sauna in the shower for added luxury. Many updates have been made throughout the home, including a conversion of an old porch into livable space, an updated kitchen, new flooring, and a fresh coat of paint. A new roof, some windows, and siding were installed in 2021. Don't miss the opportunity to own this fantastic home!