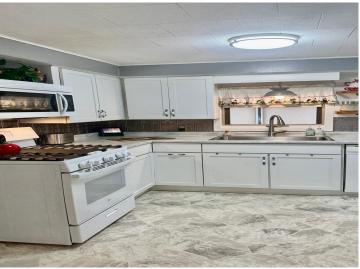

## **Description:**

This charming home in Menahga is located on a spacious double lot, complete with stunning perennial gardens and a detached 2.5-stall garage that offers ample storage space. The asphalt driveway leads to a cozy patio area with a built-in awning, perfect for outdoor relaxation. From there, you can enter an inviting three-season porch that enhances your outdoor living experience. Inside, you will find two bedrooms and one bathroom, which includes a sauna in the shower for added luxury. Many updates have been made throughout the home, including a conversion of an old porch into livable space, an updated kitchen, new flooring, and a fresh coat of paint. A new roof, some windows, and siding were installed in 2021. Don't miss the opportunity to own this fantastic home!