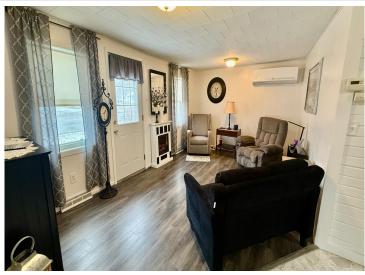

## **Description:**

This charming home in Menahga is located on a spacious double lot, complete with stunning perennial gardens and a detached 2.5-stall garage that offers ample storage space. The asphalt driveway leads to a cozy patio area with a built-in awning, perfect for outdoor relaxation. From there, you can enter an inviting three-season porch that enhances your outdoor living experience. Inside, you will find two bedrooms and one bathroom, which includes a sauna in the shower for added luxury. Many updates have been made throughout the home, including a conversion of an old porch into livable space, an updated kitchen, new flooring, and a fresh coat of paint. A new roof, some windows, and siding were installed in 2021. Don't miss the opportunity to own this fantastic home!