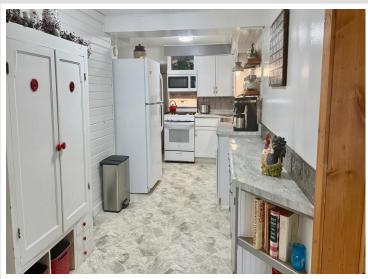

## **Description:**

This charming home in Menahga is located on a spacious double lot, complete with stunning perennial gardens and a detached 2.5-stall garage that offers ample storage space. The asphalt driveway leads to a cozy patio area with a built-in awning, perfect for outdoor relaxation. From there, you can enter an inviting three-season porch that enhances your outdoor living experience. Inside, you will find two bedrooms and one bathroom, which includes a sauna in the shower for added luxury. Many updates have been made throughout the home, including a conversion of an old porch into livable space, an updated kitchen, new flooring, and a fresh coat of paint. A new roof, some windows, and siding were installed in 2021. Don't miss the opportunity to own this fantastic home!