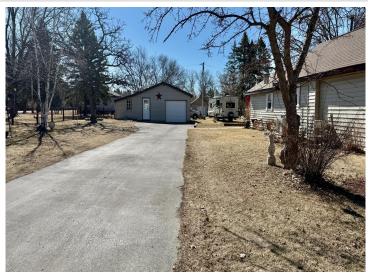

## **Description:**

This charming home in Menahga is located on a spacious double lot, complete with stunning perennial gardens and a detached 2.5-stall garage that offers ample storage space. The asphalt driveway leads to a cozy patio area with a built-in awning, perfect for outdoor relaxation. From there, you can enter an inviting three-season porch that enhances your outdoor living experience. Inside, you will find two bedrooms and one bathroom, which includes a sauna in the shower for added luxury. Many updates have been made throughout the home, including a conversion of an old porch into livable space, an updated kitchen, new flooring, and a fresh coat of paint. A new roof, some windows, and siding were installed in 2021. Don't miss the opportunity to own this fantastic home!

## **Additional Details:**

Year Built 1920 Lot Acres 0.32 100x143 Lot Dimensions

Garage Stalls School District 821 Taxes \$1,156 Taxes with Assessments \$1,216 Tax Year 2024

Basement: Crawl Space Fuel: Natural Gas Garage: 3 Heat: Forced Air Sewer: City Sewer/Connected Water: City Water/Connected Air