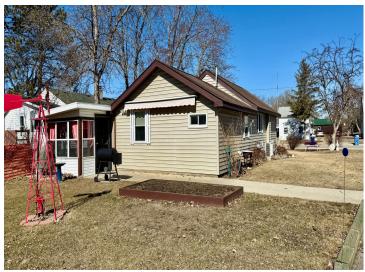

## **Description:**

This charming home in Menahga is located on a spacious double lot, complete with stunning perennial gardens and a detached 2.5-stall garage that offers ample storage space. The asphalt driveway leads to a cozy patio area with a built-in awning, perfect for outdoor relaxation. From there, you can enter an inviting three-season porch that enhances your outdoor living experience. Inside, you will find two bedrooms and one bathroom, which includes a sauna in the shower for added luxury. Many updates have been made throughout the home, including a conversion of an old porch into livable space, an updated kitchen, new flooring, and a fresh coat of paint. A new roof, some windows, and siding were installed in 2021. Don't miss the opportunity to own this fantastic home!

## **Additional Details:**

Year Built 1920 Lot Acres 0.32 100x143 Lot Dimensions

Garage Stalls School District 821 Taxes \$1,156 Taxes with Assessments \$1,216 Tax Year 2024

Basement: Crawl Space Fuel: Natural Gas Garage: 3 Heat: Forced Air Sewer: City Sewer/Connected Water: City Water/Connected Air