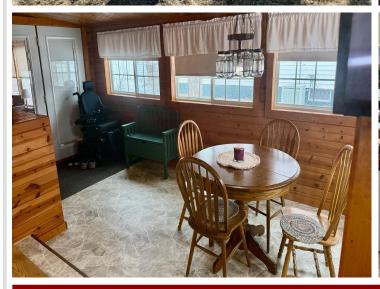

## **Description:**

This charming home in Menahga is located on a spacious double lot, complete with stunning perennial gardens and a detached 2.5-stall garage that offers ample storage space. The asphalt driveway leads to a cozy patio area with a built-in awning, perfect for outdoor relaxation. From there, you can enter an inviting three-season porch that enhances your outdoor living experience. Inside, you will find two bedrooms and one bathroom, which includes a sauna in the shower for added luxury. Many updates have been made throughout the home, including a conversion of an old porch into livable space, an updated kitchen, new flooring, and a fresh coat of paint. A new roof, some windows, and siding were installed in 2021. Don't miss the opportunity to own this fantastic home!