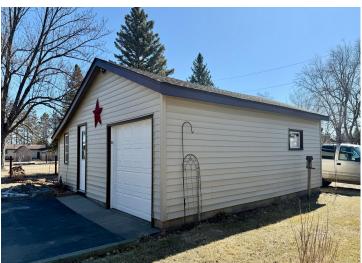

## **Description:**

This charming home in Menahga is located on a spacious double lot, complete with stunning perennial gardens and a detached 2.5-stall garage that offers ample storage space. The asphalt driveway leads to a cozy patio area with a built-in awning, perfect for outdoor relaxation. From there, you can enter an inviting three-season porch that enhances your outdoor living experience. Inside, you will find two bedrooms and one bathroom, which includes a sauna in the shower for added luxury. Many updates have been made throughout the home, including a conversion of an old porch into livable space, an updated kitchen, new flooring, and a fresh coat of paint. A new roof, some windows, and siding were installed in 2021. Don't miss the opportunity to own this fantastic home!