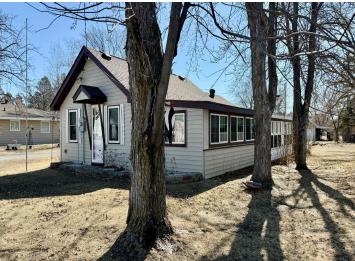

MLS 6695723 Residential

\$174,900

916 sq ft 2 bedrooms 1 baths

318 Main Street Menahga MN 56464

Status: Active

## **Description:**

This charming home in Menahga is located on a spacious double lot, complete with stunning perennial gardens and a detached 2.5-stall garage that offers ample storage space. The asphalt driveway leads to a cozy patio area with a built-in awning, perfect for outdoor relaxation. From there, you can enter an inviting three-season porch that enhances your outdoor living experience. Inside, you will find two bedrooms and one bathroom, which includes a sauna in the shower for added luxury. Many updates have been made throughout the home, including a conversion of an old porch into livable space, an updated kitchen, new flooring, and a fresh coat of paint. A new roof, some windows, and siding were installed in 2021. Don't miss the opportunity to own this fantastic home!