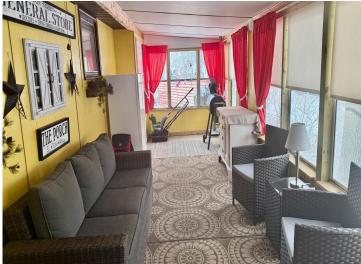

## **Description:**

This charming home in Menahga is located on a spacious double lot, complete with stunning perennial gardens and a detached 2.5-stall garage that offers ample storage space. The asphalt driveway leads to a cozy patio area with a built-in awning, perfect for outdoor relaxation. From there, you can enter an inviting three-season porch that enhances your outdoor living experience. Inside, you will find two bedrooms and one bathroom, which includes a sauna in the shower for added luxury. Many updates have been made throughout the home, including a conversion of an old porch into livable space, an updated kitchen, new flooring, and a fresh coat of paint. A new roof, some windows, and siding were installed in 2021. Don't miss the opportunity to own this fantastic home!