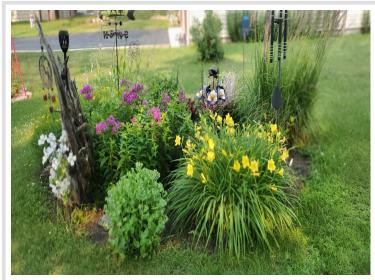

## **Description:**

This charming home in Menahga is located on a spacious double lot, complete with stunning perennial gardens and a detached 2.5-stall garage that offers ample storage space. The asphalt driveway leads to a cozy patio area with a built-in awning, perfect for outdoor relaxation. From there, you can enter an inviting three-season porch that enhances your outdoor living experience. Inside, you will find two bedrooms and one bathroom, which includes a sauna in the shower for added luxury. Many updates have been made throughout the home, including a conversion of an old porch into livable space, an updated kitchen, new flooring, and a fresh coat of paint. A new roof, some windows, and siding were installed in 2021. Don't miss the opportunity to own this fantastic home!