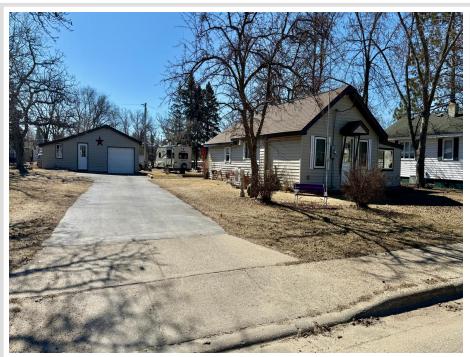

## **Description:**

This charming home in Menahga is located on a spacious double lot, complete with stunning perennial gardens and a detached 2.5-stall garage that offers ample storage space. The asphalt driveway leads to a cozy patio area with a built-in awning, perfect for outdoor relaxation. From there, you can enter an inviting three-season porch that enhances your outdoor living experience. Inside, you will find two bedrooms and one bathroom, which includes a sauna in the shower for added luxury. Many updates have been made throughout the home, including a conversion of an old porch into livable space, an updated kitchen, new flooring, and a fresh coat of paint. A new roof, some windows, and siding were installed in 2021. Don't miss the opportunity to own this fantastic home!

## **Additional Details:**

Year Built 1920 Lot Acres 0.32 100x143 Lot Dimensions

Garage Stalls School District 821 Taxes \$1,156 Taxes with Assessments \$1,216 Tax Year 2024

Basement: Crawl Space Fuel: Natural Gas Garage: 3 Heat: Forced Air Sewer: City Sewer/Connected Water: City Water/Connected Air