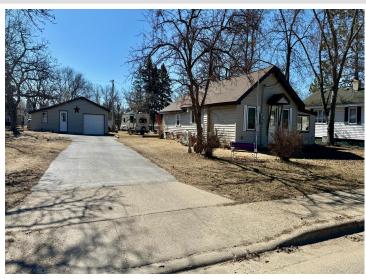

## **Description:**

This charming home in Menahga is located on a spacious double lot, complete with stunning perennial gardens and a detached 2.5-stall garage that offers ample storage space. The asphalt driveway leads to a cozy patio area with a built-in awning, perfect for outdoor relaxation. From there, you can enter an inviting three-season porch that enhances your outdoor living experience. Inside, you will find two bedrooms and one bathroom, which includes a sauna in the shower for added luxury. Many updates have been made throughout the home, including a conversion of an old porch into livable space, an updated kitchen, new flooring, and a fresh coat of paint. A new roof, some windows, and siding were installed in 2021. Don't miss the opportunity to own this fantastic home!

## **Additional Details:**

Year Built 1920 Lot Acres 0.32 100x143 Lot Dimensions

Garage Stalls School District 821 Taxes \$1,156 Taxes with Assessments \$1,216 Tax Year 2024

Basement: Crawl Space Fuel: Natural Gas Garage: 3 Heat: Forced Air Sewer: City Sewer/Connected Water: City Water/Connected Air